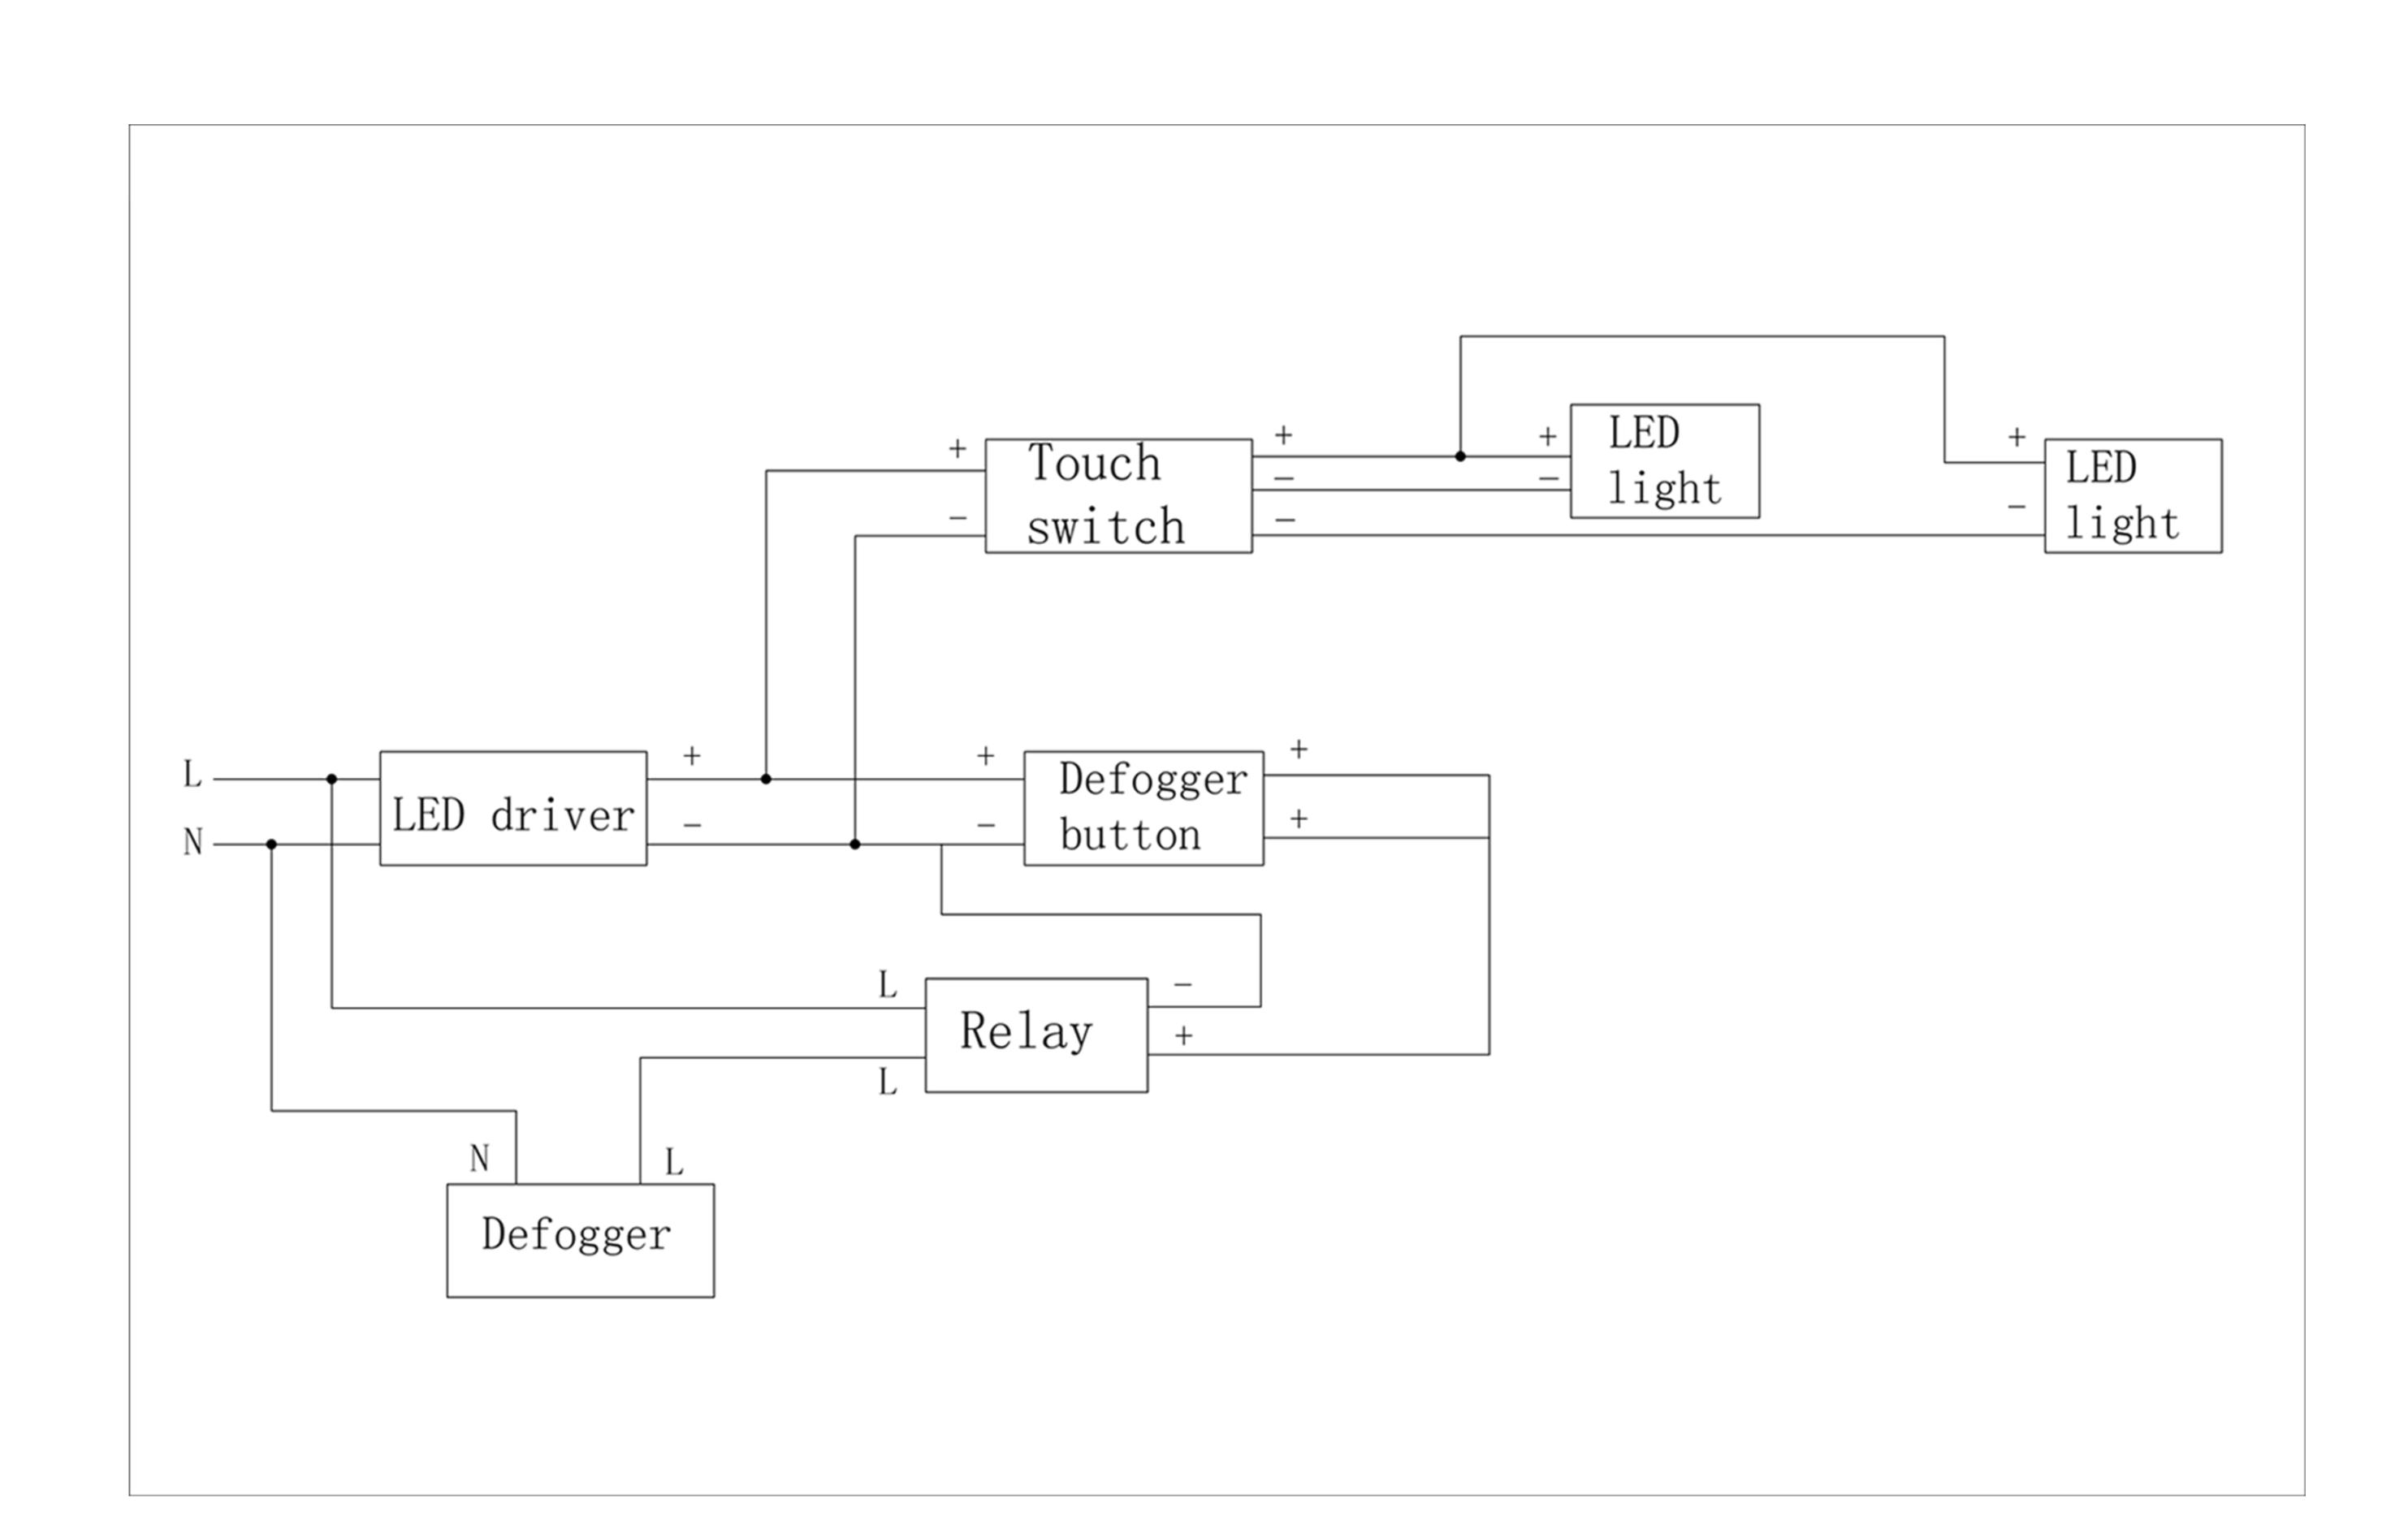

# Electrical System

• INPUT: 110-240V~ 0.85A 50/60Hz

• OUTPUT: max.13V

Field Wire location as shown in drawing

Circuit Diagram

Circuit diagram

1210mm

(26mm)