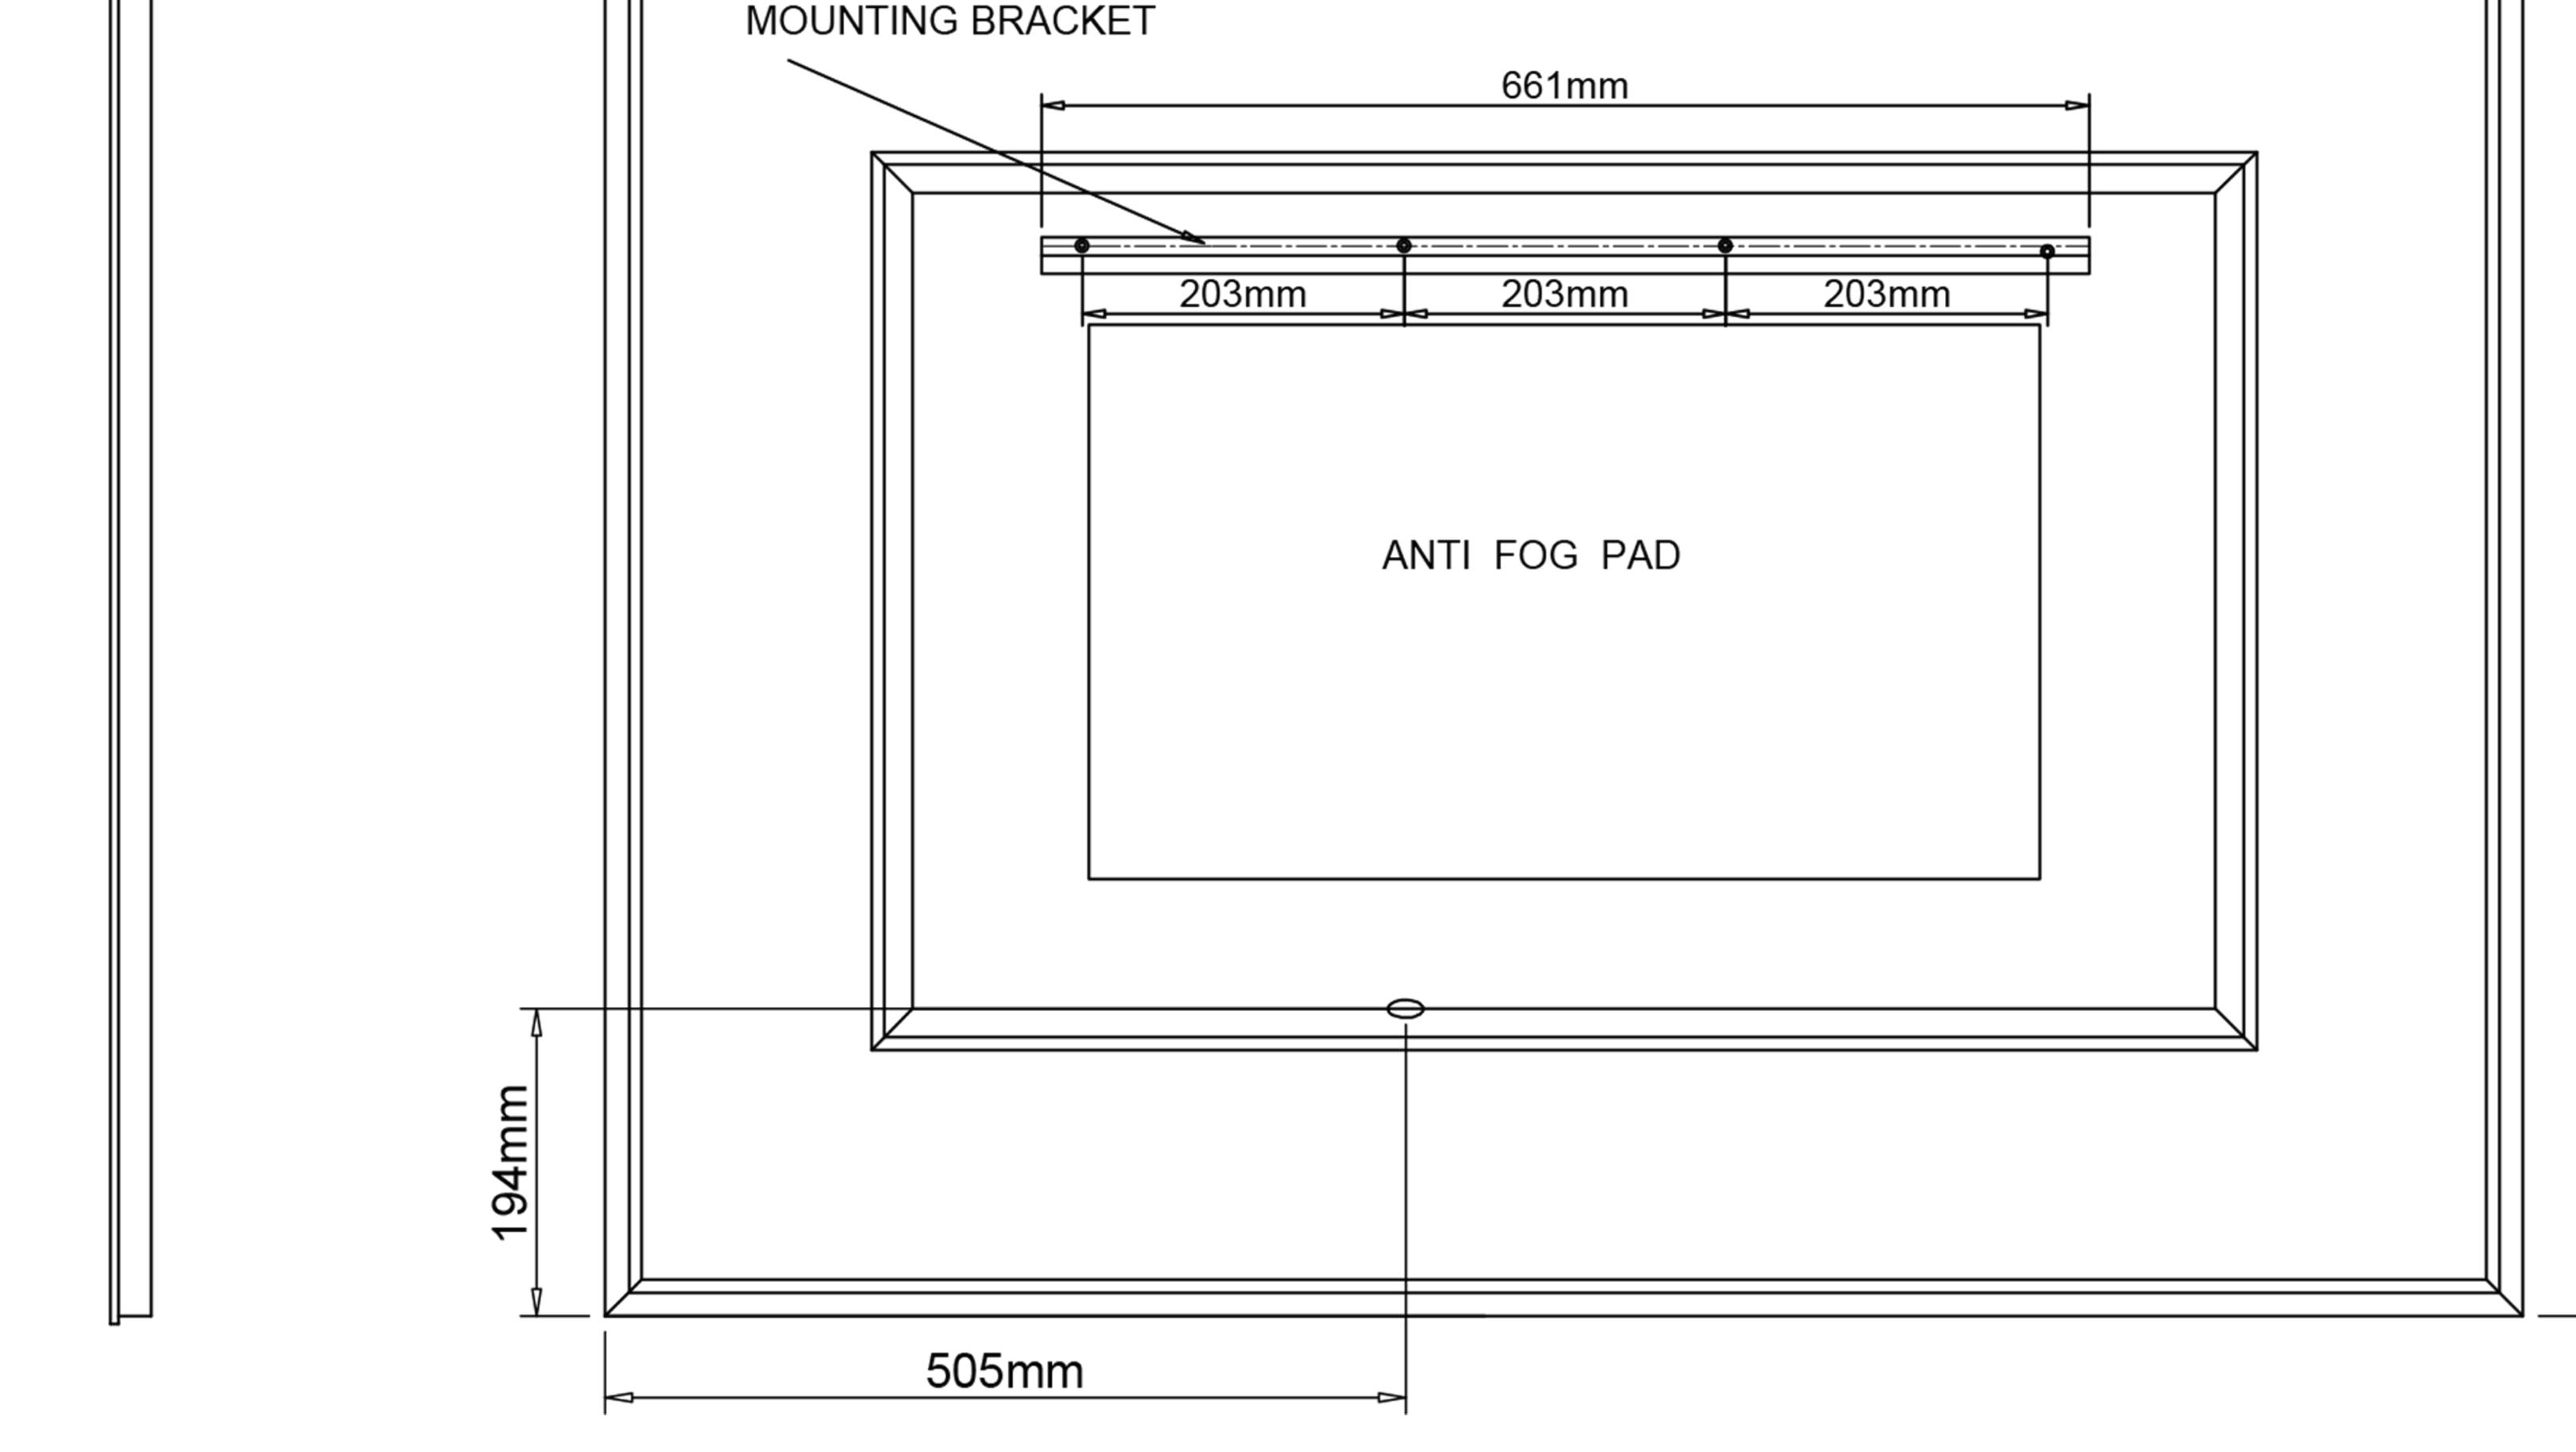

# Electrical System

• INPUT: 110-240V~ 0.85A 50/60Hz

• OUTPUT: max.13V

Field Wire location as shown in drawing

Circuit Diagram

Circuit diagram

1210mm

(26mm)

Back view for electrical knockout location