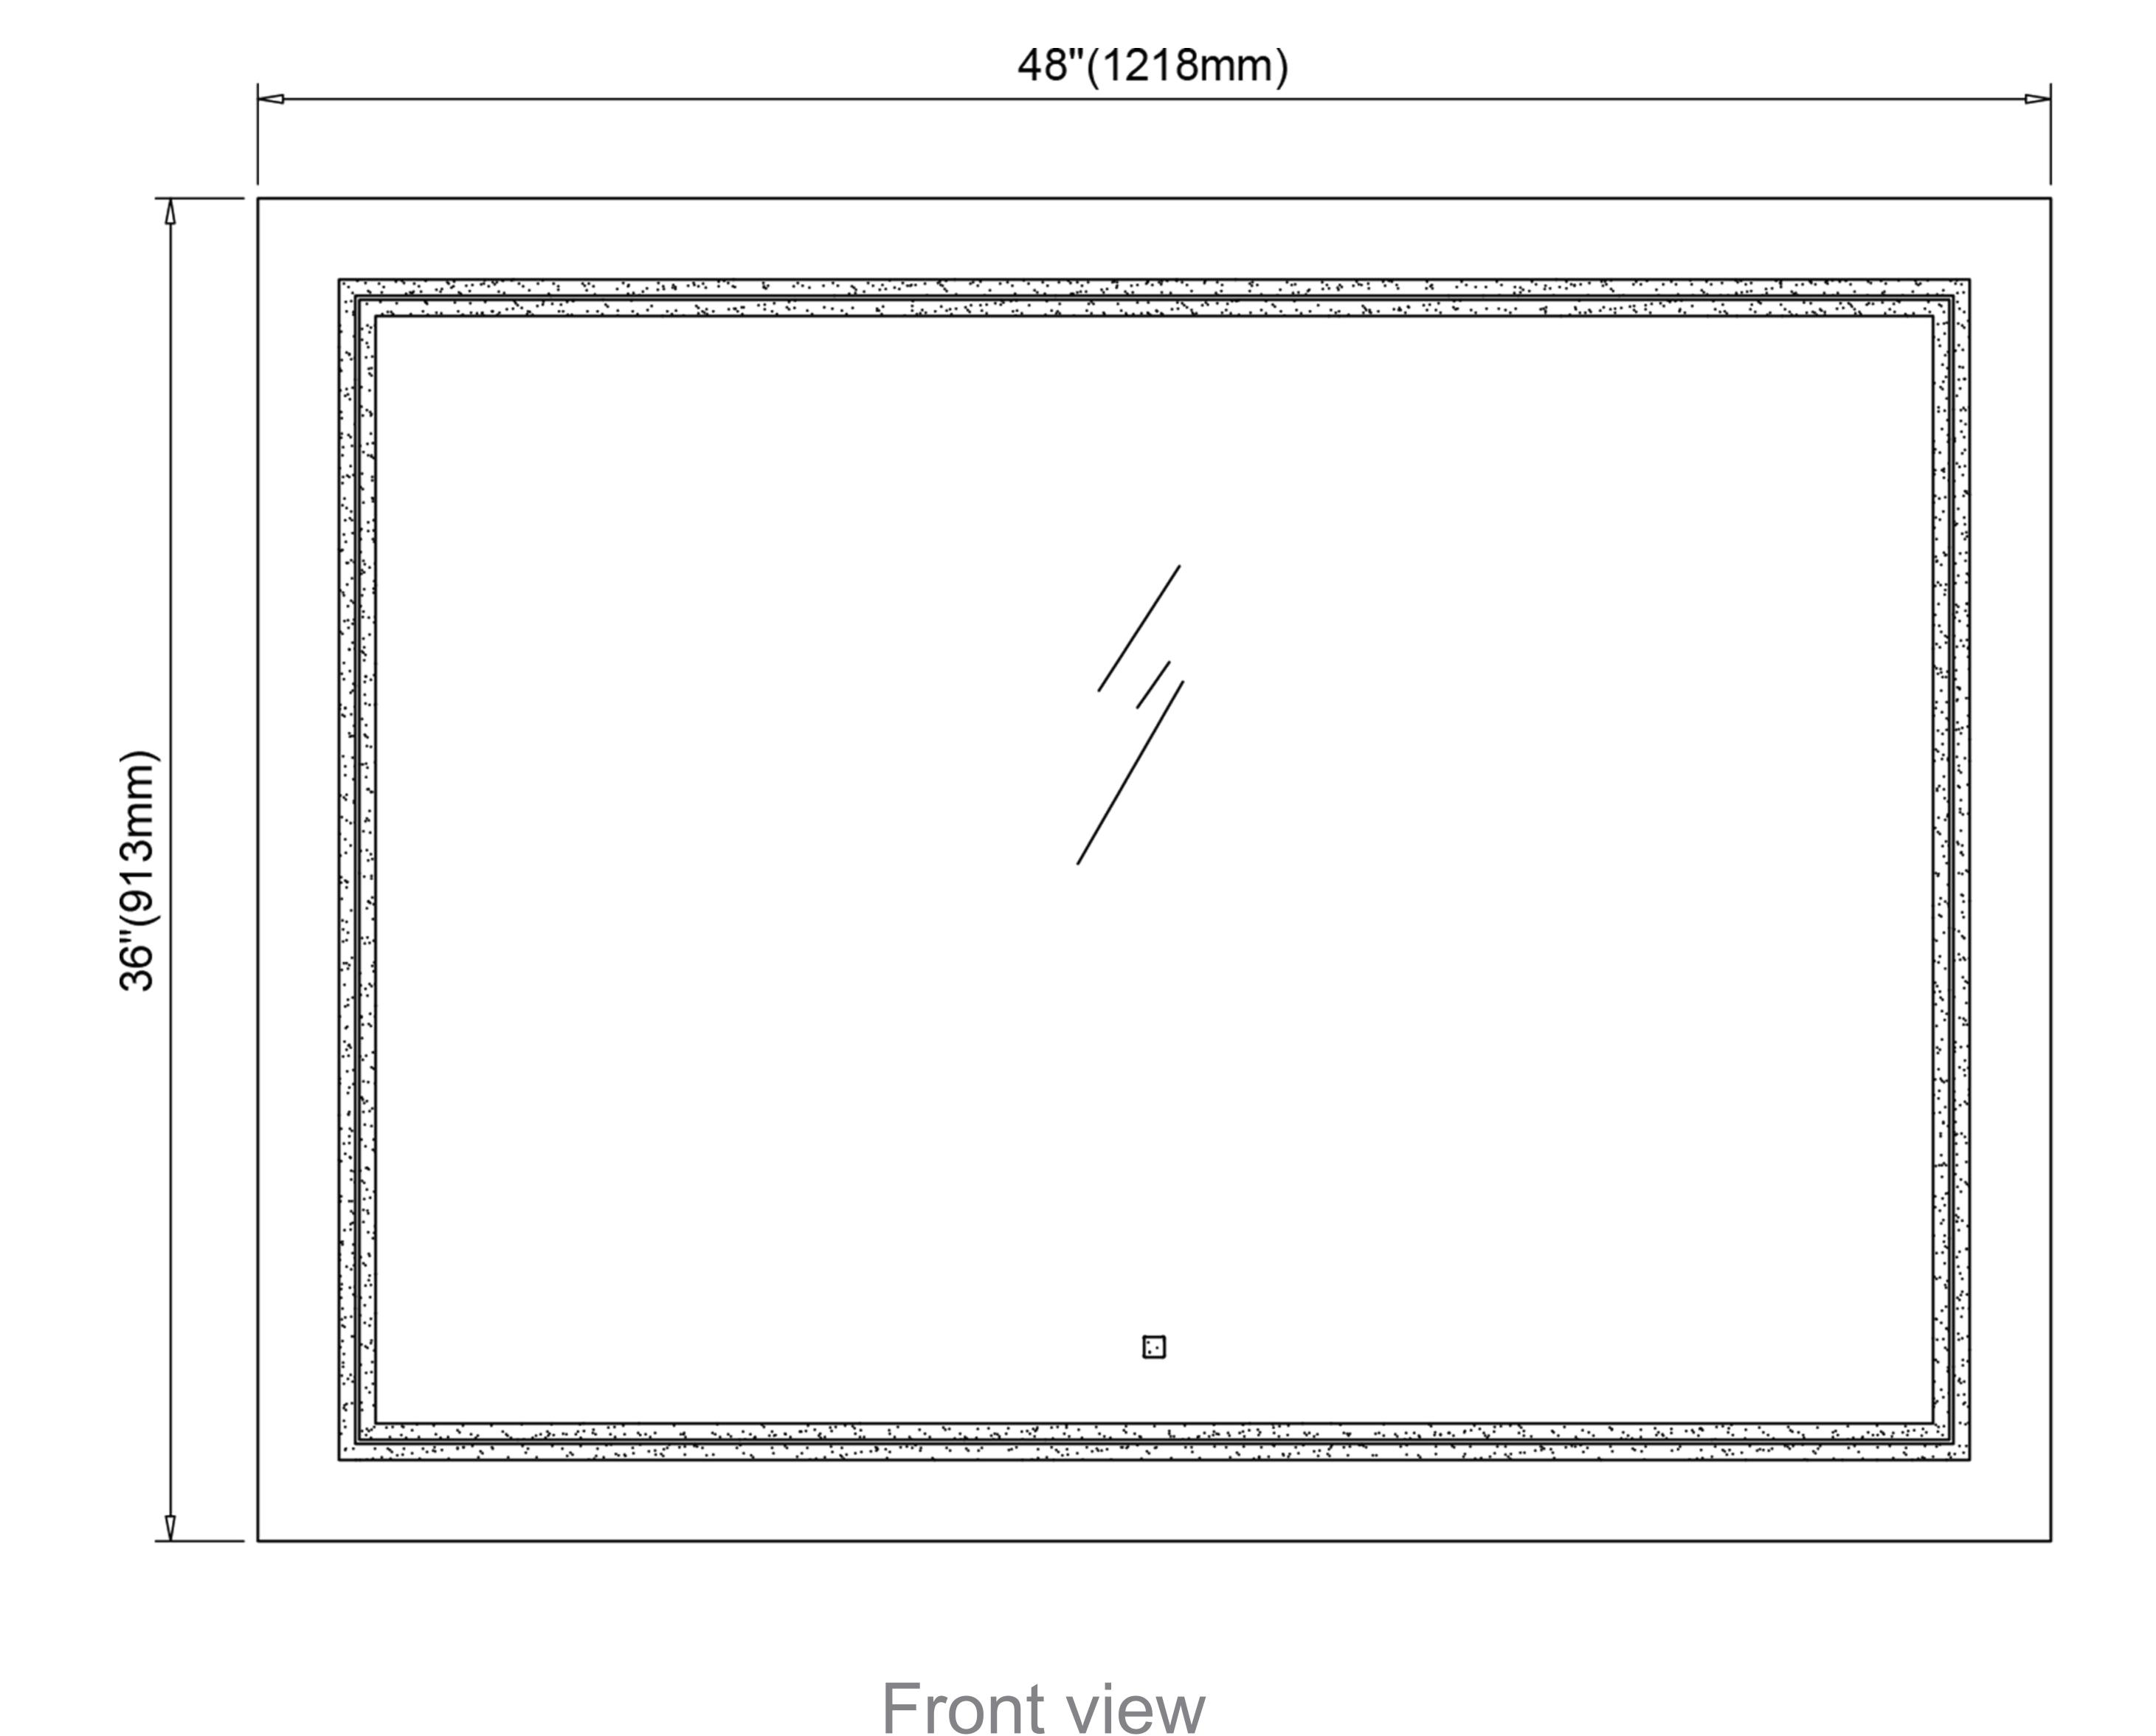

#### Dimensions

Height: 36" (913 mm)
Width: 48" (1219 mm)
Depth: 1" (26 mm)

# Electrical System

• INPUT: 110-240V~ 0.85A 50/60Hz

• OUTPUT: max.13V

Field Wire location as shown in drawing

Circuit Diagram

Circuit diagram

1210mm

(26mm)