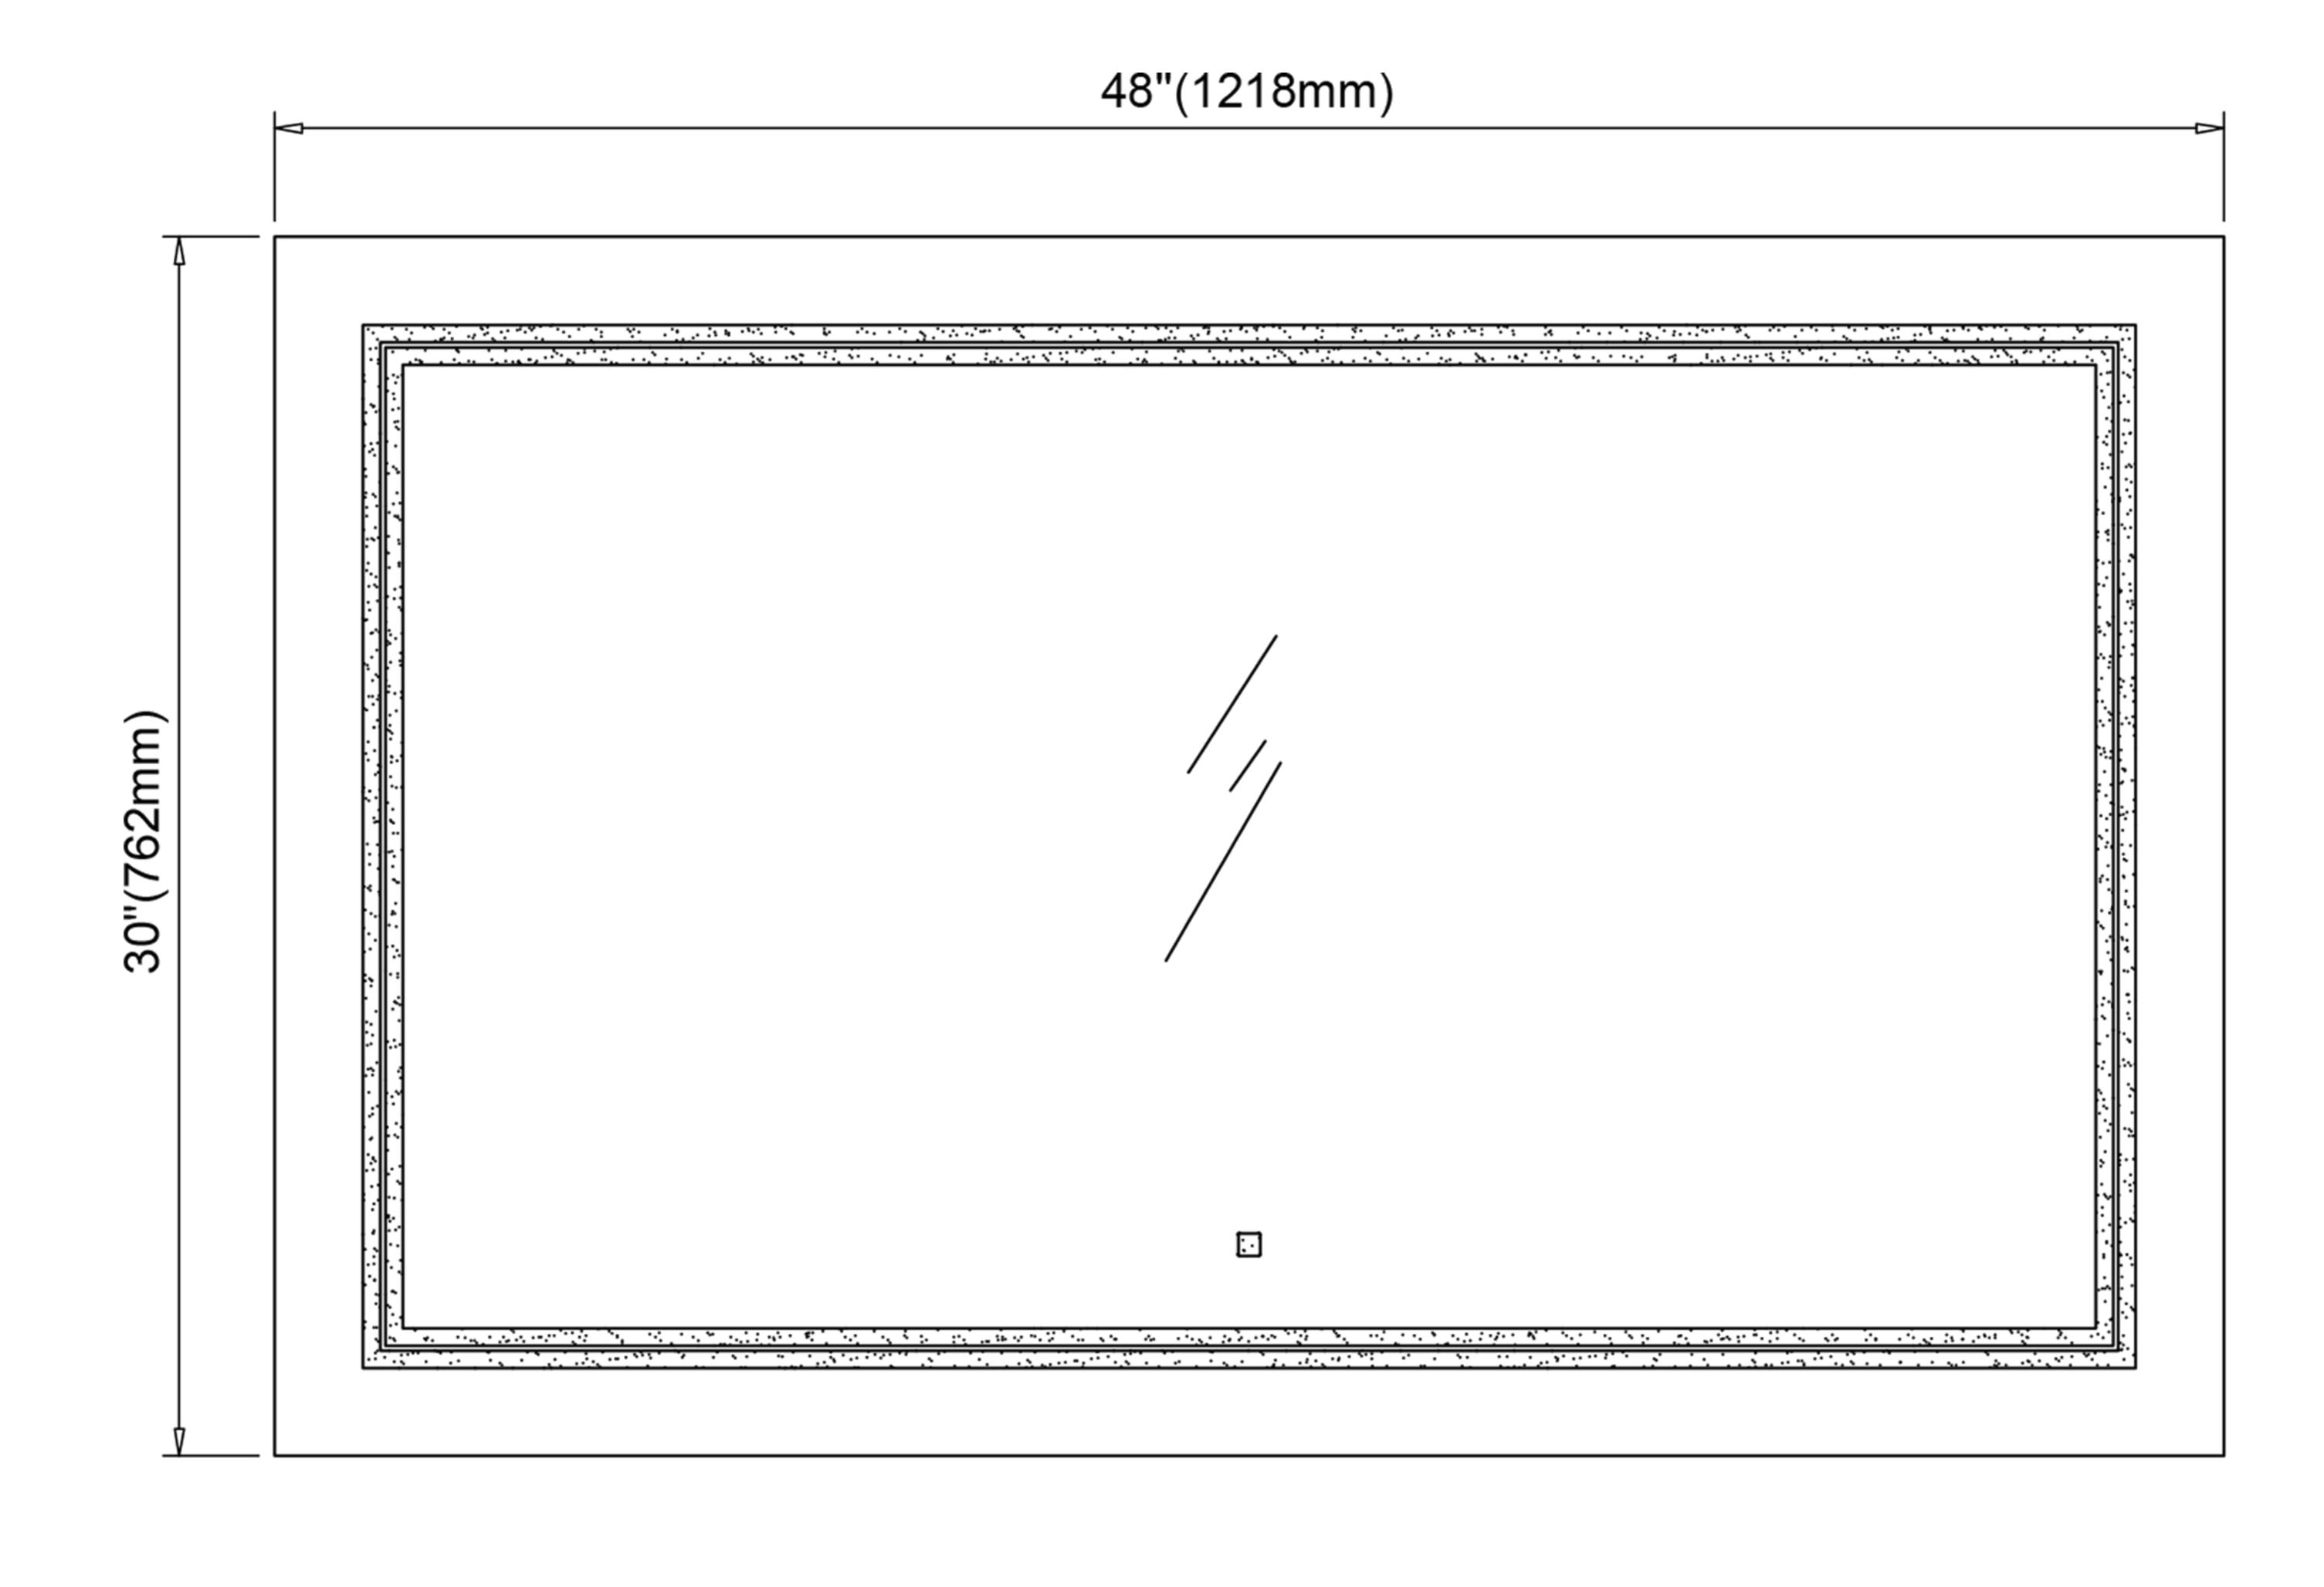

### Dimensions

Height: 30" (762 mm)

Width: 48" (1219 mm)

Depth: 1" (26 mm)

Front view

SOHO S-4830 - Specification Sheet