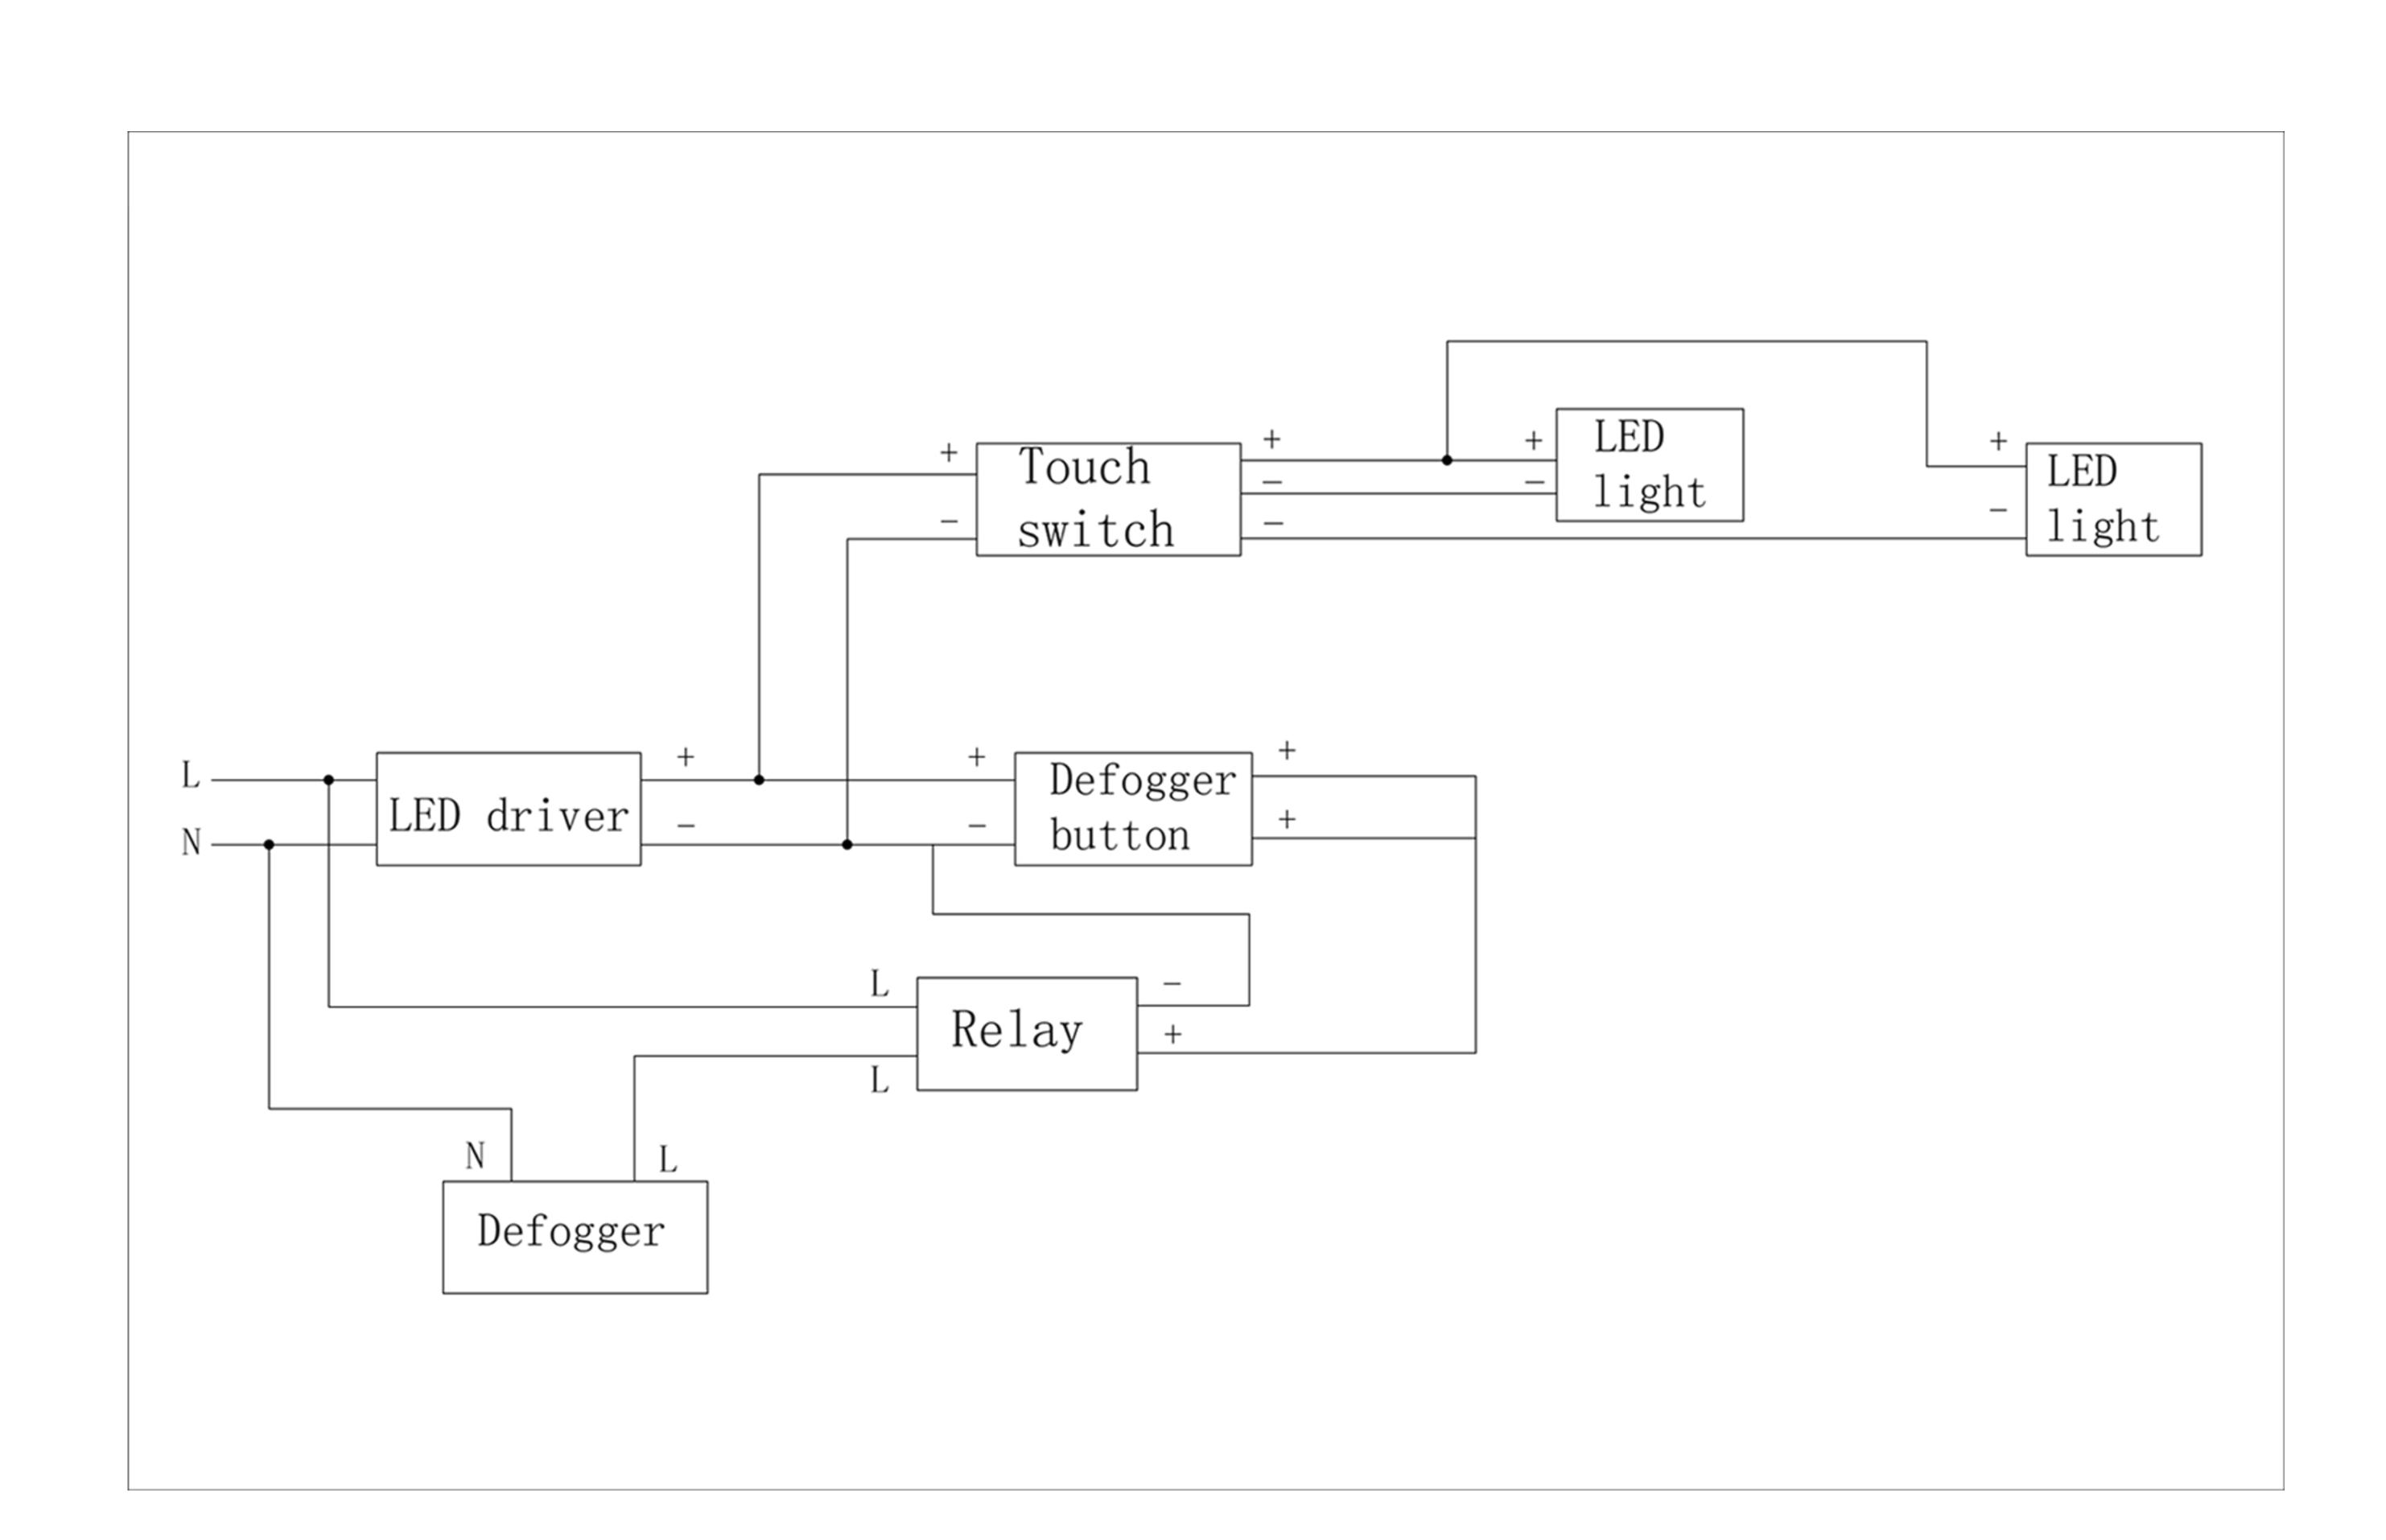

### Electrical System

• INPUT: 110-240V~ 0.85A 50/60Hz

• OUTPUT: max.13V

Field Wire location as shown in drawing

Circuit Diagram

Circuit diagram

Side view

Back view for electrical knockout location