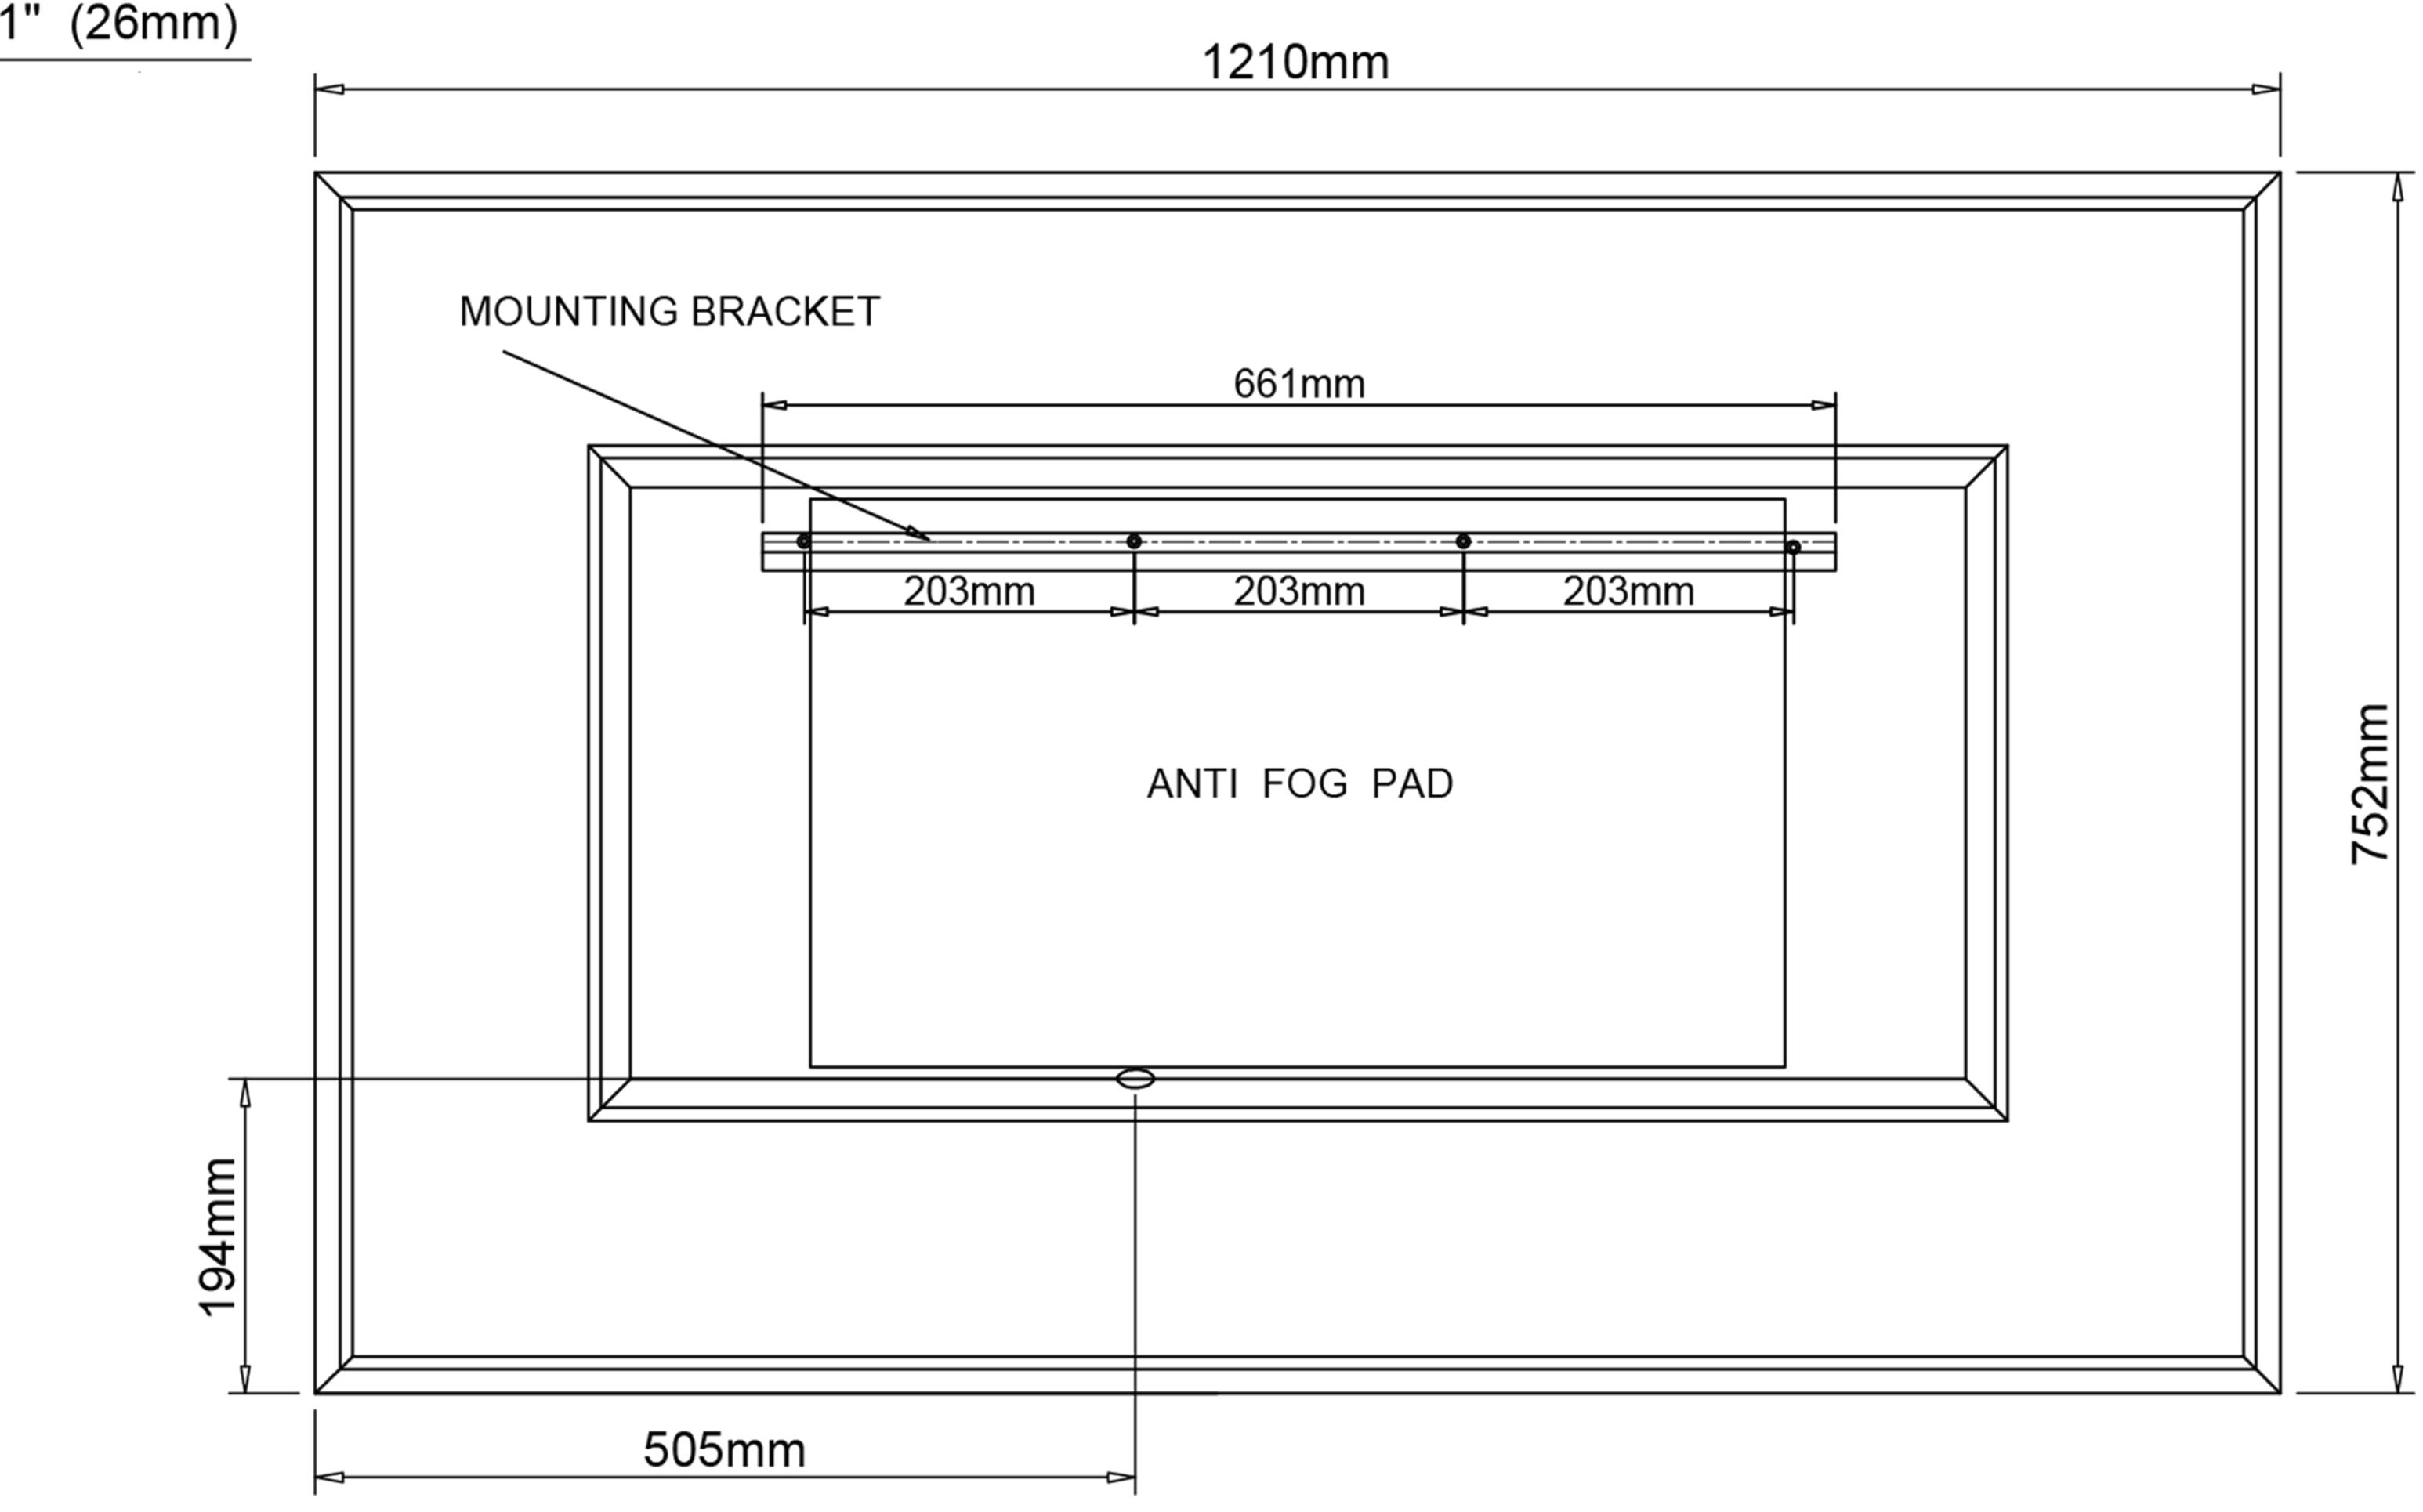

### Electrical System

• INPUT: 110-240V~ 0.85A 50/60Hz

• OUTPUT: max.13V

Field Wire location as shown in drawing

Circuit Diagram

Circuit diagram

Side view

Back view for electrical knockout location