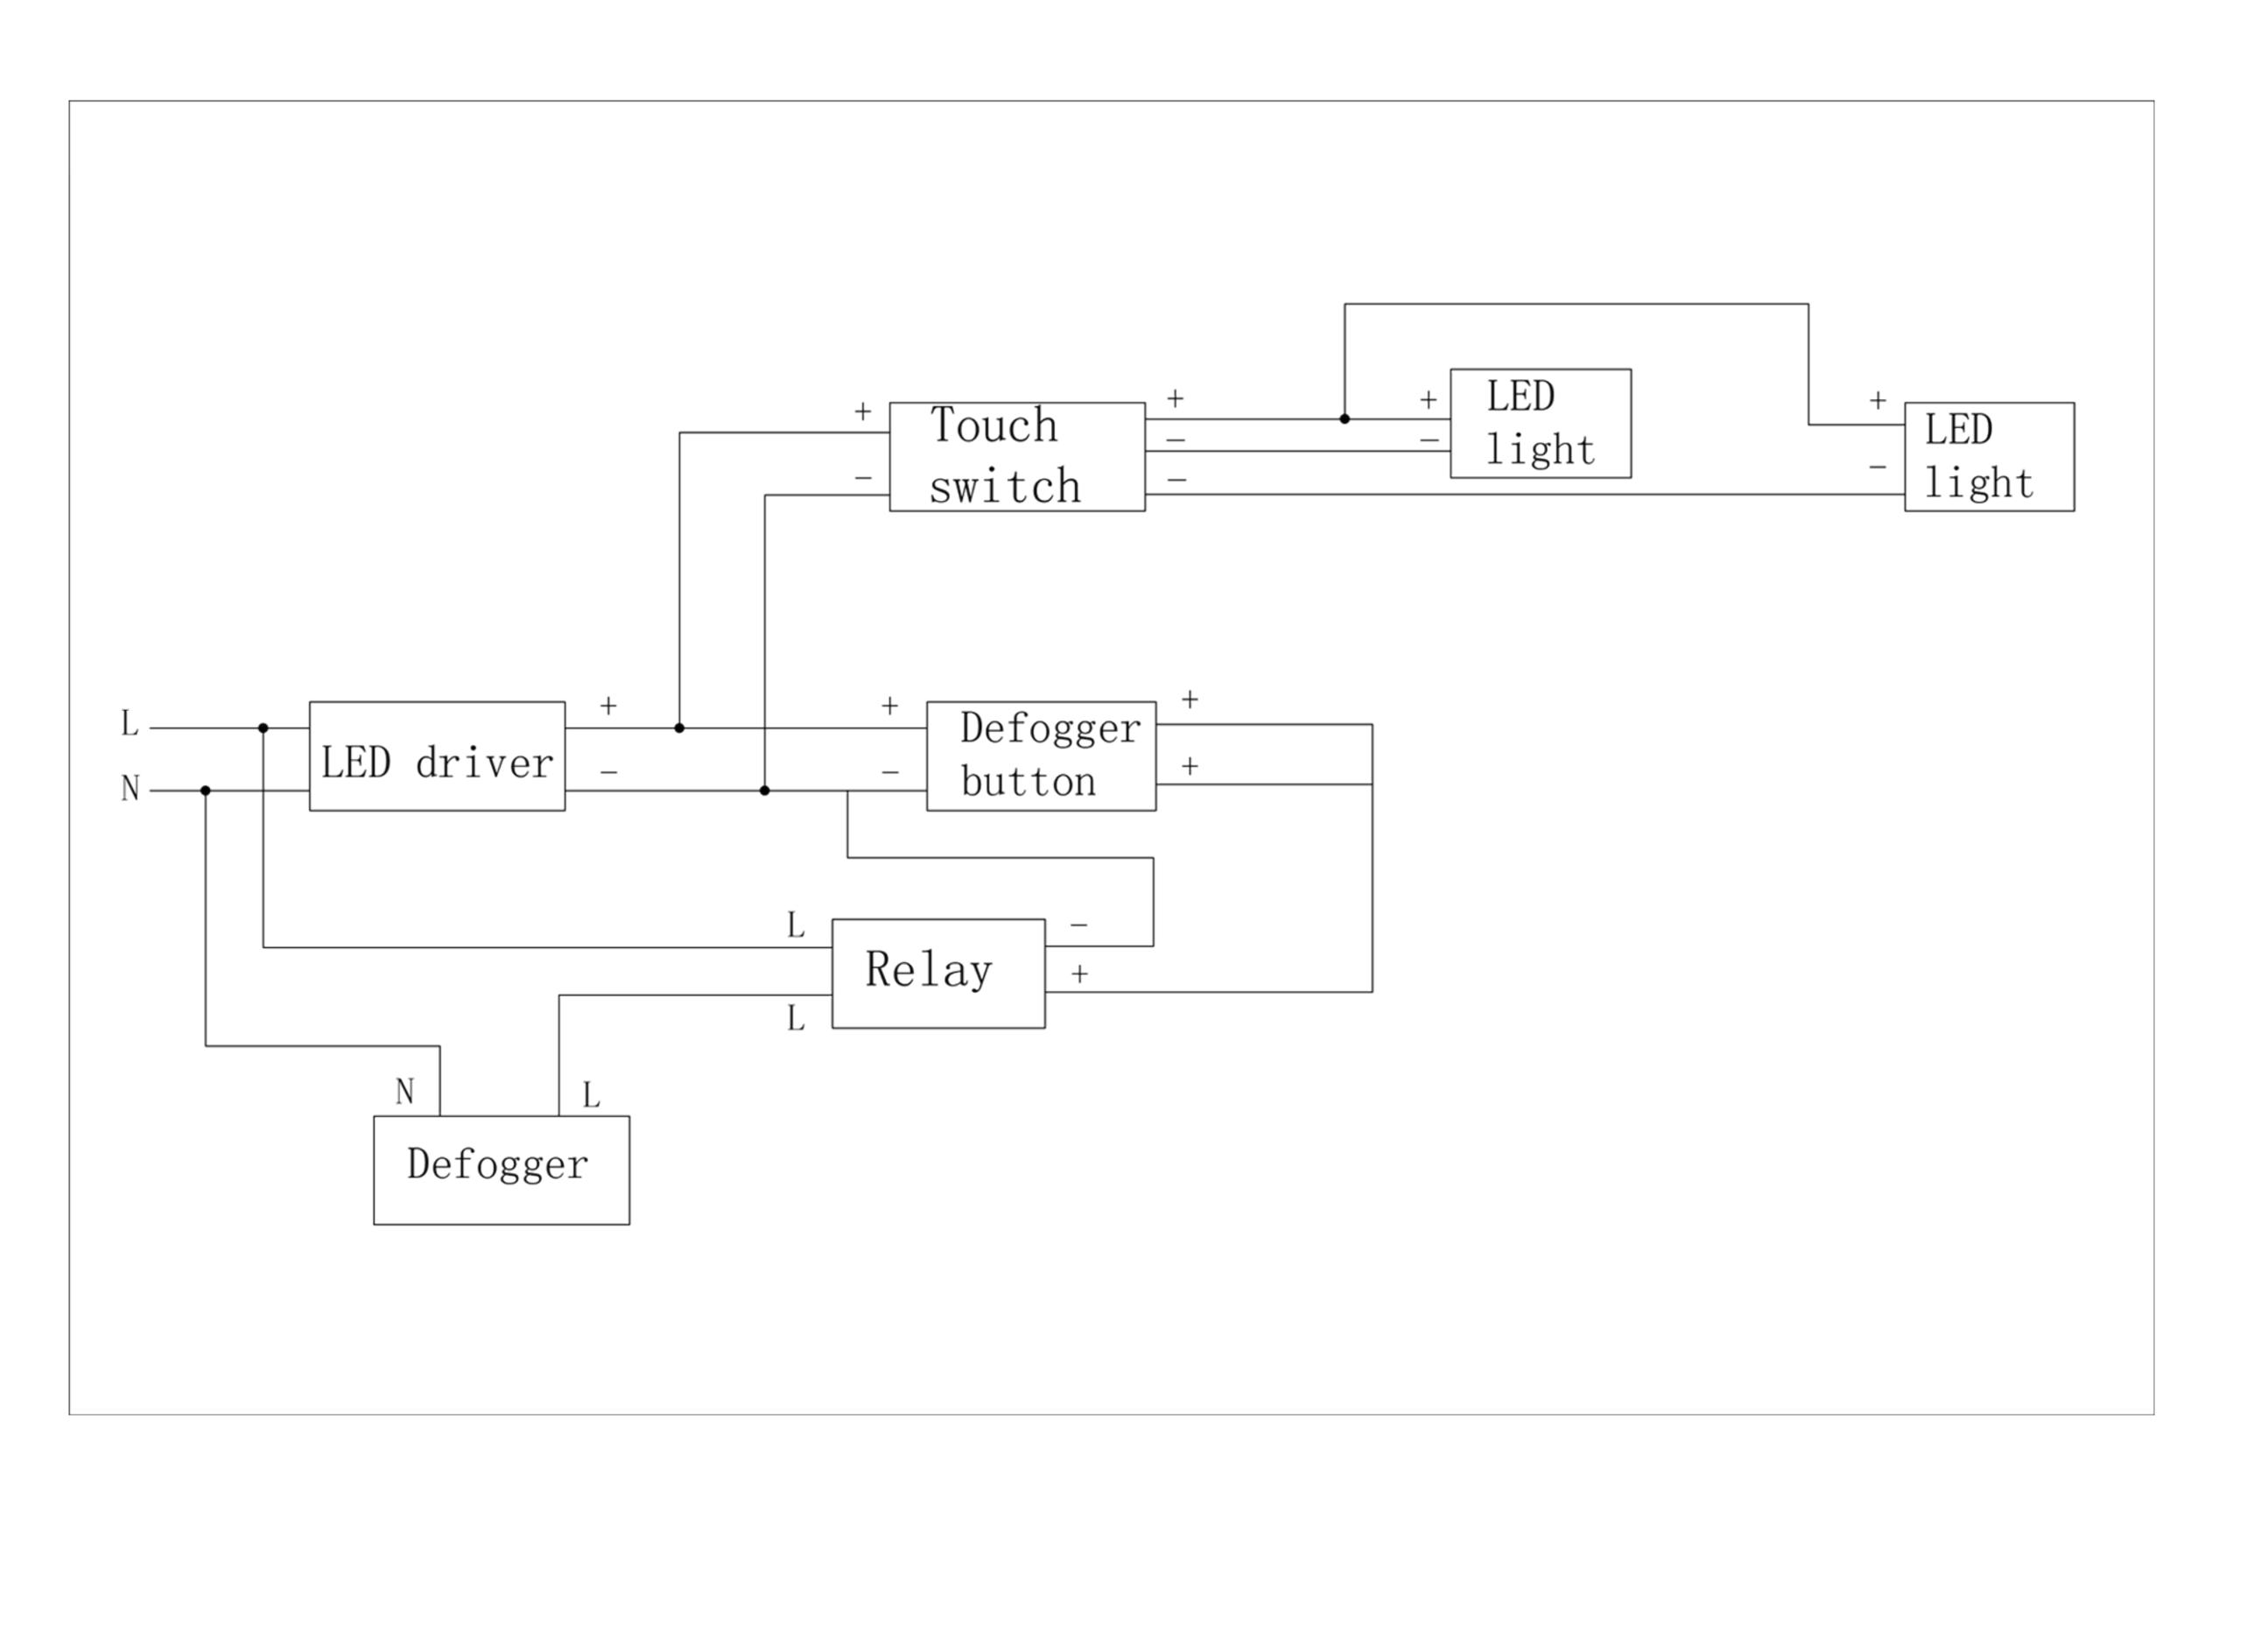

### Electrical System

• INPUT: 110-240V~ 0.6A 50/60Hz

• OUTPUT: max.13V

Field Wire location as shown in drawing

Circuit Diagram

Circuit diagram