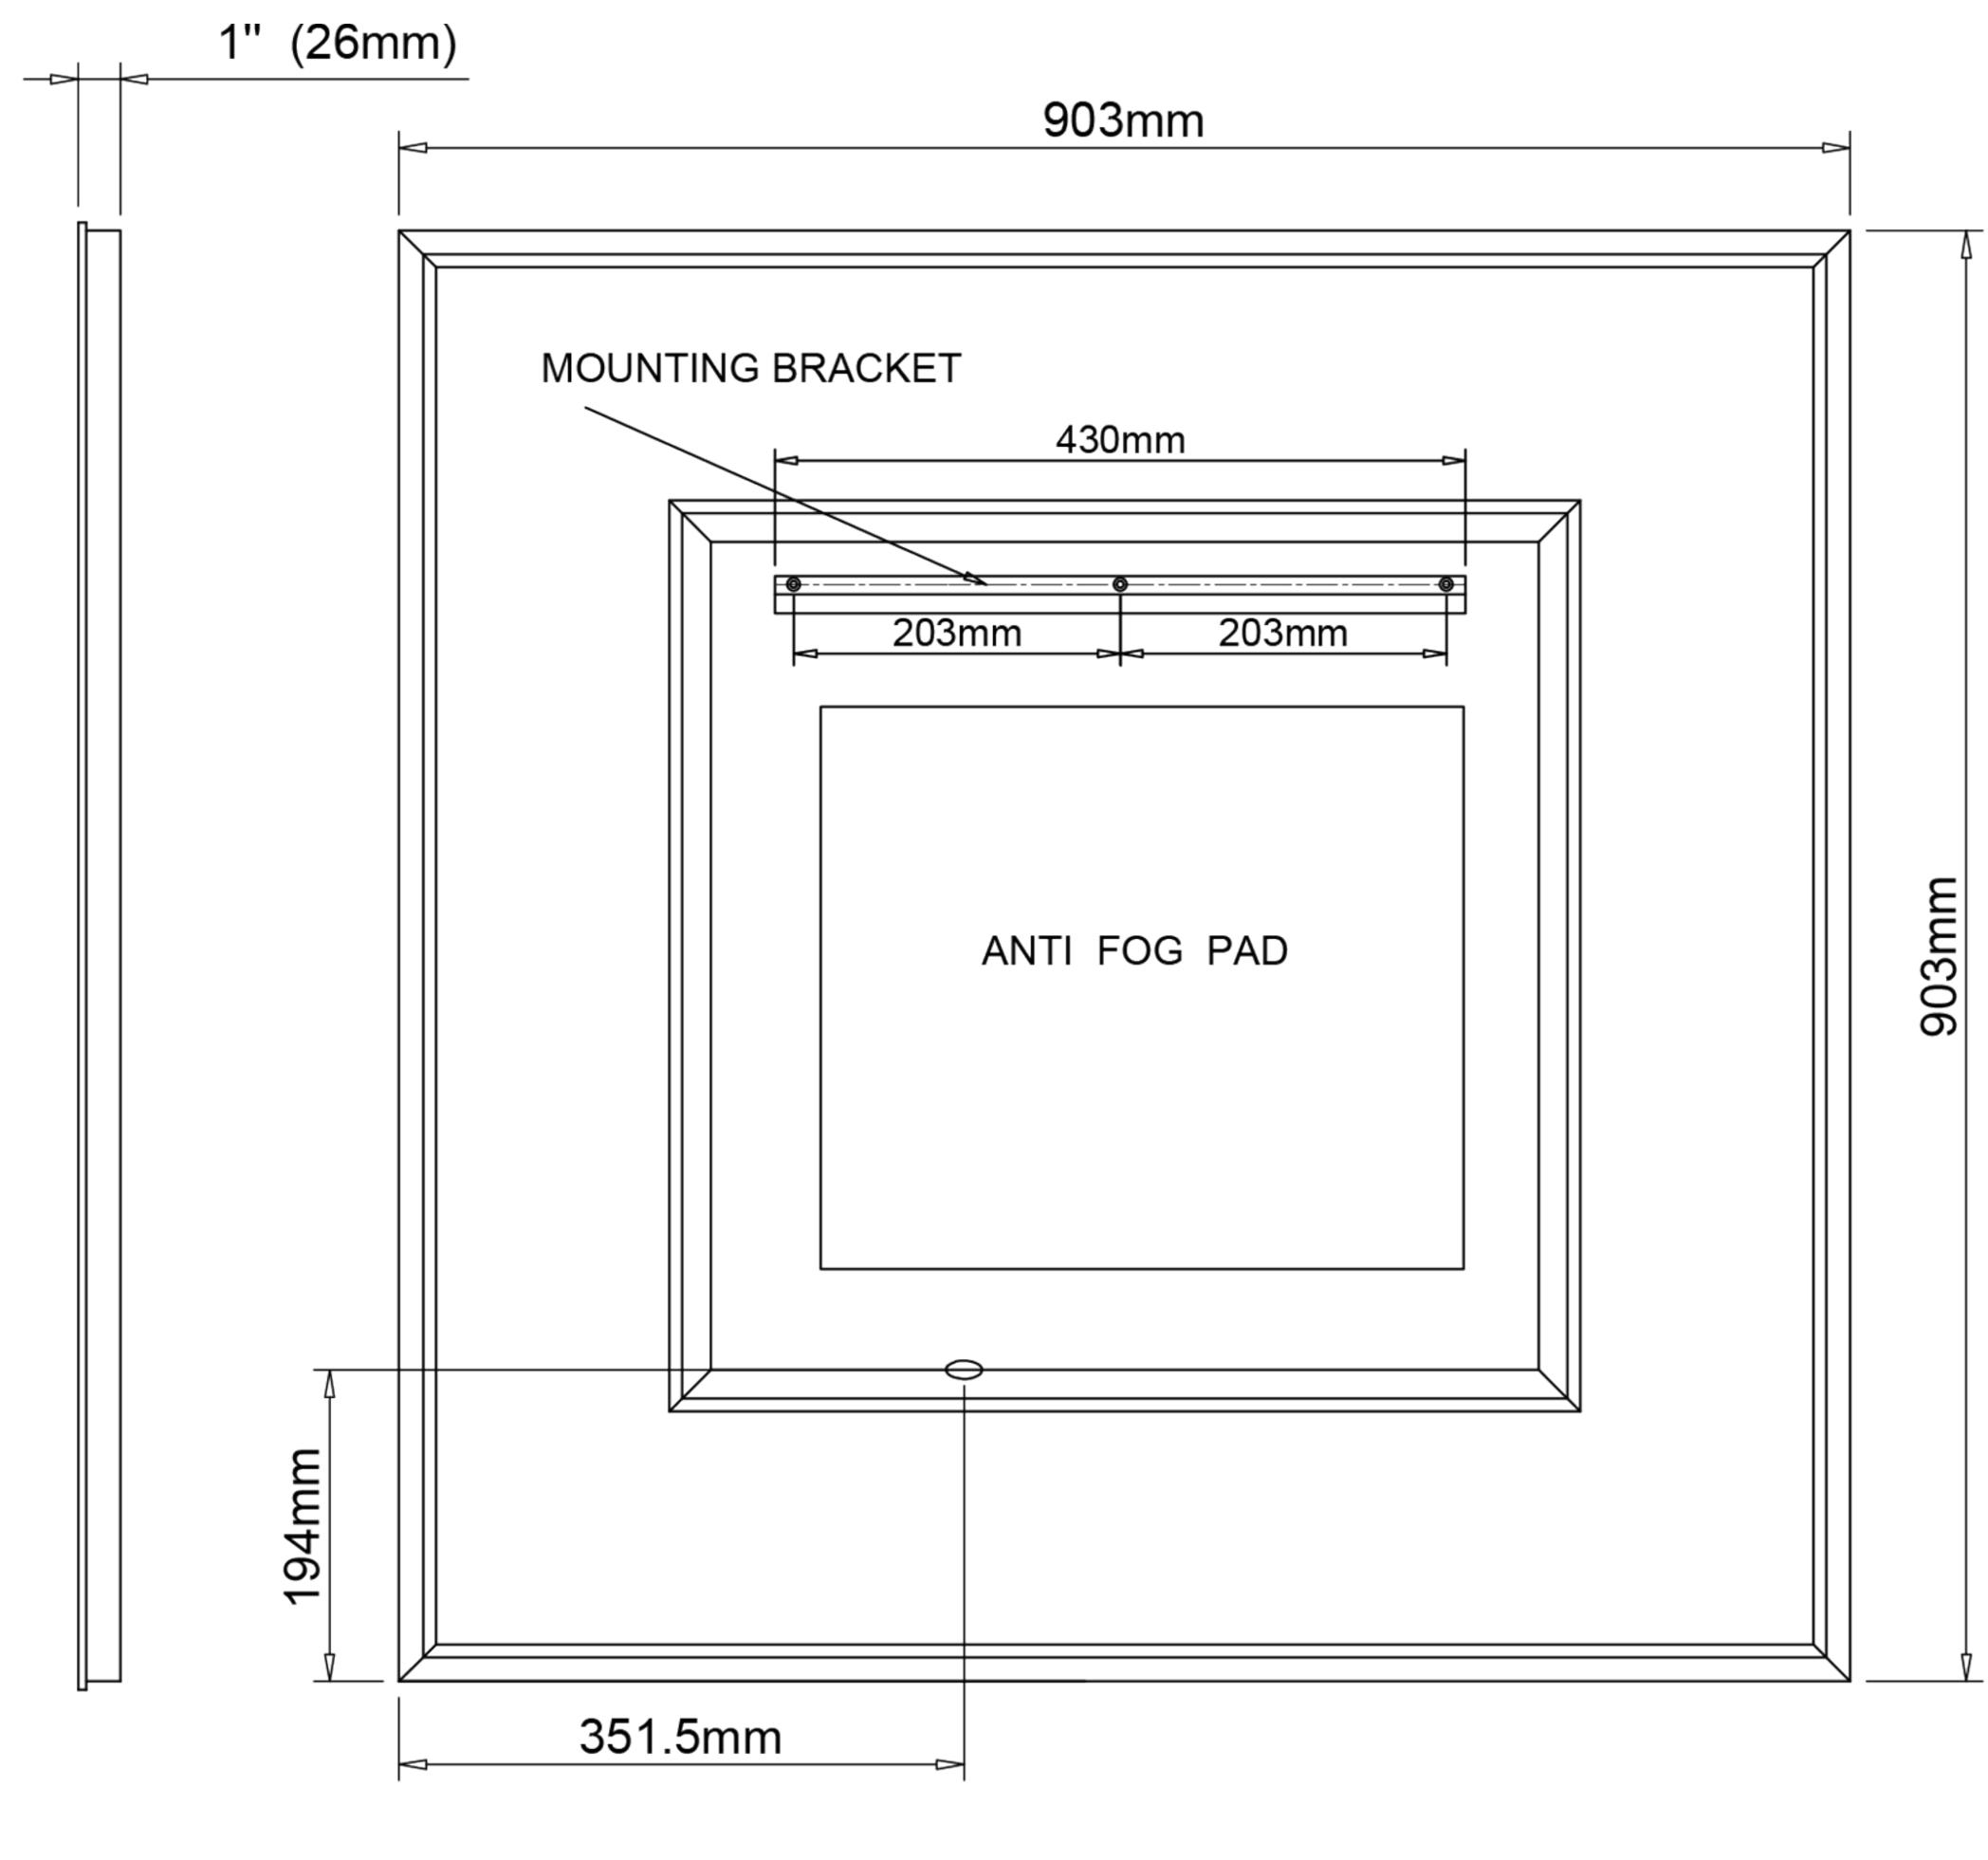

### Construction

- Aluminum frame
- Quality polished edge mirror
- Single field wire installation
- Constructed for surface mounting
- Includes installation hardware

### Dimensions

Height: 36" (913 mm)
Width: 36" (913 mm)
Depth: 1" (26 mm)