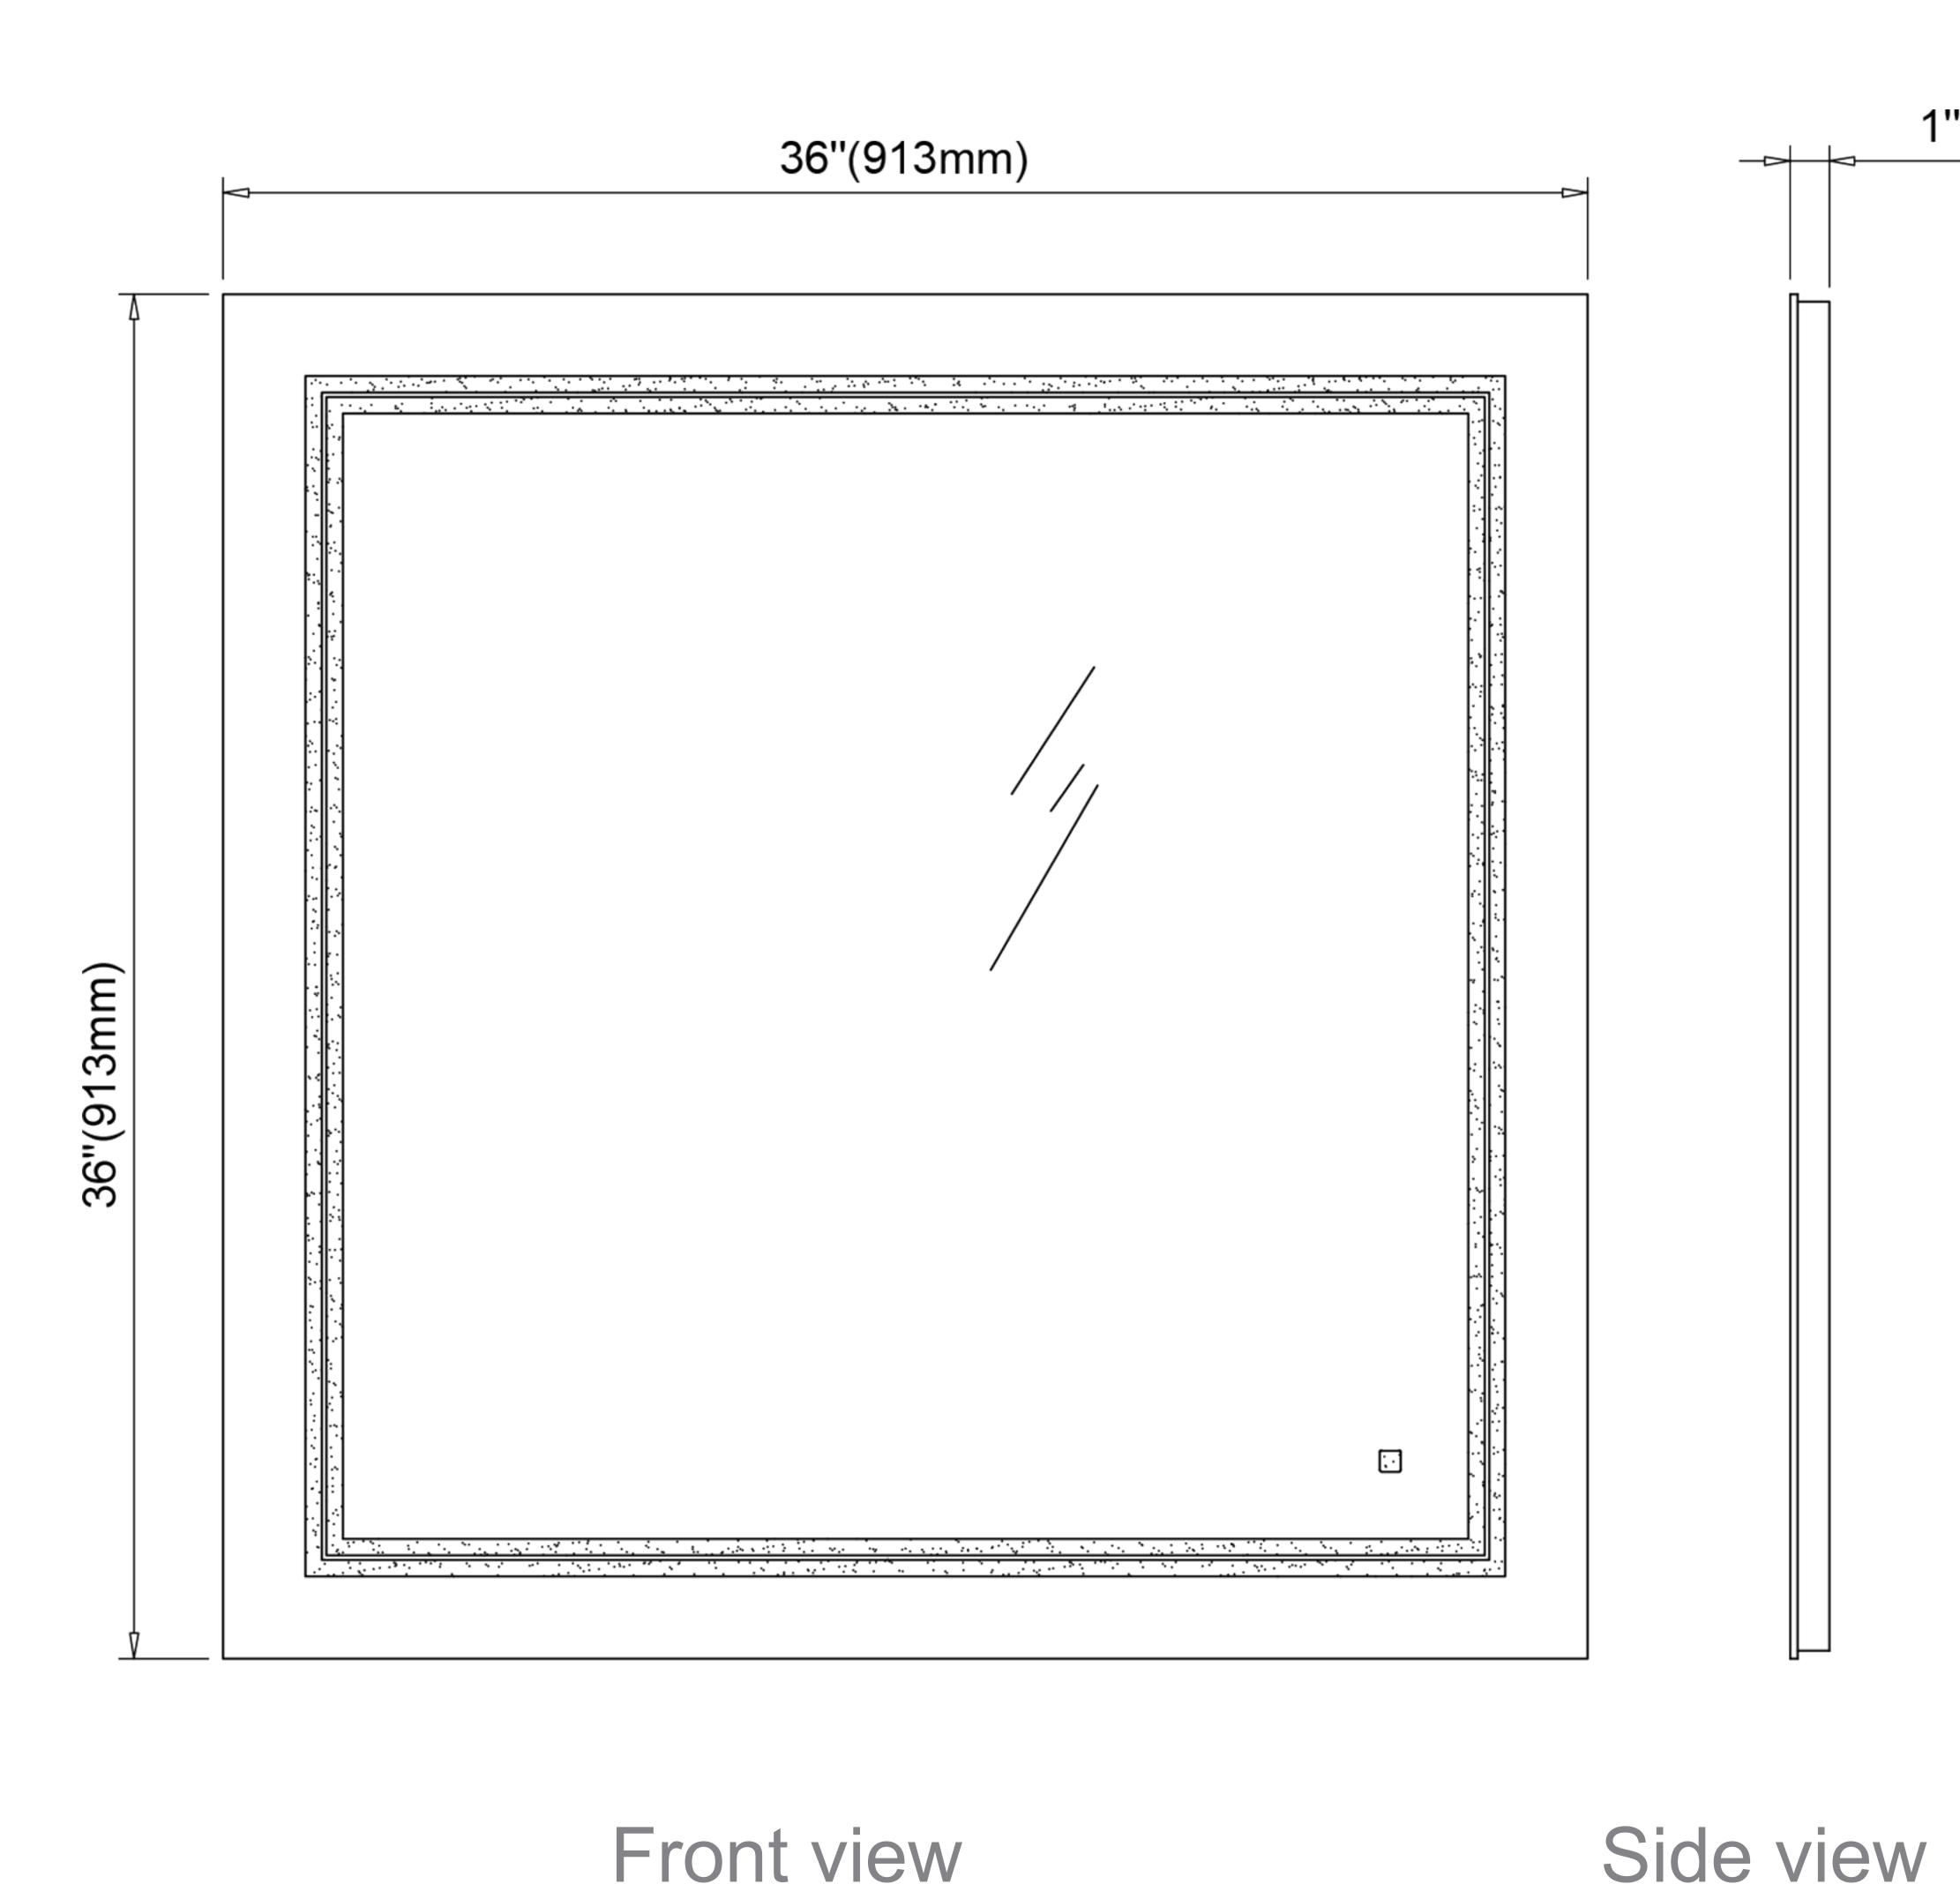

# SOHO S-3636 - Specification Sheet

### Features

- Backlit LED Mirror
- One touch switch with dimmer and memory function
- Energy efficient LED lighting 6500K, white color
- CRI 80+
- Includes Defogger, with push button
- MEANWELL brand LED driver (50W)
- Luminous: 2990LM

### Construction

- Aluminum frame
- Quality polished edge mirror
- Single field wire installation
- Constructed for surface mounting
- Includes installation hardware

## Codes/Standards Applicable

- SOHO Mirror is ETL certified to:
  - UL 962
  - CSA Standard C22.2 No. 250.0

### Dimensions

Height: 36" (913 mm)
Width: 36" (913 mm)
Depth: 1" (26 mm)

### Electrical System

• INPUT: 110-240V~ 0.6A 50/60Hz

• OUTPUT: max.13V

Field Wire location as shown in drawing

Circuit Diagram











Circuit diagram