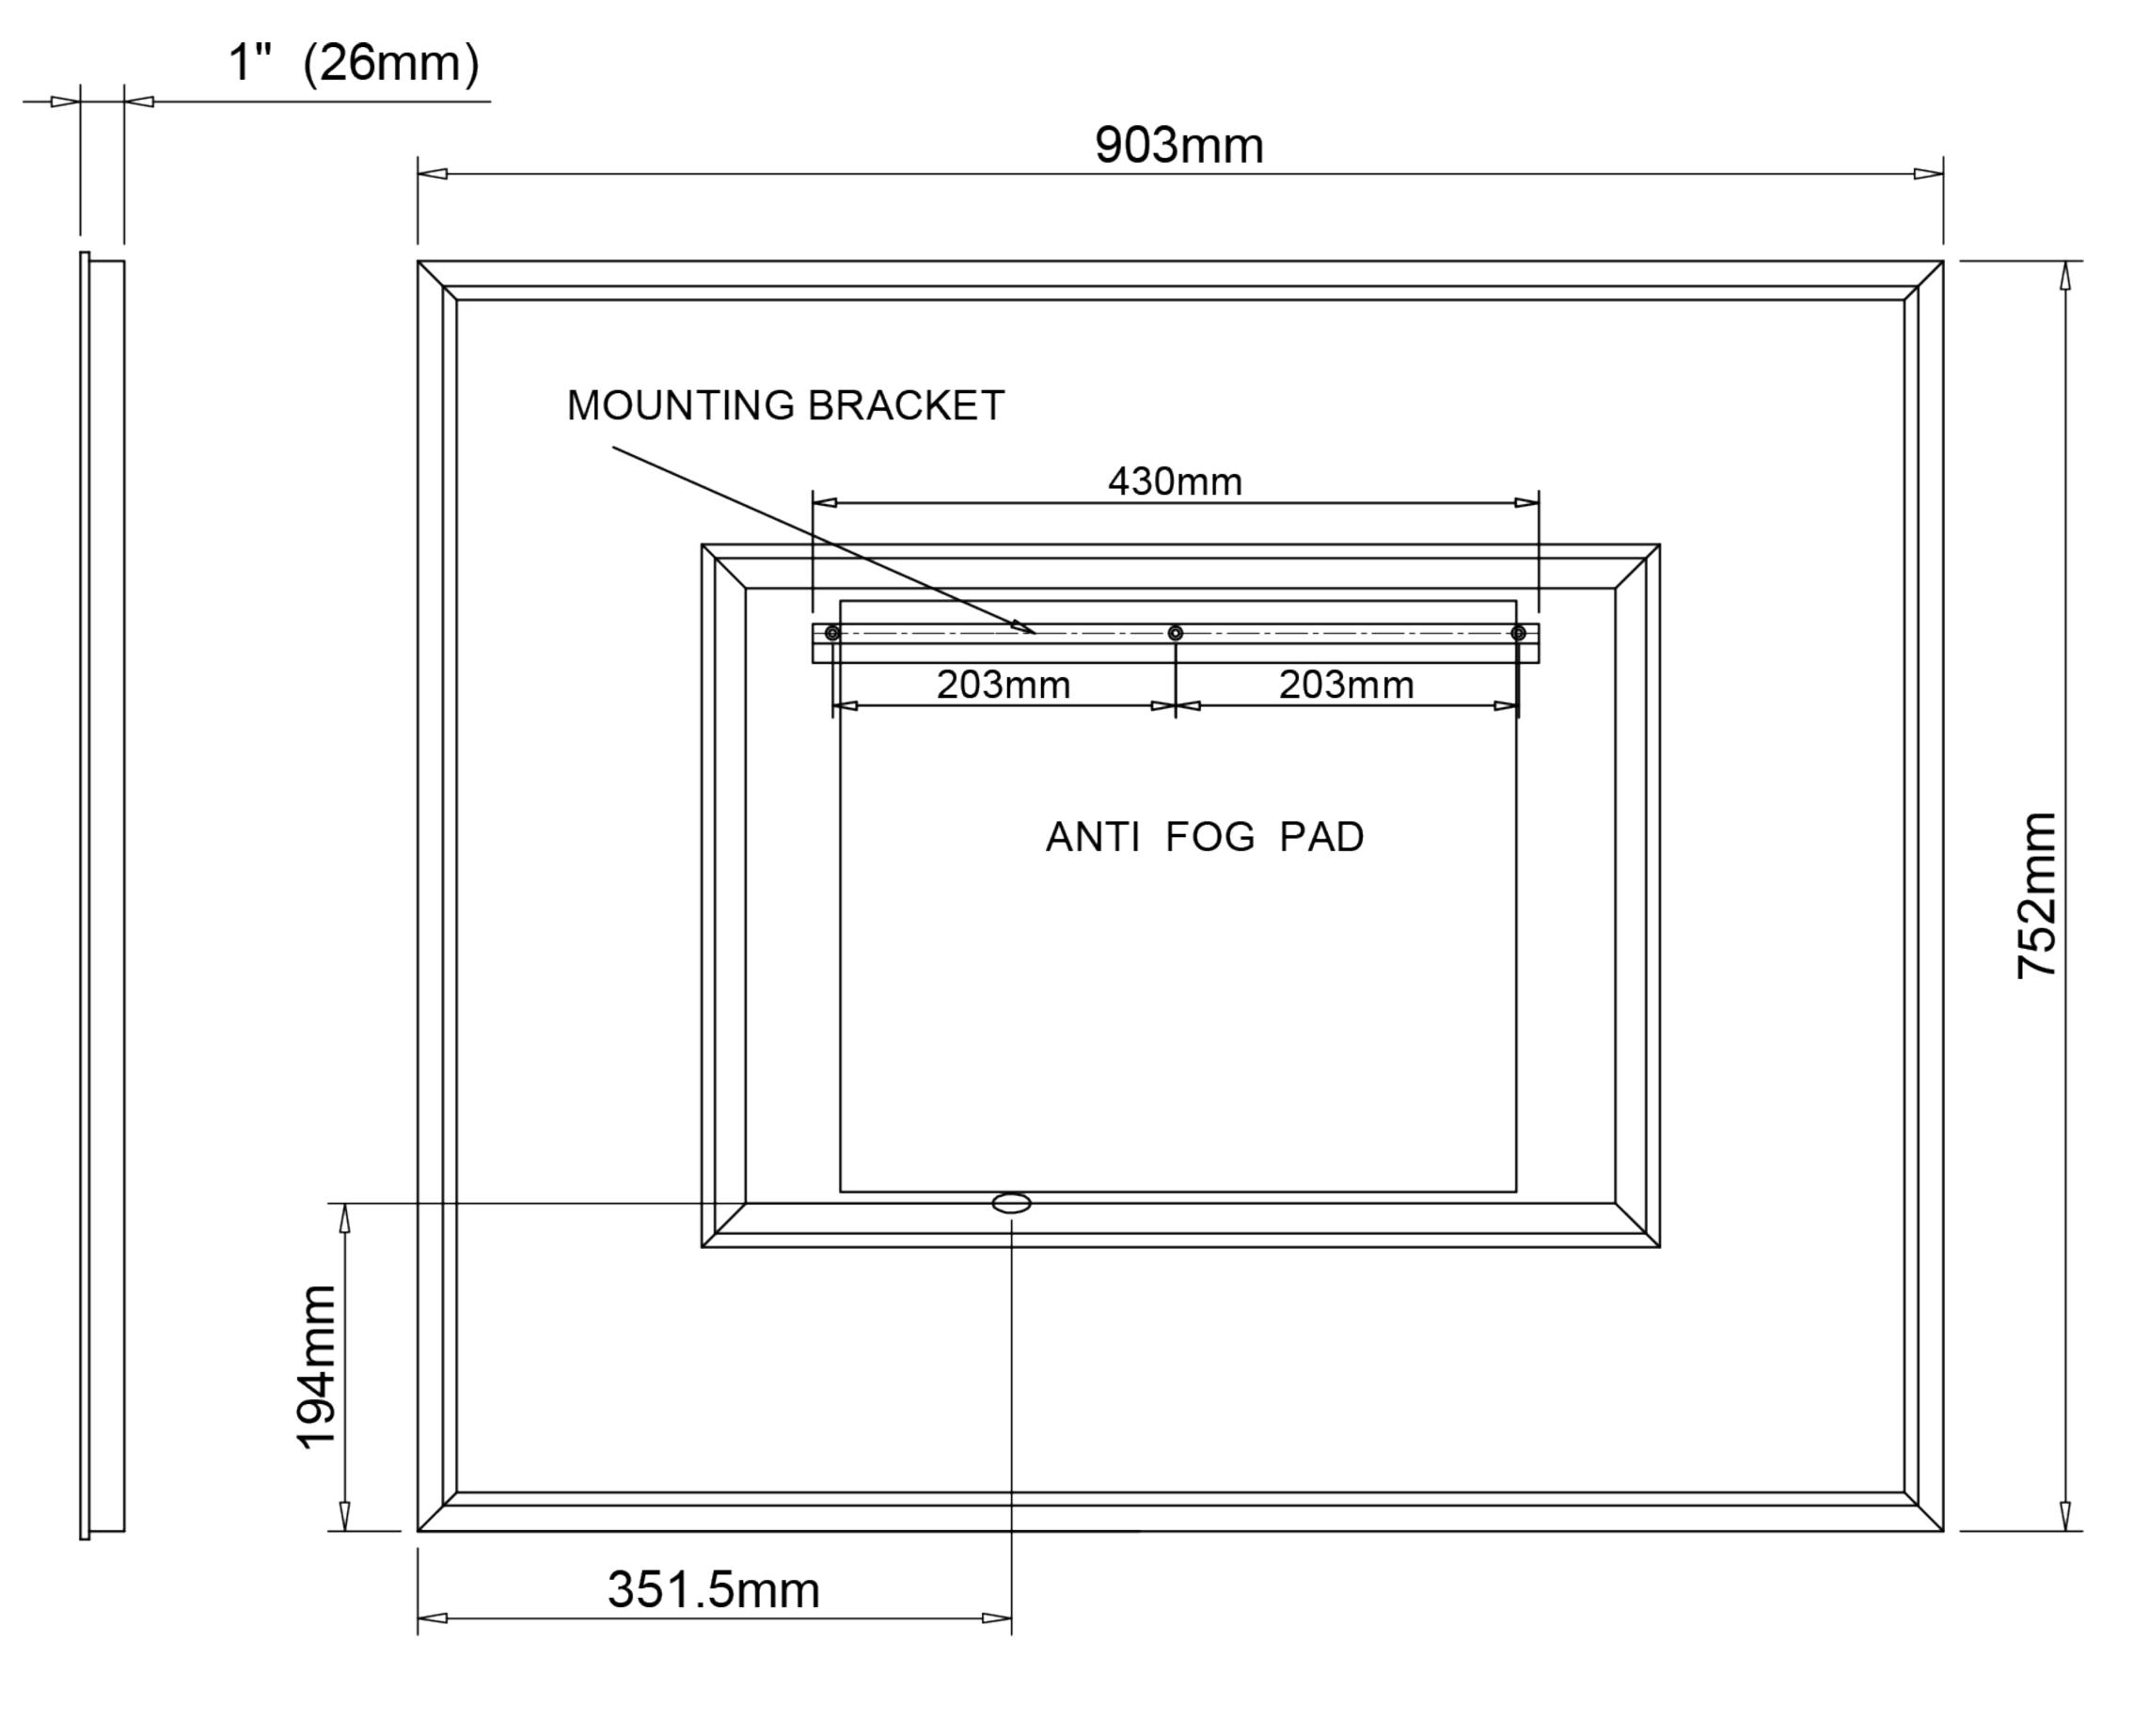

### Electrical System

• INPUT: 110-240V~ 0.6A 50/60Hz

• OUTPUT: max.13V

Field Wire location as shown in drawing

Circuit Diagram

Front view

Side view

Back view for electrical knockout location