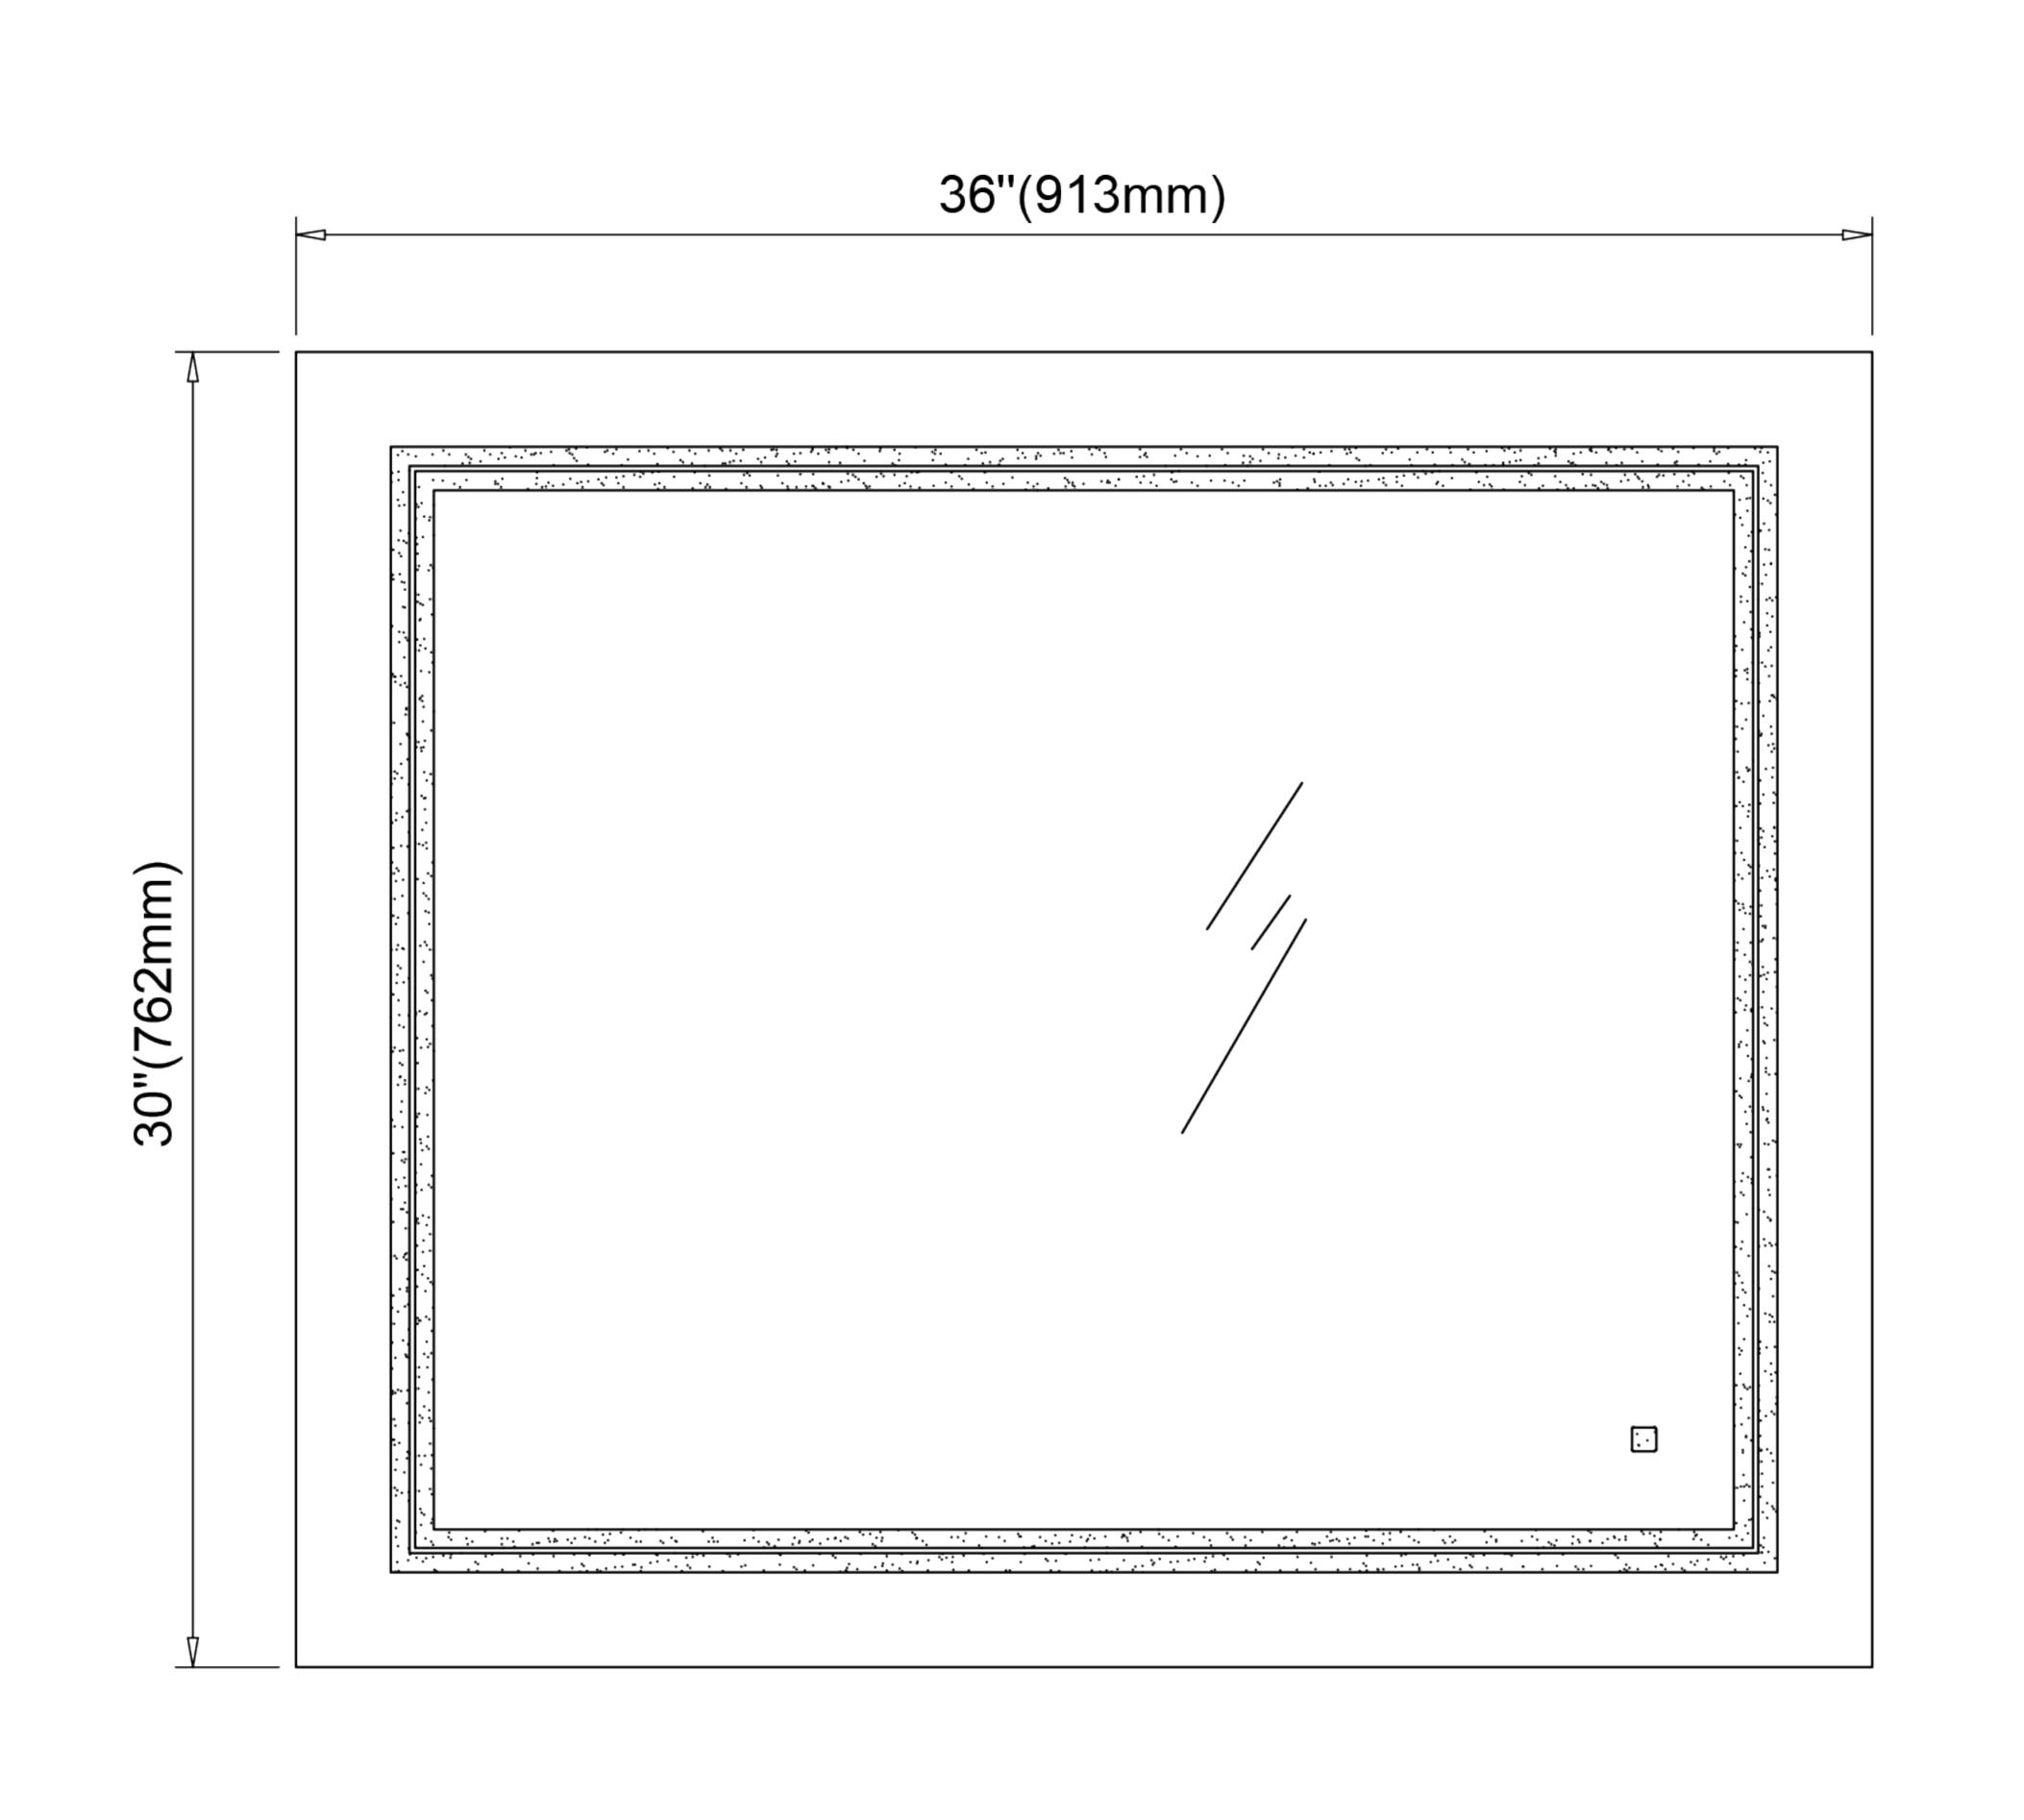

# SOHO S-3630 - Specification Sheet

### Features

- Backlit LED Mirror
- One touch switch with dimmer and memory function
- Energy efficient LED lighting 6500K, white color
- CRI 80+
- Includes Defogger, with push button
- MEANWELL brand LED driver (50W)
- Luminous: 2721LM

#### Construction

- Aluminum frame
- Quality polished edge mirror
- Single field wire installation
- Constructed for surface mounting
- Includes installation hardware

## Codes/Standards Applicable

- SOHO Mirror is ETL certified to:
  - UL 962
  - CSA Standard C22.2 No. 250.0

### Dimensions

Height: 30" (762 mm)
Width: 36" (913 mm)
Depth: 1" (26 mm)

### Electrical System

• INPUT: 110-240V~ 0.6A 50/60Hz

• OUTPUT: max.13V

Field Wire location as shown in drawing

Circuit Diagram







Front view

Side view

Back view for electrical knockout location

Circuit diagram