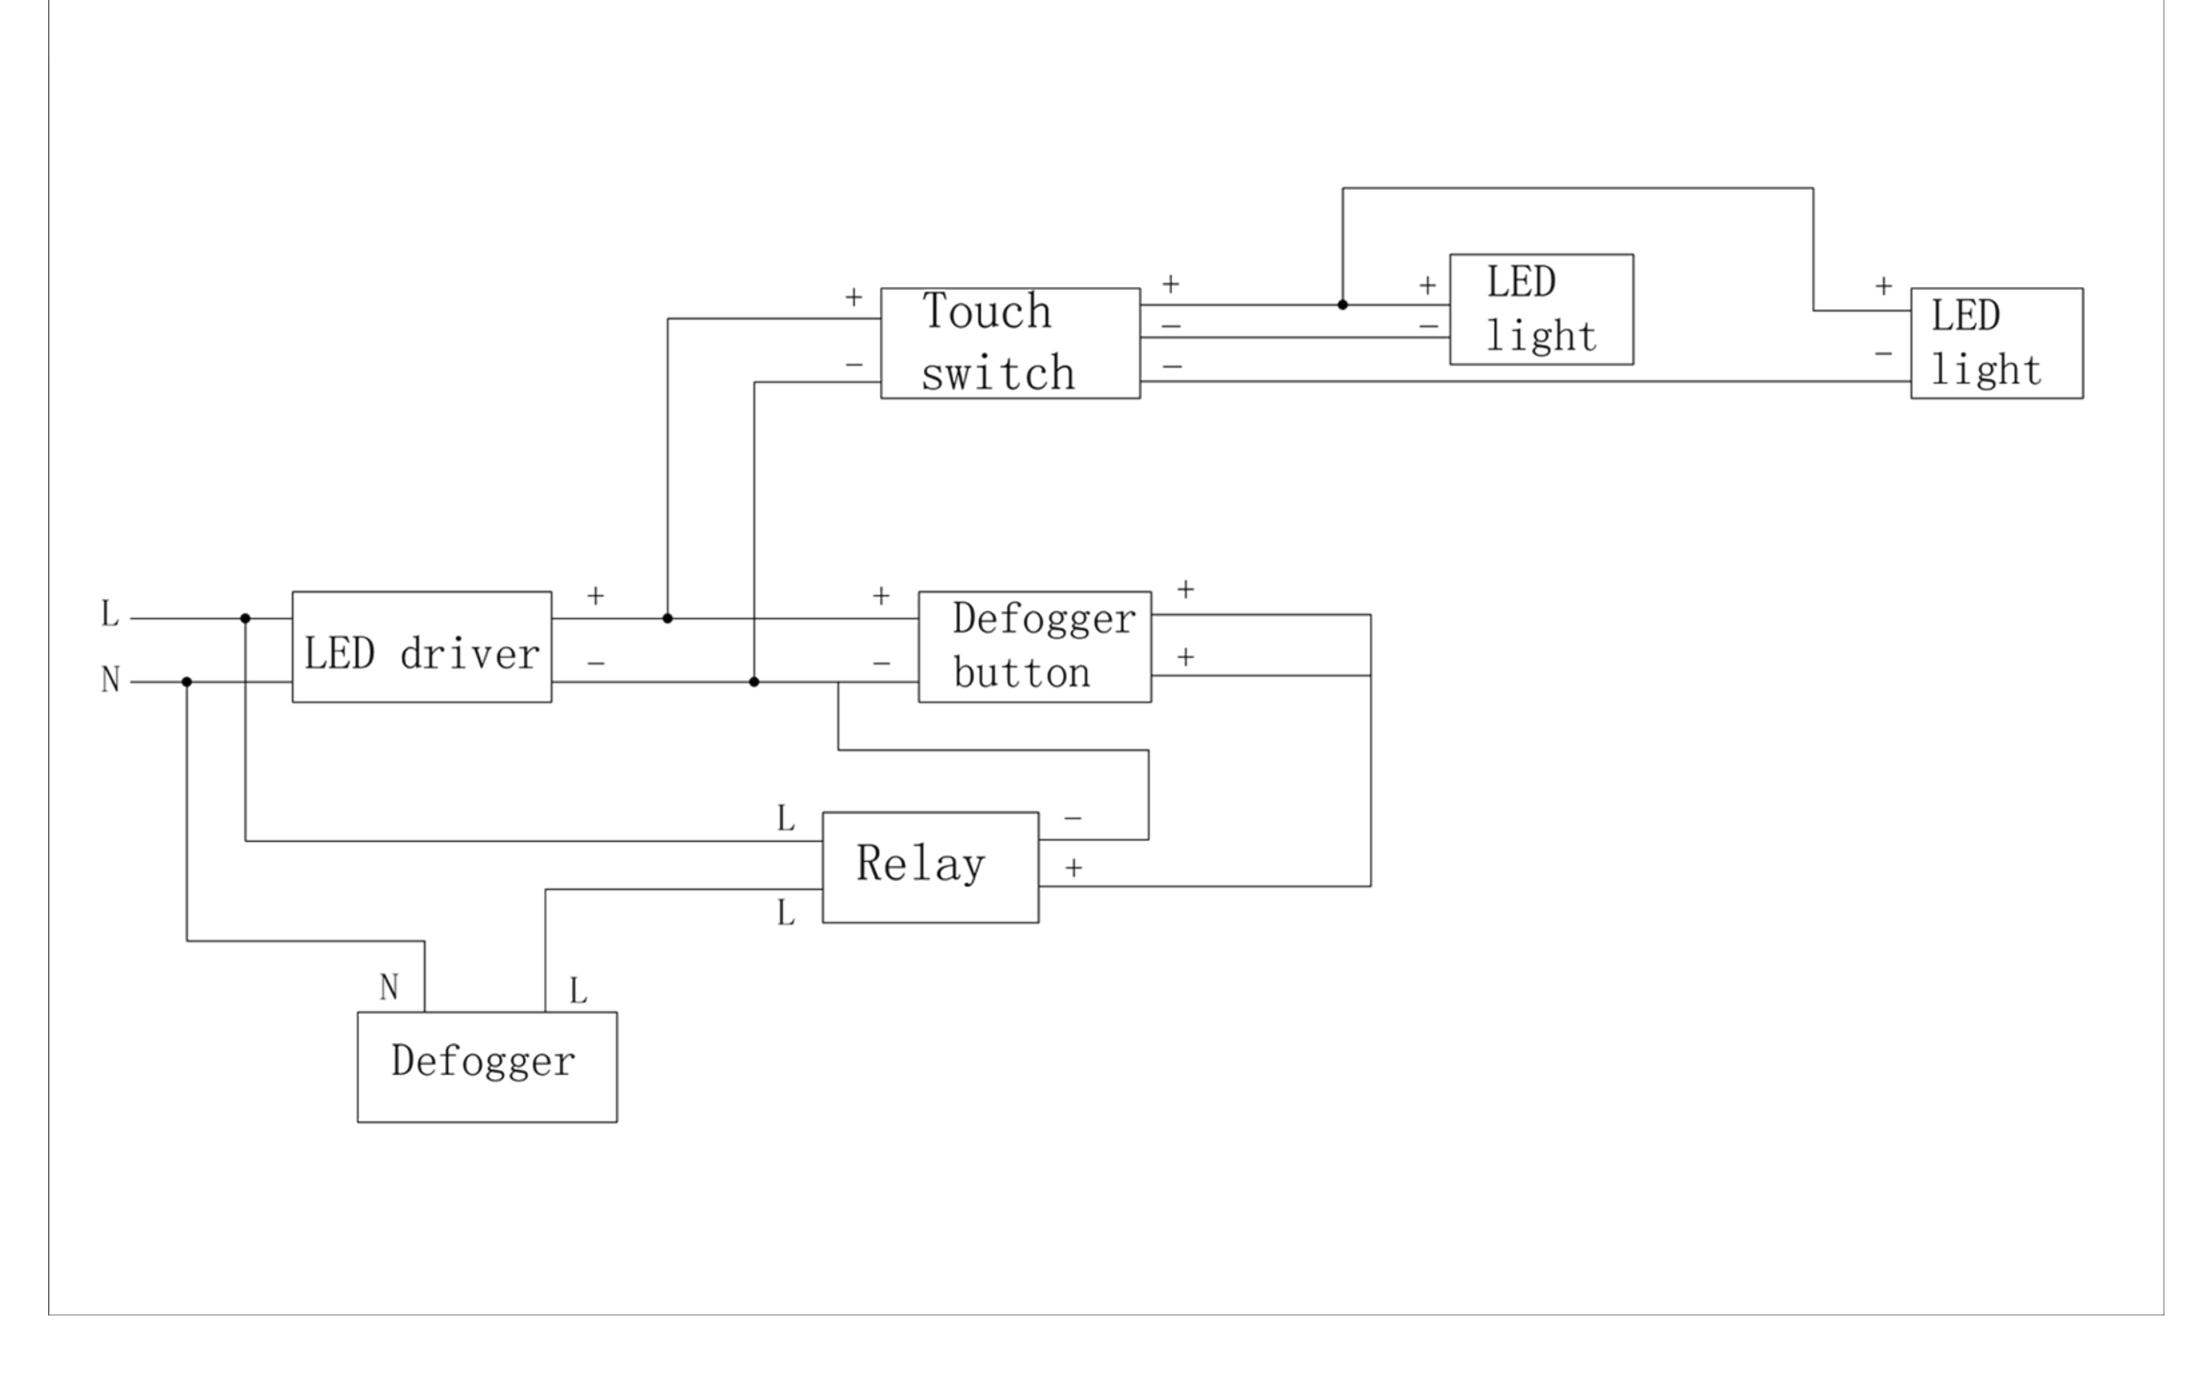

### Electrical System

• INPUT: 110-240V~ 0.6A 50/60Hz

• OUTPUT: max.13V

Field Wire location as shown in drawing

Circuit Diagram

Front view

Side view

Back view for electrical knockout location

Circuit diagram