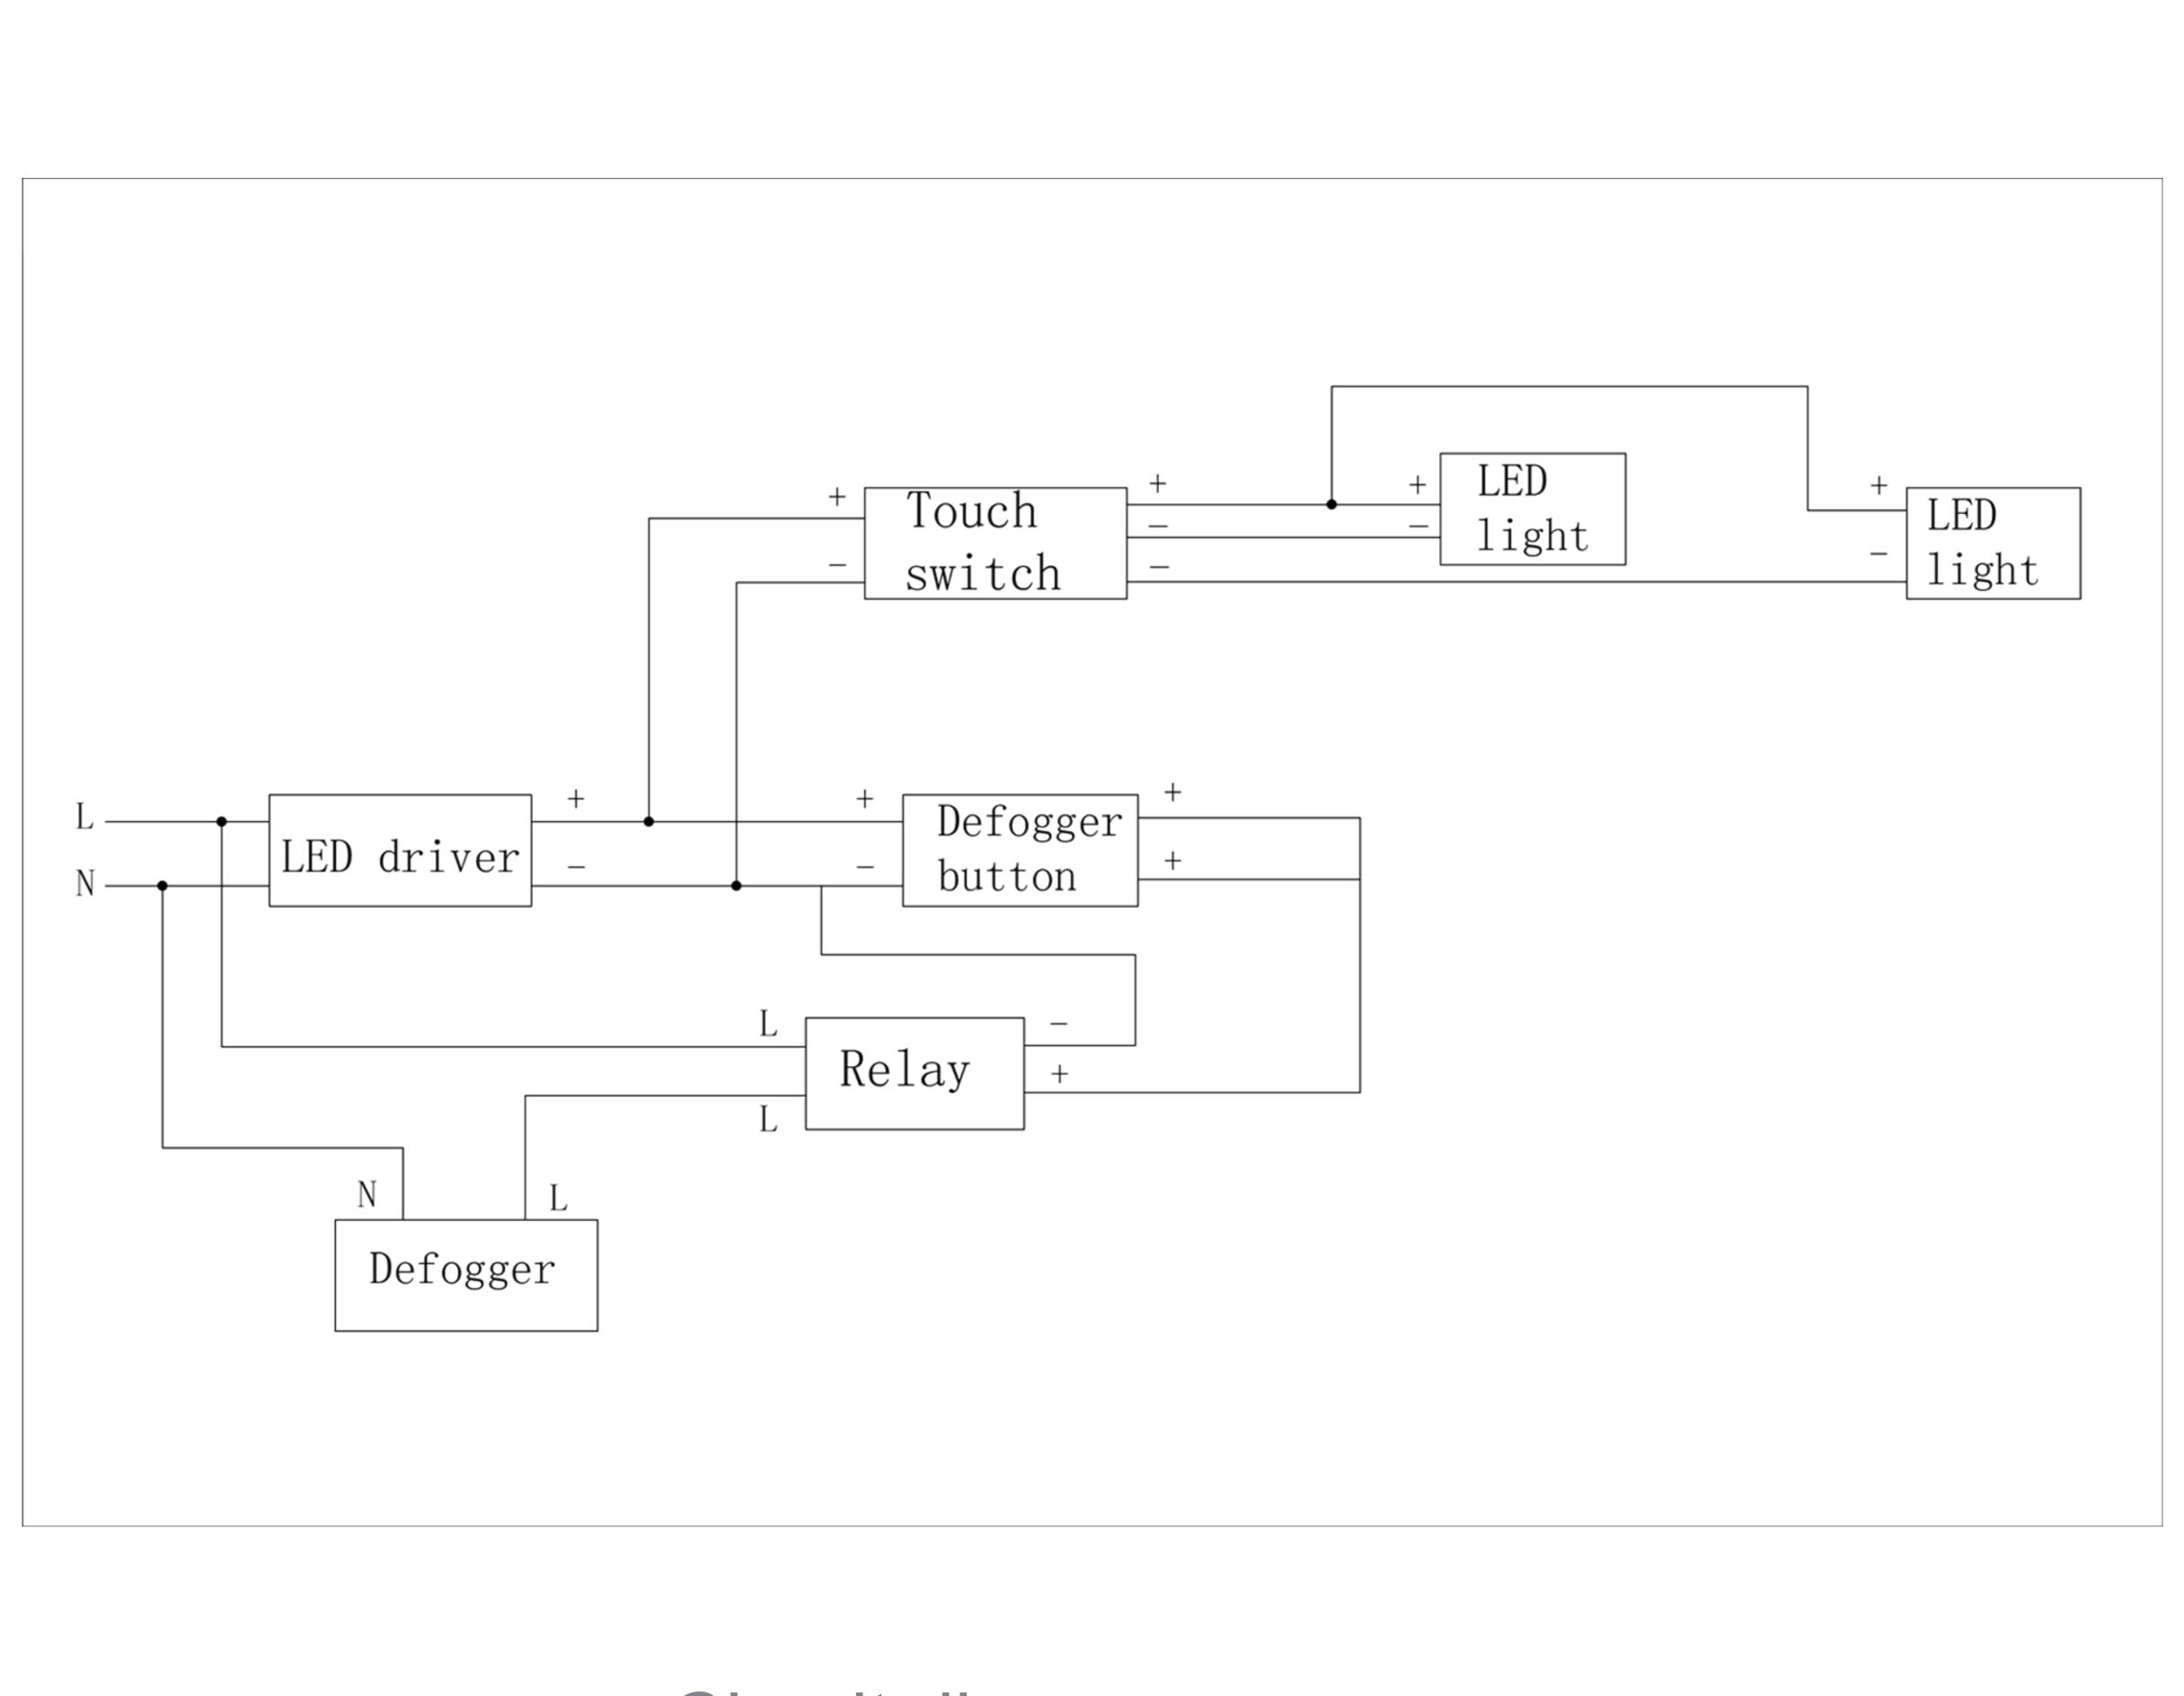

# Electrical System

• INPUT: 110-240V~ 0.6A 50/60Hz

• OUTPUT: max.13V

Field Wire location as shown in drawing

Circuit Diagram

Circuit diagram