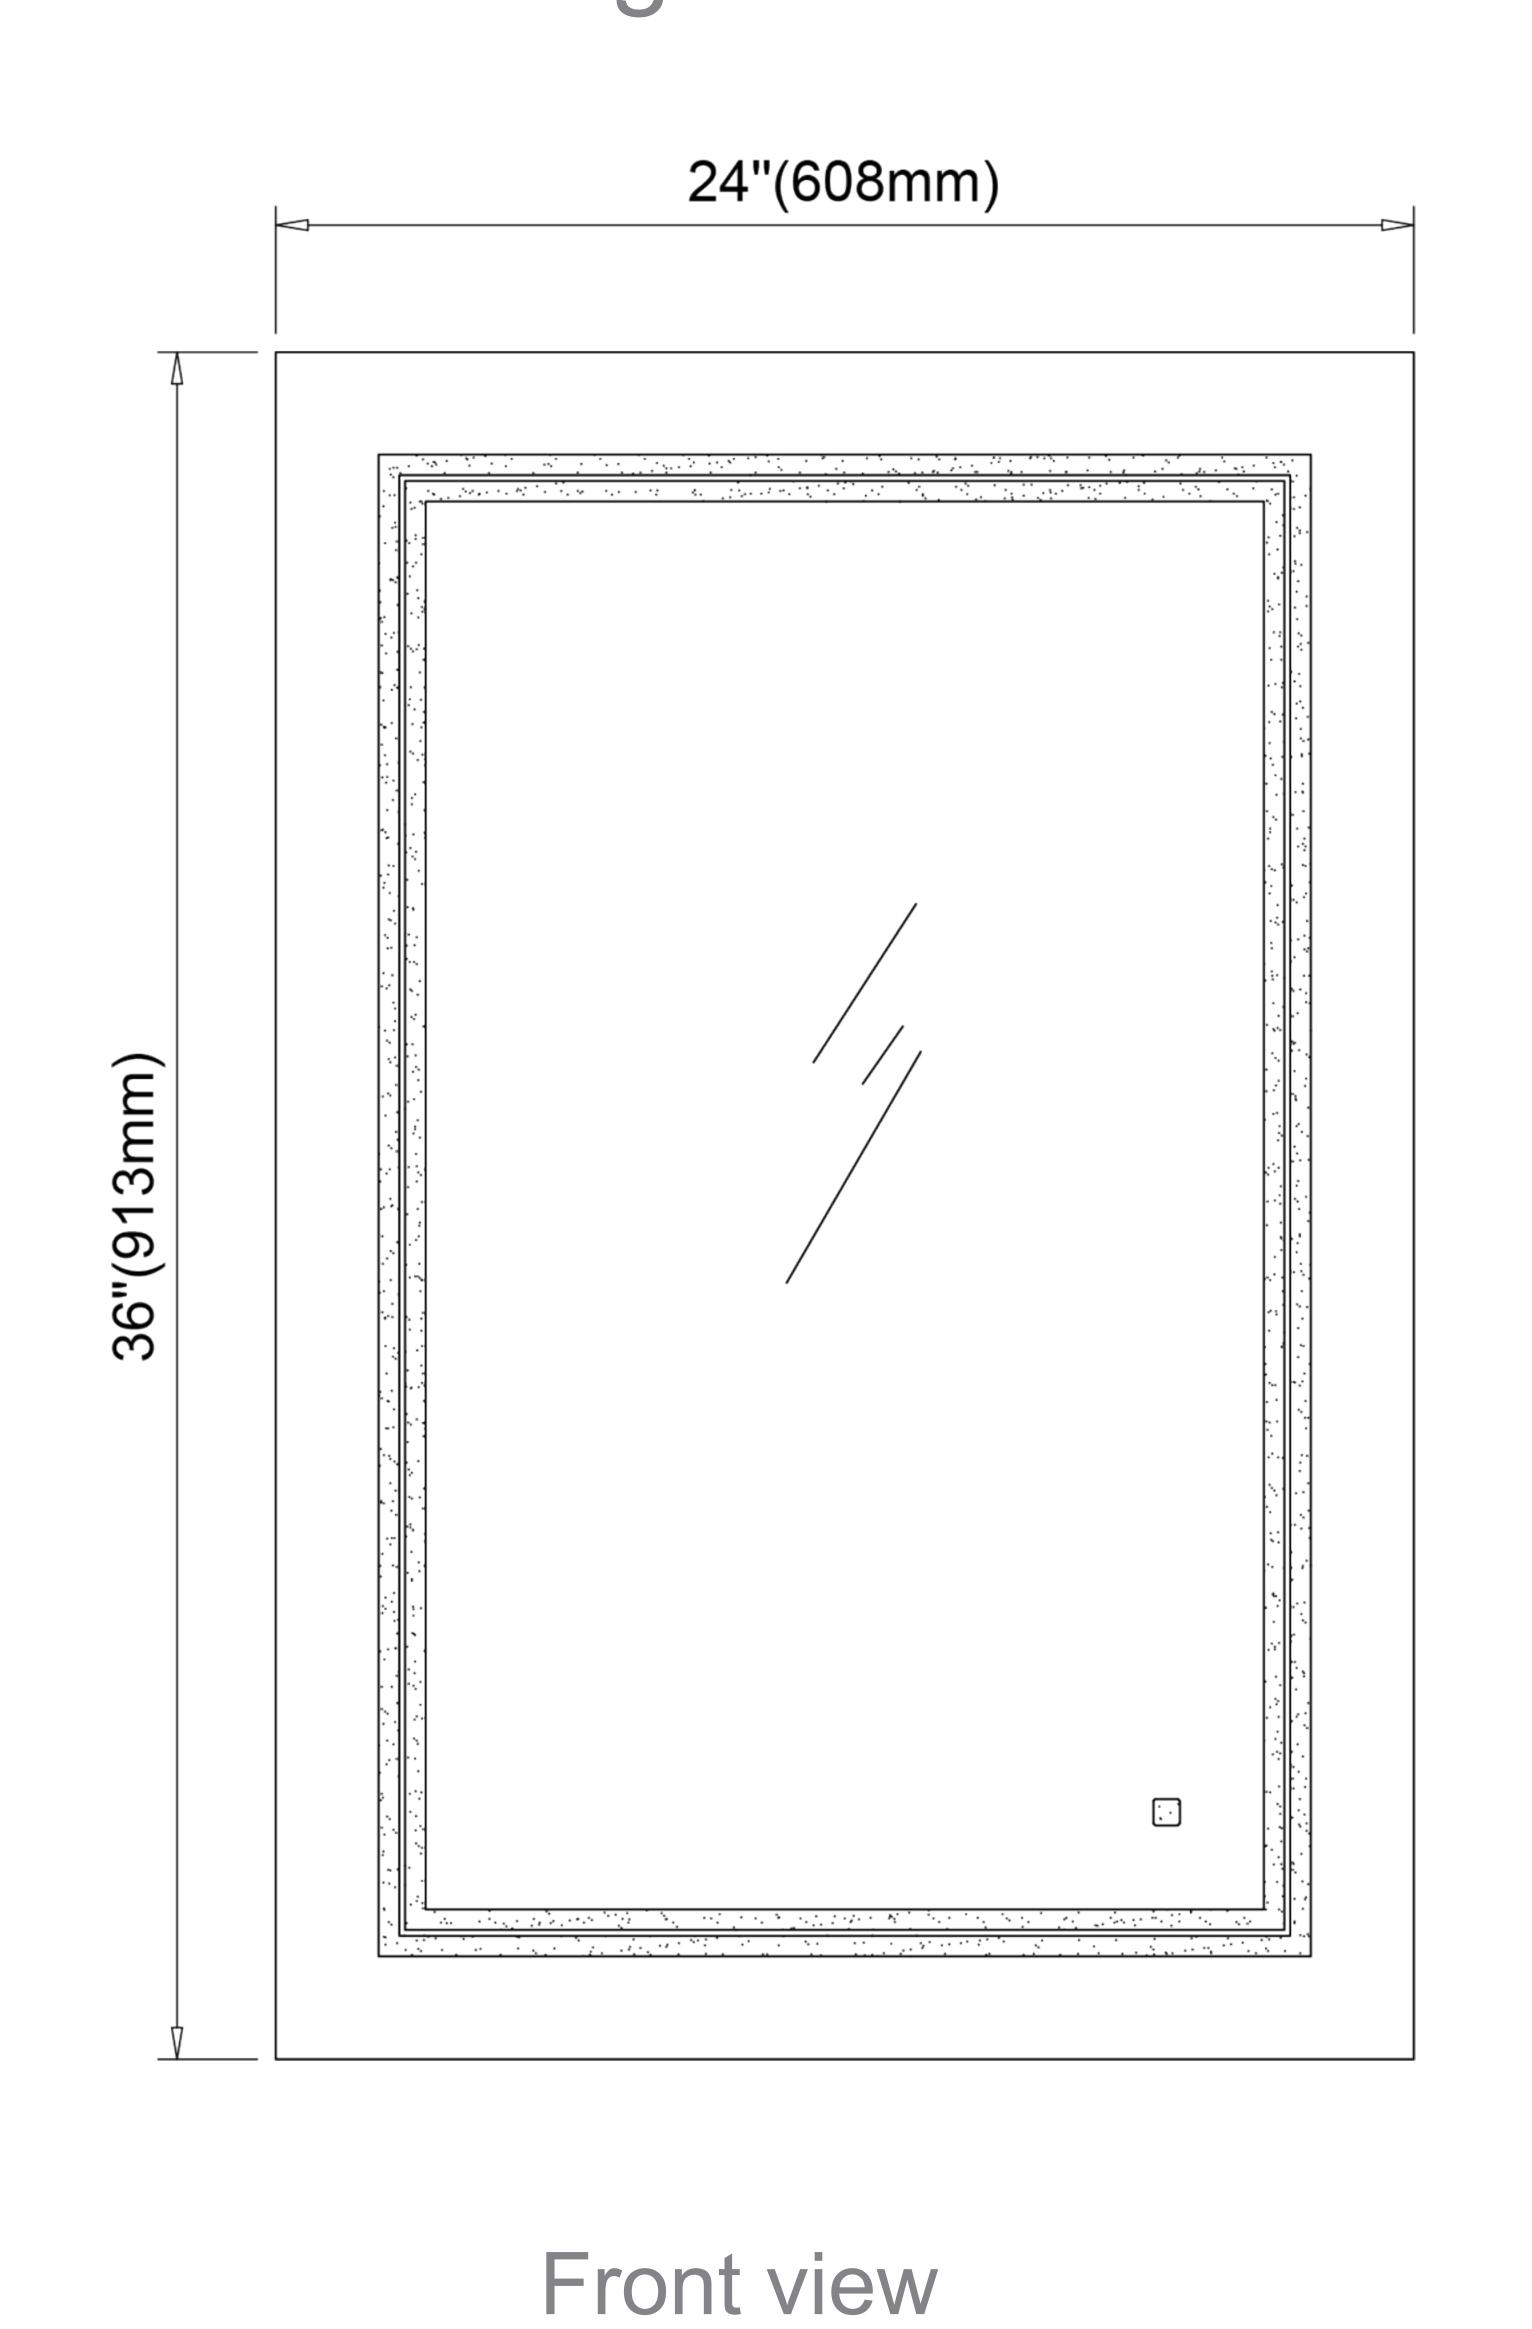

# SOHO S-2436 - Specification Sheet

### Features

- Backlit LED Mirror
- One touch switch with dimmer and memory function
- Energy efficient LED lighting 6500K, white color
- CRI 80+
- Includes Defogger, with push button
- MEANWELL brand LED driver (50W)
- Luminous: 3283LM

#### Construction

- Aluminum frame
- Quality polished edge mirror
- Single field wire installation
- Constructed for surface mounting
- Includes installation hardware

## Codes/Standards Applicable

- SOHO Mirror is ETL certified to:
  - UL 962
  - CSA Standard C22.2 No. 250.0

#### Dimensions

Height: 36" (913 mm) Width: 24" (609 mm) Depth: 1" (26 mm)

# Electrical System

• INPUT: 110-240V~ 0.6A 50/60Hz

• OUTPUT: max.13V

Field Wire location as shown in drawing

Circuit Diagram











Circuit diagram