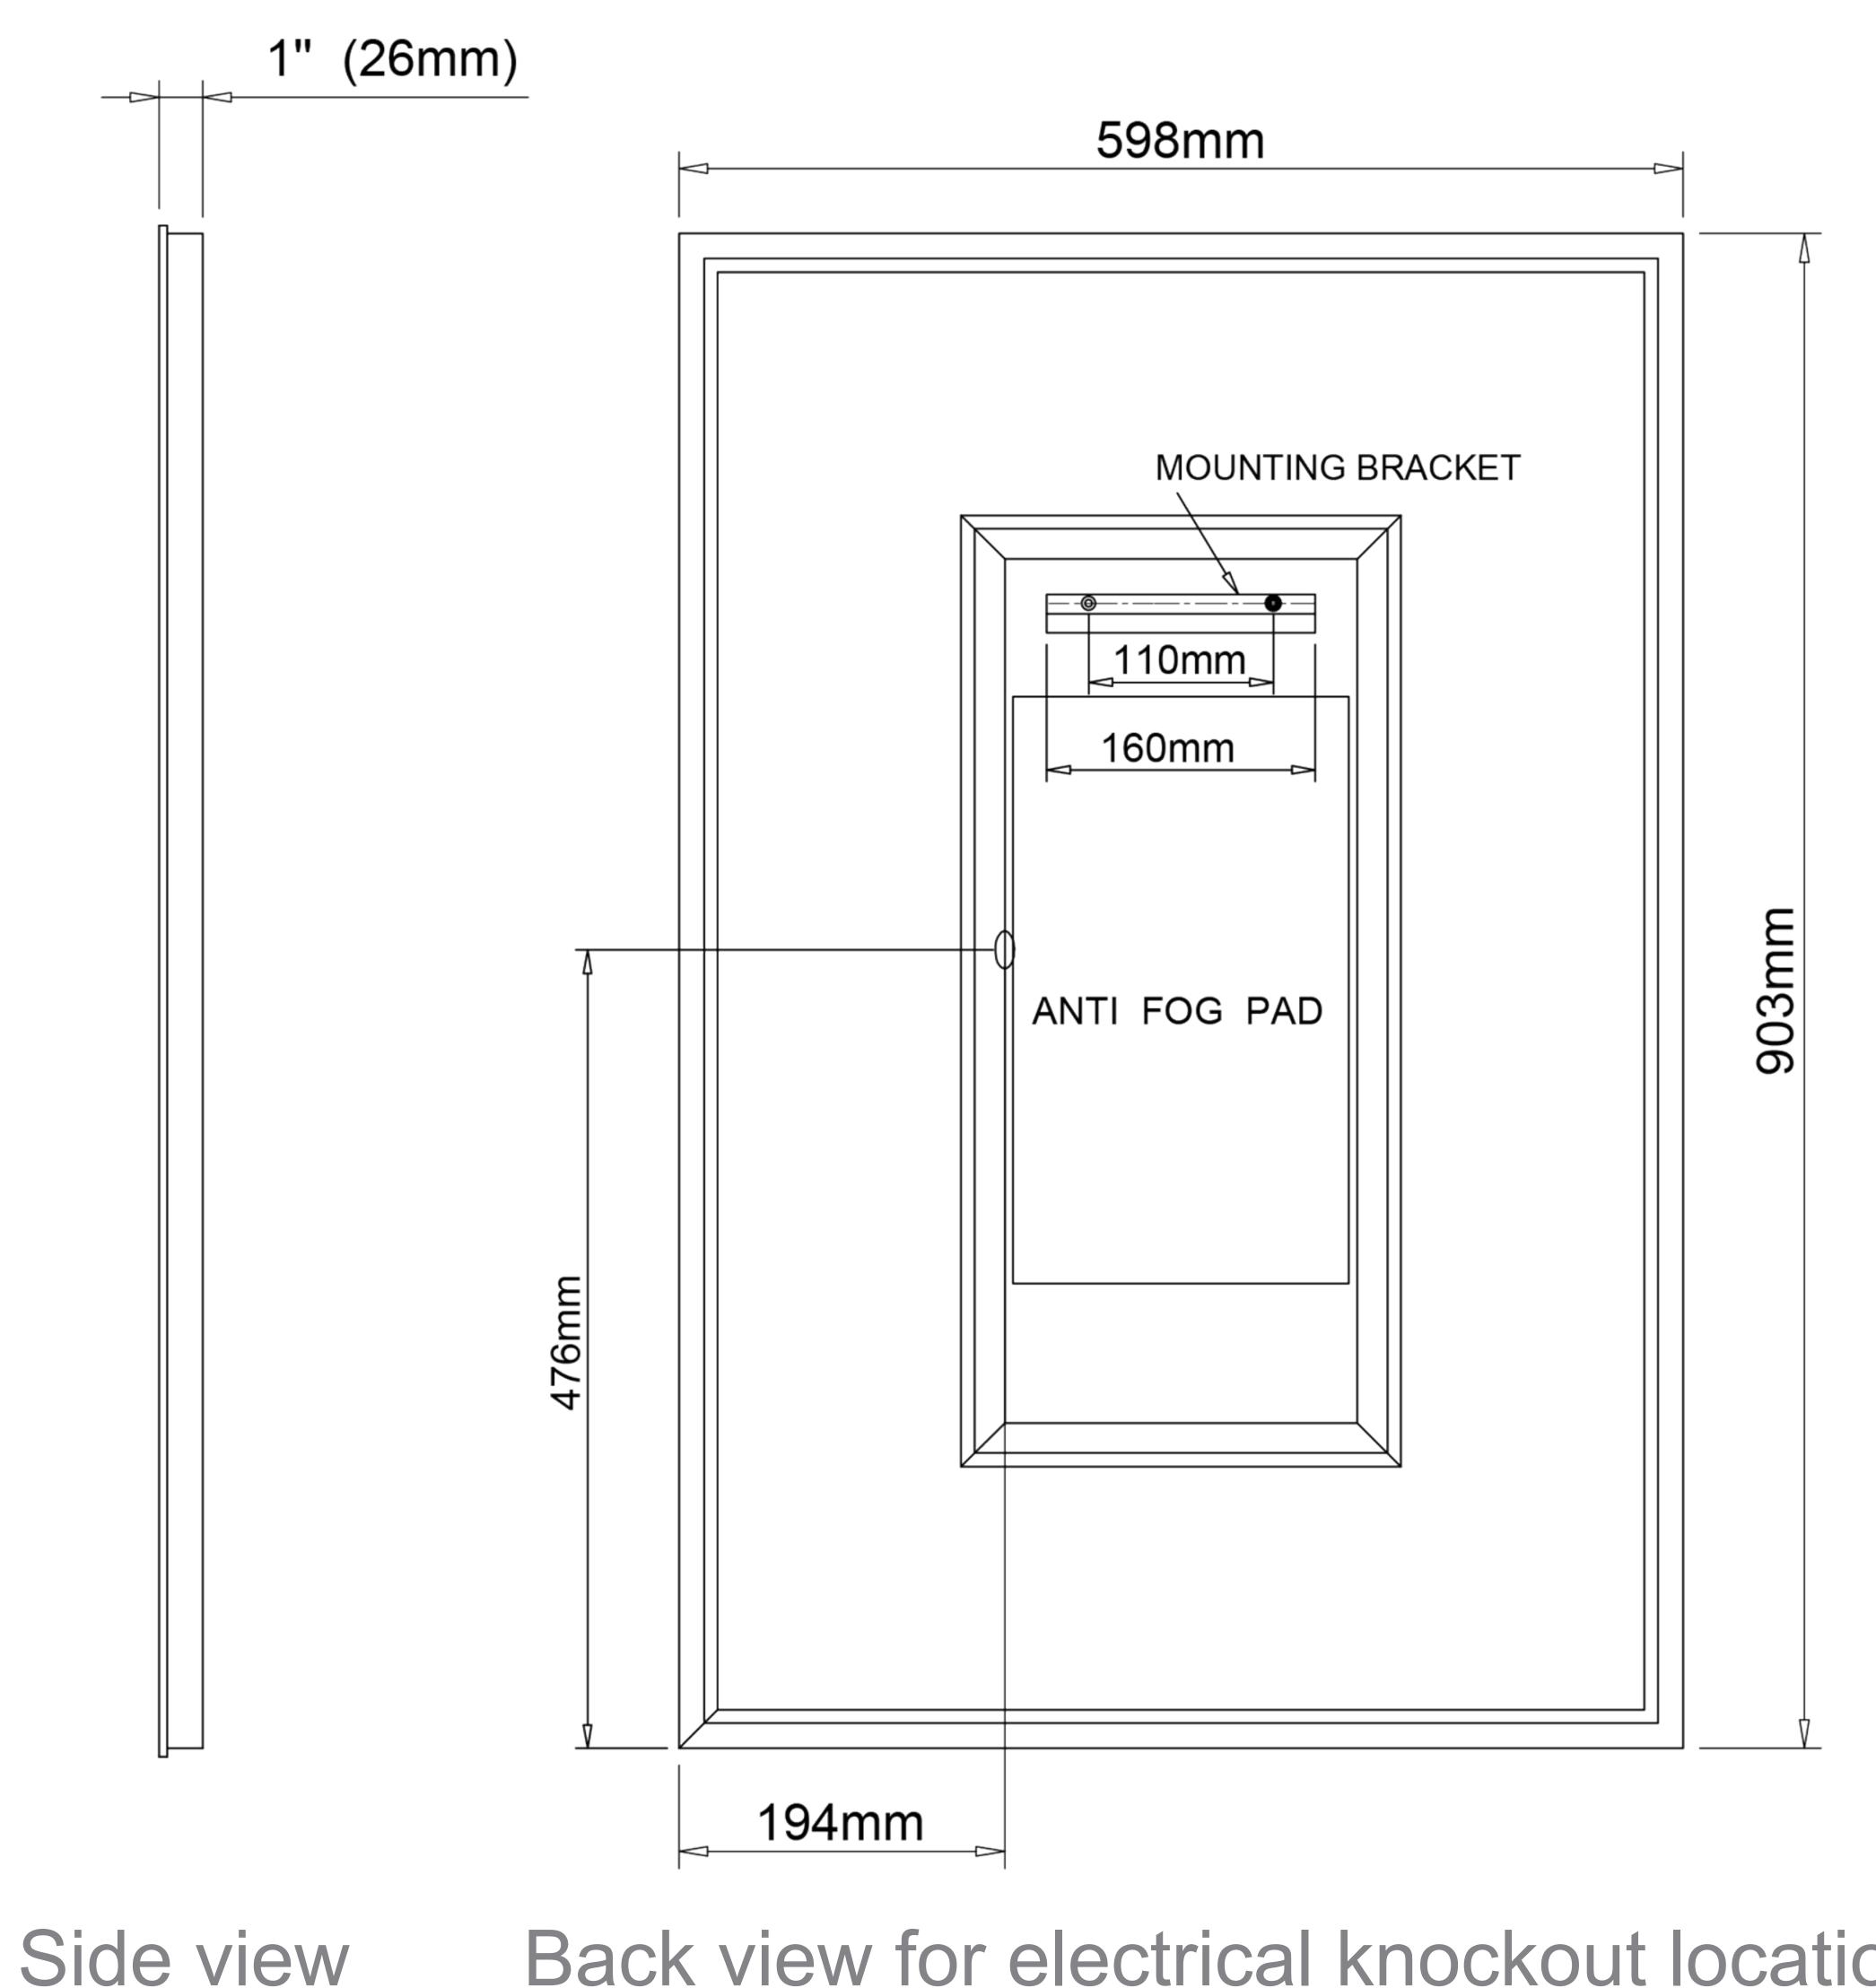

#### Dimensions

Height: 36" (913 mm) Width: 24" (609 mm) Depth: 1" (26 mm)

# Electrical System

• INPUT: 110-240V~ 0.6A 50/60Hz

• OUTPUT: max.13V

Field Wire location as shown in drawing

Circuit Diagram

Circuit diagram