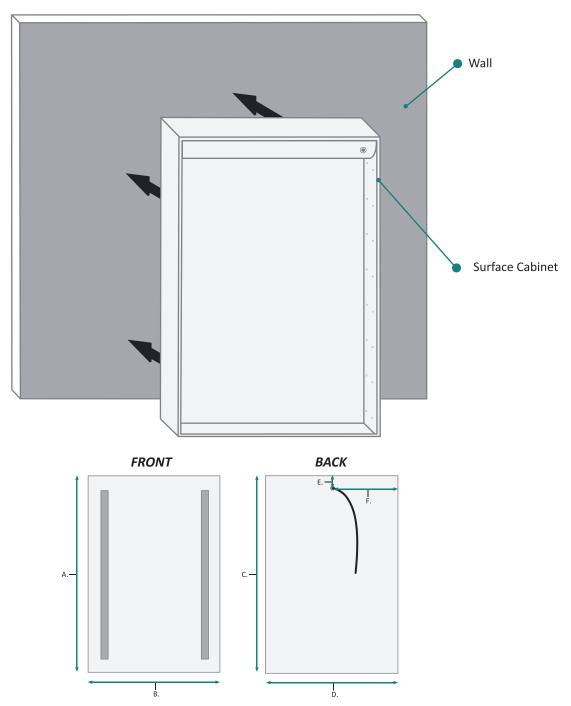

# **SURFACE MOUNT**

#### FRONT & BACK

| MODEL      | А  | В  | С  | D  | Е     | F  |
|------------|----|----|----|----|-------|----|
| ROLLS2030L | 30 | 20 | 30 | 20 | 1-1/8 | 10 |

These measurements are for reference, for best results we suggest you measure actual product as small variations in size are possible