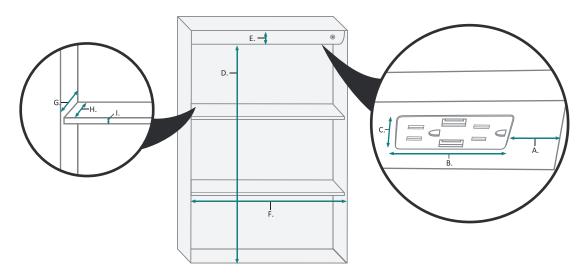

### INTERIOR CABINET

| MODEL      | А     | В     | С     | D      | Е     | F  | G     | Н     | 1   |
|------------|-------|-------|-------|--------|-------|----|-------|-------|-----|
| ROLLS2030L | 3-3/4 | 5-5/8 | 1-1/4 | 25-1/2 | 2-1/4 | 19 | 4-1/2 | 4-1/8 | 3/8 |