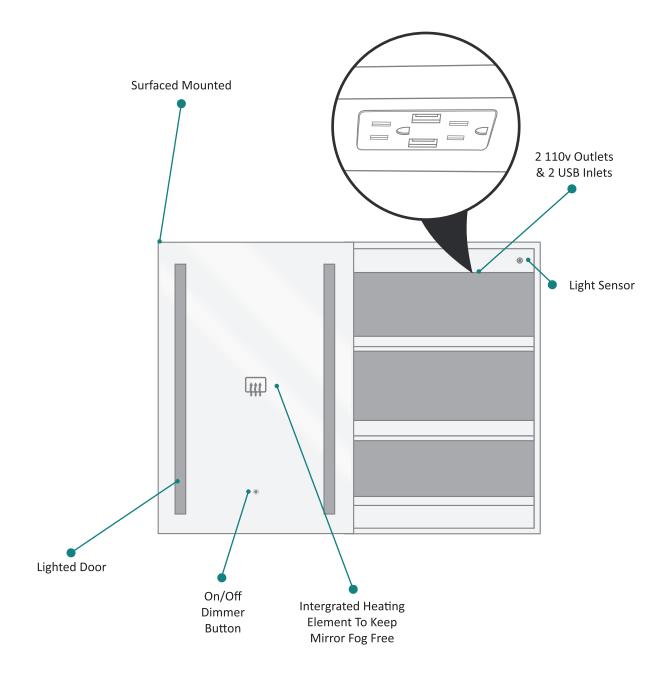

## **Features**

- Dimmable LED task lighting
- · Integrated touch sensor control with memory
- Energy efficient LED lighting 6000K
- 3200 Lumens
- CRI 90+
- Integrated Defogger

### Construction

- · Quality polished edge mirror
- Single phase wire installation
- 5 MM Silver Backed Copper Free
- Installation Either Surface Mount (Side Mirror Trim Panels included) or Recessed
- Includes installation hardware

## **Outlet**

- Performance Requirements: Contains the required Supervisory Circuit with the Auto-Monitoring Function as noted by UL 1310
- Input Voltage: Min 112Vac, Nom 125Vac, Max 137Vac
- Frequency: 60Hz
- Front Receptacle Current: 102-132VAC Nominal 15A
- USB Output Current: 5VDC Nominal 4A