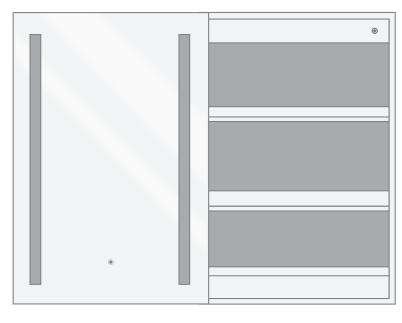

### Model

- ROLLS 2030L Right Sliding Door
- Included models in this configuration: Cabinet 1 = 2030L

# **CABINET CONFIGURATION**

• Included models in this configuration: Cabinet 1 = 2030L