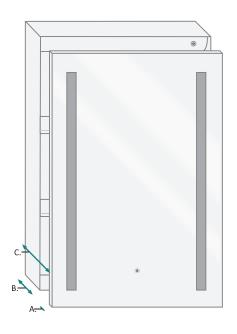

### **DOOR & CABINET**

| MODEL      | А   | В | С     | D      |  |
|------------|-----|---|-------|--------|--|
| ROLLS2030L | 7/8 | 5 | 6-1/4 | 38-1/8 |  |