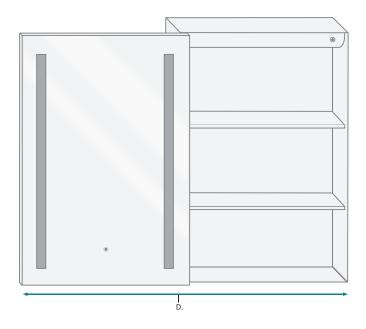

### **DOOR & CABINET**

| MODEL      | А   | В | С     | D      |  |
|------------|-----|---|-------|--------|--|
| ROLLS2030L | 7/8 | 5 | 6-1/4 | 38-1/8 |  |