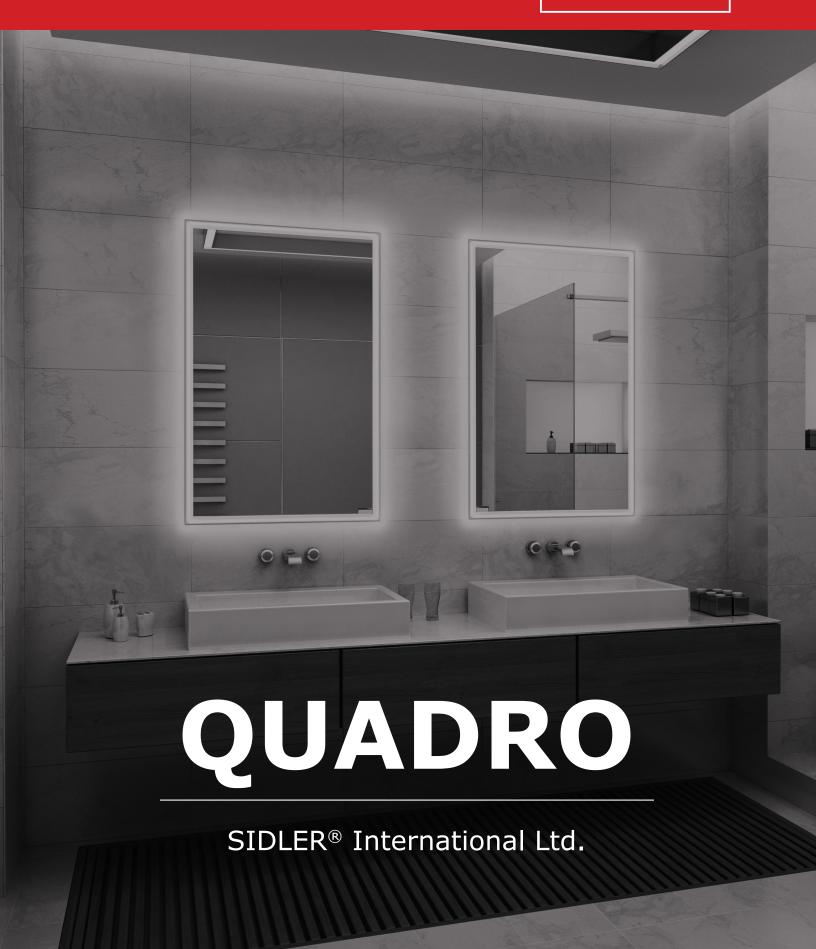

## **FEATURES**

INTEGRATED LED LIGHTING SYSTEM

BUILT-IN GFCI OUTLETS & USB

DIMMABLE (0-10V)

FUNCTIONAL STORAGE SOLUTION

PATENTED SHELF ADJUSTMENT SYSTEM

**COSMETIC BOX** 

SILVERLASTING™ DOUBLE-SIDED MIRROR DOOR

MAGNIFYING MIRROR (2.5 X)

**NIGHT LIGHT FUNCTION** 

MIRRORED CABINET BACK WALL

ALUMINUM BODY

CONCEALED, BLUM® SOFT-CLOSE HINGES

UNDERSTATED ALUMINUM HANDLE 45°

## **OPTIONS**

SIDE MIRROR KIT FOR SURFACE MOUNTING

3000K TEMPERATURE LIGHT (\*DIMMABLE)

4000K TEMPERATURE LIGHT (\*DIMMABLE)