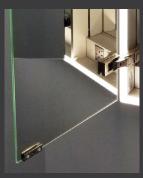

MAGNIFYING MIRROR (2.5 X)

**NIGHT LIGHT FUNCTION** 

MIRRORED CABINET BACK WALL

ALUMINUM BODY

CONCEALED, BLUM® SOFT-CLOSE HINGES

UNDERSTATED ALUMINUM HANDLE 45°