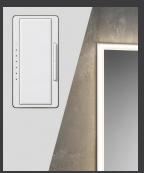

## **FEATURES**

INTEGRATED LED LIGHTING SYSTEM

BUILT-IN GFCI OUTLETS & USB

DIMMABLE (0-10V)

FUNCTIONAL STORAGE SOLUTION

PATENTED SHELF ADJUSTMENT SYSTEM

**COSMETIC BOX** 

SILVERLASTING™ DOUBLE-SIDED MIRROR DOOR

MAGNIFYING MIRROR (2.5 X)

**NIGHT LIGHT FUNCTION** 

MIRRORED CABINET BACK WALL

ALUMINUM BODY

CONCEALED, BLUM® SOFT-CLOSE HINGES

UNDERSTATED ALUMINUM HANDLE 45°

## **OPTIONS**

SIDE MIRROR KIT FOR SURFACE MOUNTING

3000K TEMPERATURE LIGHT (\*DIMMABLE)

4000K TEMPERATURE LIGHT (\*DIMMABLE)