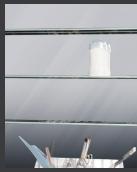

MAGNIFYING MIRROR (2.5 X)

**NIGHT LIGHT FUNCTION** 

MIRRORED CABINET BACK WALL

ALUMINUM BODY

CONCEALED, BLUM® SOFT-CLOSE HINGES

UNDERSTATED ALUMINUM HANDLE 45°