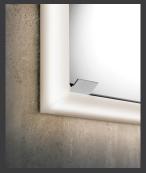

## **FEATURES**

INTEGRATED LED LIGHTING SYSTEM

BUILT-IN GFCI OUTLETS & USB

DIMMABLE (0-10V)

FUNCTIONAL STORAGE SOLUTION

PATENTED SHELF ADJUSTMENT SYSTEM

**COSMETIC BOX** 

SILVERLASTING™ DOUBLE-SIDED MIRROR DOOR

MAGNIFYING MIRROR (2.5 X)

**NIGHT LIGHT FUNCTION** 

MIRRORED CABINET BACK WALL

ALUMINUM BODY

CONCEALED, BLUM® SOFT-CLOSE HINGES

UNDERSTATED ALUMINUM HANDLE 45°