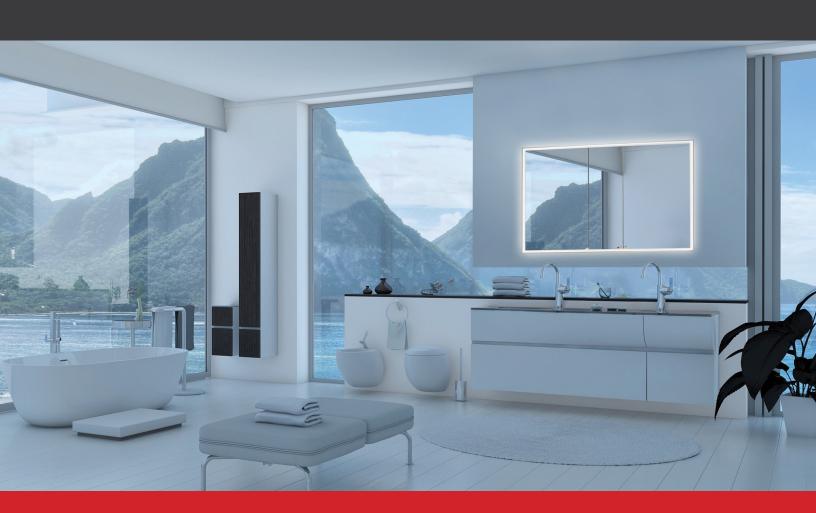

## **FEATURES**

INTEGRATED LED LIGHTING SYSTEM

BUILT-IN GFCI OUTLETS & USB

DIMMABLE (0-10V)

FUNCTIONAL STORAGE SOLUTION

PATENTED SHELF ADJUSTMENT SYSTEM

**COSMETIC BOX** 

SILVERLASTING™ DOUBLE-SIDED MIRROR DOOR

MAGNIFYING MIRROR (2.5 X)

**NIGHT LIGHT FUNCTION** 

MIRRORED CABINET BACK WALL

ALUMINUM BODY

CONCEALED, BLUM® SOFT-CLOSE HINGES

UNDERSTATED ALUMINUM HANDLE 45°

## **OPTIONS**

SIDE MIRROR KIT FOR SURFACE MOUNTING

3000K TEMPERATURE LIGHT (\*DIMMABLE)

4000K TEMPERATURE LIGHT (\*DIMMABLE)