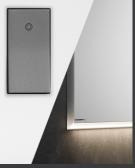

## **FEATURES**

INTEGRATED LED LIGHTING SYSTEM

BUILT-IN GFCI OUTLETS & USB

DIMMABLE (0-10V)

FUNCTIONAL STORAGE SOLUTION

PATENTED SHELF ADJUSTMENT SYSTEM

**COSMETIC BOX** 

SILVERLASTING™ DOUBLE-SIDED MIRROR DOOR

MAGNIFYING MIRROR (2.5 X)

**NIGHT LIGHT FUNCTION** 

MIRRORED CABINET BACK WALL

ALUMINUM BODY

CONCEALED, BLUM® SOFT-CLOSE HINGES

UNDERSTATED ALUMINUM HANDLE 45°