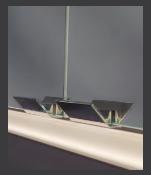

## **FEATURES**

INTEGRATED LED LIGHTING SYSTEM

BUILT-IN GFCI OUTLETS & USB

DIMMABLE (0-10V)

FUNCTIONAL STORAGE SOLUTION

PATENTED SHELF ADJUSTMENT SYSTEM

**COSMETIC BOX** 

SILVERLASTING™ DOUBLE-SIDED MIRROR DOOR

MAGNIFYING MIRROR (2.5 X)

**NIGHT LIGHT FUNCTION** 

MIRRORED CABINET BACK WALL

ALUMINUM BODY

CONCEALED, BLUM® SOFT-CLOSE HINGES

UNDERSTATED ALUMINUM HANDLE 45°