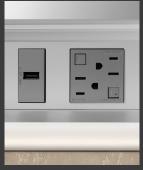

## **FEATURES**

INTEGRATED LED LIGHTING SYSTEM

BUILT-IN GFCI OUTLETS & USB

DIMMABLE (0-10V)

FUNCTIONAL STORAGE SOLUTION

PATENTED SHELF ADJUSTMENT SYSTEM

**COSMETIC BOX** 

SILVERLASTING™ DOUBLE-SIDED MIRROR DOOR

MAGNIFYING MIRROR (2.5 X)

**NIGHT LIGHT FUNCTION** 

MIRRORED CABINET BACK WALL

ALUMINUM BODY

CONCEALED, BLUM® SOFT-CLOSE HINGES

UNDERSTATED ALUMINUM HANDLE 45°