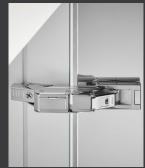

MAGNIFYING MIRROR (2.5 X)

**NIGHT LIGHT FUNCTION** 

MIRRORED CABINET BACK WALL

ALUMINUM BODY

CONCEALED, BLUM® SOFT-CLOSE HINGES

UNDERSTATED ALUMINUM HANDLE 45°