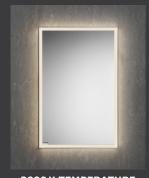

## **OPTIONS**

SIDE MIRROR KIT FOR SURFACE MOUNTING

3000K TEMPERATURE LIGHT (\*DIMMABLE)

4000K TEMPERATURE LIGHT (\*DIMMABLE)

## Recessed or Surface-Mounted / LED 3000K or 4000K

192 in 23 2 in 49.5 cm 59.7 cm 312 in 80 cm

35 2 in 90.2 cm

36 in 91.4 cm

47 4 in 120 cm

59 in 149.9 cm

36 in 91.4 cm

**NIGHT LIGHT FUNCTION** 