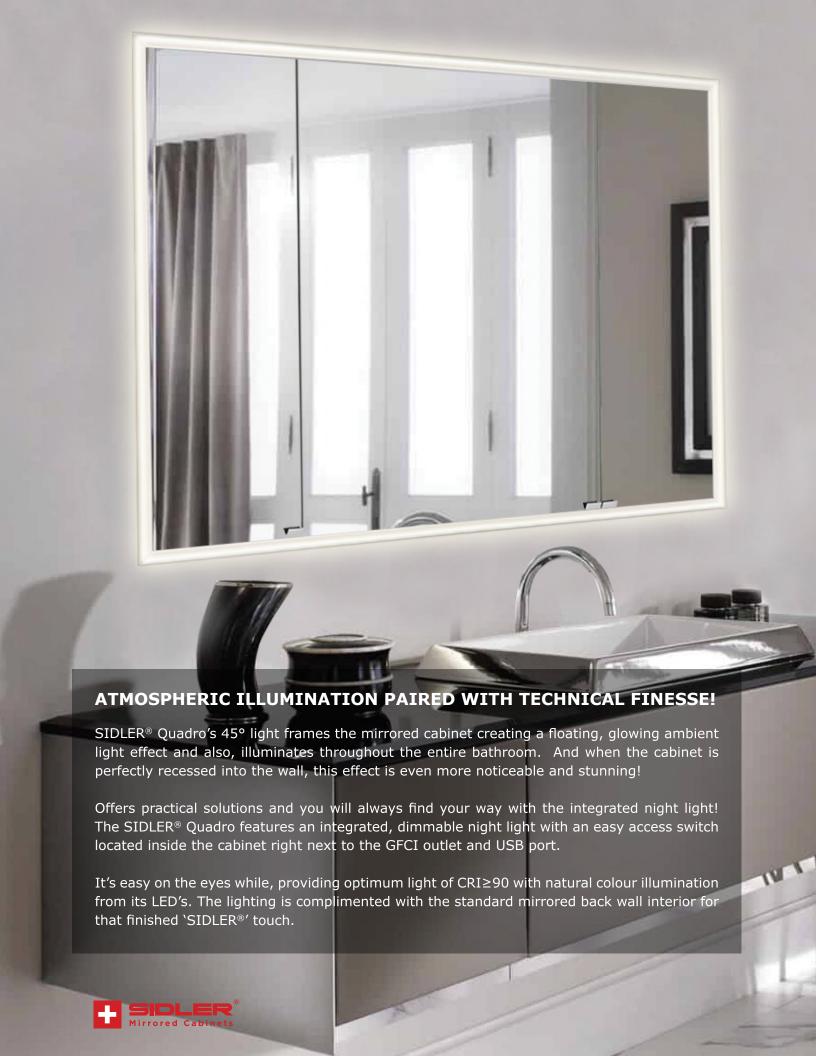

## **FEATURES**

INTEGRATED LED LIGHTING SYSTEM

BUILT-IN GFCI OUTLETS & USB

DIMMABLE (0-10V)

FUNCTIONAL STORAGE SOLUTION

PATENTED SHELF ADJUSTMENT SYSTEM

**COSMETIC BOX** 

SILVERLASTING™ DOUBLE-SIDED MIRROR DOOR

MAGNIFYING MIRROR (2.5 X)

**NIGHT LIGHT FUNCTION** 

MIRRORED CABINET BACK WALL

ALUMINUM BODY

CONCEALED, BLUM® SOFT-CLOSE HINGES

UNDERSTATED ALUMINUM HANDLE 45°

## **OPTIONS**

SIDE MIRROR KIT FOR SURFACE MOUNTING

3000K TEMPERATURE LIGHT (\*DIMMABLE)

4000K TEMPERATURE LIGHT (\*DIMMABLE)