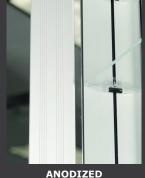

MAGNIFYING MIRROR (2.5 X)

**NIGHT LIGHT FUNCTION** 

MIRRORED CABINET BACK WALL

ALUMINUM BODY

CONCEALED, BLUM® SOFT-CLOSE HINGES

UNDERSTATED ALUMINUM HANDLE 45°