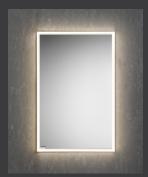

## **OPTIONS**

SIDE MIRROR KIT FOR SURFACE MOUNTING

3000K TEMPERATURE LIGHT (\*DIMMABLE)

4000K TEMPERATURE LIGHT (\*DIMMABLE)

## Recessed or Surface-Mounted / LED 3000K or 4000K

192 in 23 2 in 49.5 cm 59.7 cm 312 in 80 cm

35 2 in 90.2 cm

36 in 91.4 cm

47 4 in 120 cm

59 in 149.9 cm

36 in 91.4 cm

**NIGHT LIGHT FUNCTION** 