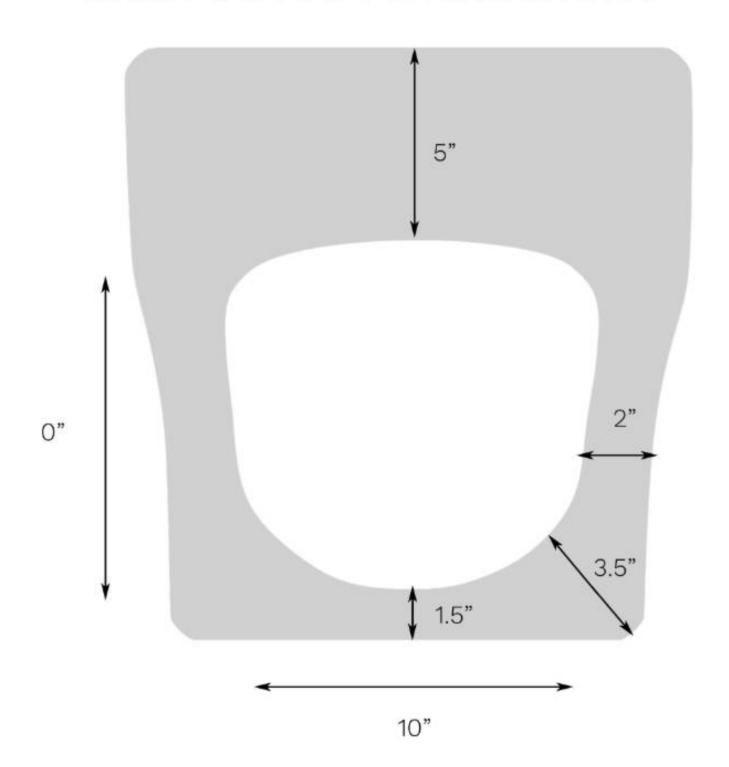

### **Getting Ready To Install**

### A - What is my rough-in?

12" from the wall to the center of the toilet trap.

#### **B** - Where is my shutoff valve?

- Type B1 The shutoff valve will be positioned outside of the toilet base if it is more than 6.25" from the center of the trap when measured along the wall.
- Type B2 The shutoff valve will be positioned inside the toilet base if it is less than 5".
- C If the shutoff valve is positioned between B1 and B2, it must have a depth of less than 4" to allow for proper installation.





# **Quick Guide**





# **PRODIGY**

### ASSEMBLED DIMENSIONS



SEAT LENGTH 17" SEAT WIDTH: 15" SEAT OPENING LENGTH: 12.5" SEAT OPENING WIDTH: 8"

# PRODIGY

## BASE CUTOUT DIMENSIONS