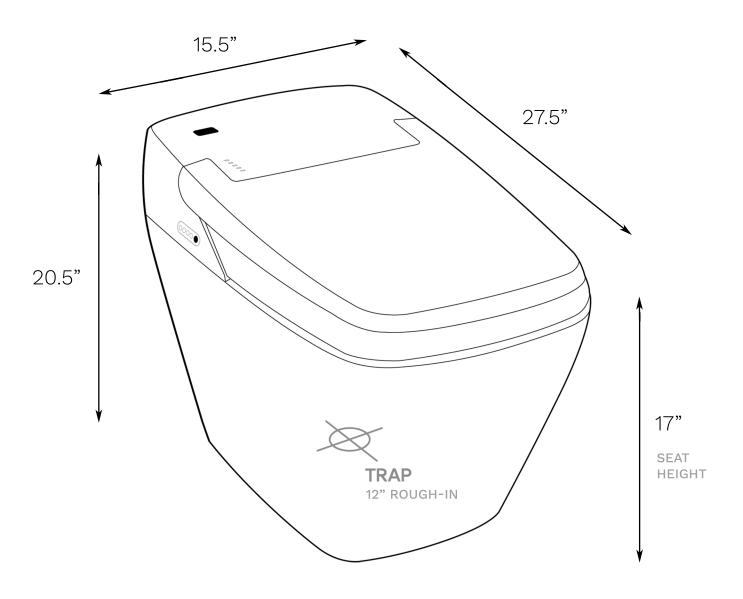

### ASSEMBLED DIMENSIONS

SEAT LENGTH 17" SEAT WIDTH: 15" SEAT OPENING LENGTH: 12.5" SEAT OPENING WIDTH: 8"