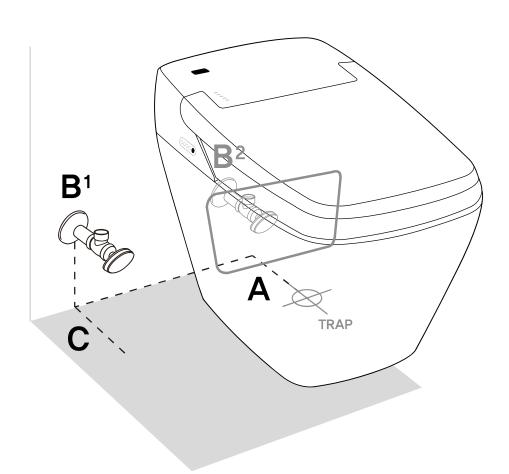

### A - What is my rough-in?

12" from the wall to the center of the toilet trap.

#### **B** - Where is my shutoff valve?

- Type B1 The shutoff valve will be positioned outside of the toilet base if it is more than 6.25" from the center of the trap when measured along the wall.
- Type B2 The shutoff valve will be positioned inside the toilet base if it is less than 5".
- C If the shutoff valve is positioned between B1 and B2, it must have a depth of less than 4" to allow for proper installation.