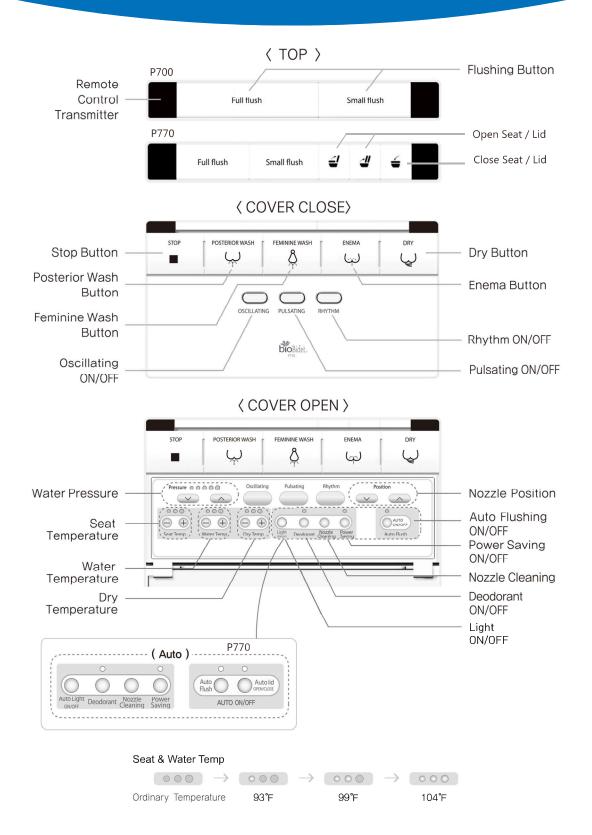

### **Getting Ready To Install**

### A - What is my rough-in?

12" from the wall to the center of the toilet trap.

#### **B** - Where is my shutoff valve?

- Type B1 The shutoff valve will be positioned outside of the toilet base if it is more than 6.25" from the center of the trap when measured along the wall.
- Type B2 The shutoff valve will be positioned inside the toilet base if it is less than 5".
- C If the shutoff valve is positioned between B1 and B2, it must have a depth of less than 4" to allow for proper installation.





# **Quick Guide**





# **PRODIGY**

### ASSEMBLED DIMENSIONS



SEAT LENGTH 17" SEAT WIDTH: 15" SEAT OPENING LENGTH: 12.5" SEAT OPENING WIDTH: 8"

# PRODIGY

## BASE CUTOUT DIMENSIONS