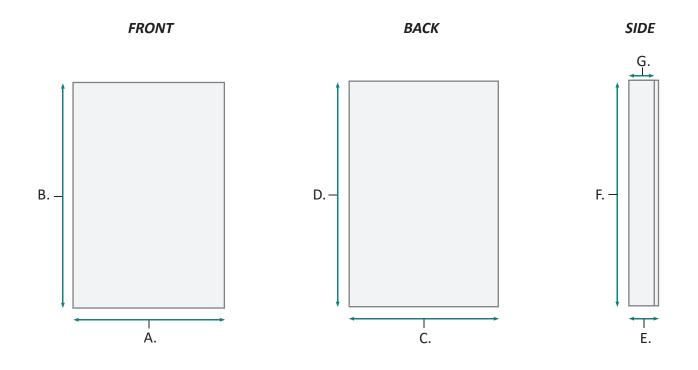

# **INSTALLATION INSTRUCTIONS (SURFACE MOUNTED)**

FRONT, BACK &SIDE

| MODELS     | А  | В  | С  | D      | Е     | F  | G |
|------------|----|----|----|--------|-------|----|---|
| PLAZA 1230 | 12 | 30 | 11 | 29-1/2 | 4-3/4 | 30 | 4 |
| PLAZA 1530 | 15 | 30 | 14 | 29-1/2 | 4-3/4 | 30 | 4 |
| PLAZA 1830 | 18 | 30 | 17 | 29-1/2 | 4-3/4 | 30 | 4 |
| PLAZA 2030 | 20 | 30 | 19 | 29-1/2 | 4-3/4 | 30 | 4 |
| PLAZA 2430 | 24 | 30 | 23 | 29-1/2 | 4-3/4 | 30 | 4 |