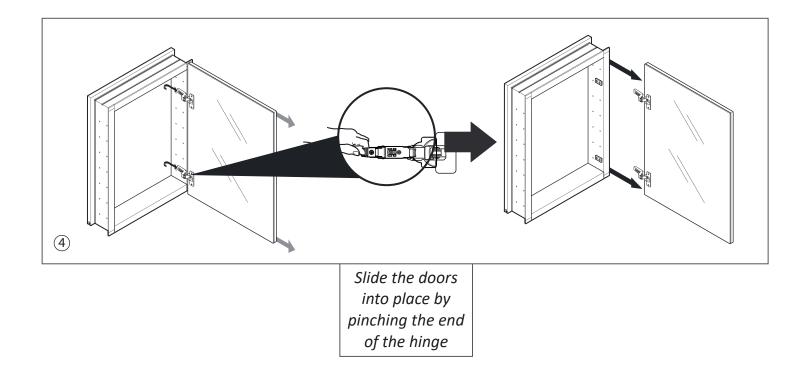

madiately upon receipt for transit damage or missing parts.
- Handle the product with care and protect against knock to all sides and edges of the glass.
- Make sure that you have all the tools you need to complete the job. (SEE BELOW)
- Ensure ther are no hidden pipes or cables in the wall before drilling.

• If drilling holes in ceramic tiles use a piece of masking tape on the tile to stop the drill bit from slipping.

#### **Aftercare Instructions**

- Clean using a soft dry cloth only when turned off.
- Never use cleaning agents or abrasive materials.



#### **TOOLS USED**



# **RECESS MOUNT INSTALLATION**







### **RECESS MOUNT INSTALLATION CONTINUED**





#### SURFACE MOUNT INSTALLATION





## **CONNECTING CABINETS**







# **INSTALLATION INSTRUCTIONS (SURFACE MOUNTED)**









FRONT, BACK &SIDE

| MODELS     | А  | В  | С  | D      | Е     | F  | G |
|------------|----|----|----|--------|-------|----|---|
| PLAZA 1230 | 12 | 30 | 11 | 29-1/2 | 4-3/4 | 30 | 4 |
| PLAZA 1530 | 15 | 30 | 14 | 29-1/2 | 4-3/4 | 30 | 4 |
| PLAZA 1830 | 18 | 30 | 17 | 29-1/2 | 4-3/4 | 30 | 4 |
| PLAZA 2030 | 20 | 30 | 19 | 29-1/2 | 4-3/4 | 30 | 4 |
| PLAZA 2430 | 24 | 30 | 23 | 29-1/2 | 4-3/4 | 30 | 4 |



### **USE AND MAINTENECE**

- The interior is constructed of mirrored glass and aluminium. Use only a damp cloth to clean. Ammonia or vinegar-based cleaners can damage mirrors.
- When cleaning, spray the cloth, not the mirror, or surrounding surfaces. Do not use abrasive cleansers on any part of the light fixture.

#### LIMITED LIFETIME WARRANTY

Subject to the terms and condit