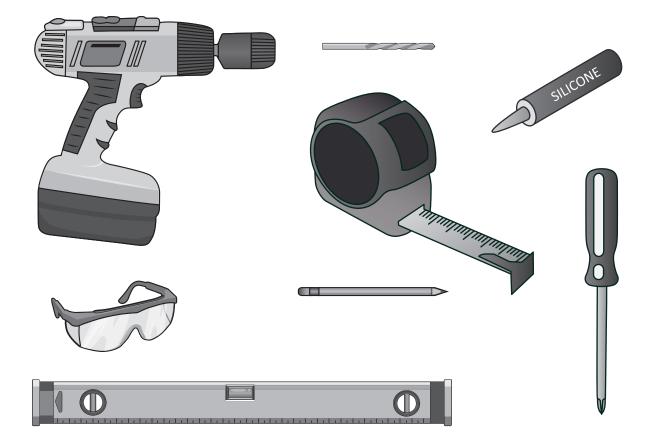

# **PLAZA** Medicine Cabinet Installation & User Guide



Kruge

#### **PARTS LIST**





#### **IMPORTANT - BEFORE YOU BEGIN**

- Inspect the product immadiately upon receipt for transit damage or missing parts.
- Handle the product with care and protect against knock to all sides and edges of the glass.
- Make sure that you have all the tools you need to complete the job. (SEE BELOW)
- Ensure ther are no hidden pipes or cables in the wall before drilling.

• If drilling holes in ceramic tiles use a piece of masking tape on the tile to stop the drill bit from slipping.

#### **Aftercare Instructions**

- Clean using a soft dry cloth only when turned off.
- Never use cleaning agents or abrasive materials.



#### **TOOLS USED**



# **RECESS MOUNT INSTALLATION**







### **RECESS MOUNT INSTALLATION CONTINUED**





#### SURFACE MOUNT INSTALLATION





## **CONNECTING CABINETS**







# **INSTALLATION INSTRUCTIONS (SURFACE MOUNTED)**









FRONT, BACK &SIDE

| MODELS     | А  | В  | С  | D      | Е     | F  | G |
|------------|----|----|----|--------|-------|----|---|
| PLAZA 1230 | 12 | 30 | 11 | 29-1/2 | 4-3/4 | 30 | 4 |
| PLAZA 1530 | 15 | 30 | 14 | 29-1/2 | 4-3/4 | 30 | 4 |
| PLAZA 1830 | 18 | 30 | 17 | 29-1/2 | 4-3/4 | 30 | 4 |
| PLAZA 2030 | 20 | 30 | 19 | 29-1/2 | 4-3/4 | 30 | 4 |
| PLAZA 2430 | 24 | 30 | 23 | 29-1/2 | 4-3/4 | 30 | 4 |



### **USE AND MAINTENECE**

- The interior is constructed of mirrored glass and aluminium. Use only a damp cloth to clean. Ammonia or vinegar-b