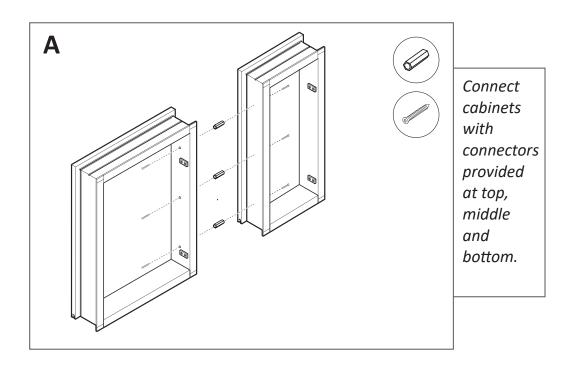

**IMPORTANT - BEFORE YOU BEGIN**

- Inspect the product immadiately upon receipt for transit damage or missing parts.
- Handle the product with care and protect against knock to all sides and edges of the glass.
- Make sure that you have all the tools you need to complete the job. (SEE BELOW)
- Ensure ther are no hidden pipes or cables in the wall before drilling.

• If drilling holes in ceramic tiles use a piece of masking tape on the tile to stop the drill bit from slipping.

#### **Aftercare Instructions**

- Clean using a soft dry cloth only when turned off.
- Never use cleaning agents or abrasive materials.



#### **TOOLS USED**



# **RECESS MOUNT INSTALLATION**







### **RECESS MOUNT INSTALLATION CONTINUED**





#### SURFACE MOUNT INSTALLATION





## **CONNECTING CABINETS**







# **INSTALLATION INSTRUCTIONS (SURFACE MOUNTED)**









FRONT, BACK &SIDE

| MODELS     | А  | В  | С  | D      | Е     | F  | G |
|------------|----|----|----|--------|-------|----|---|
| PLAZA 1230 | 12 | 30 | 11 | 29-1/2 | 4-3/4 | 30 | 4 |
| PLAZA 1530 | 15 | 30 | 14 | 29-1/2 | 4-3/4 | 30 | 4 |
| PLAZA 1830 | 18 | 30 | 17 | 29-1/2 | 4-3/4 | 30 | 4 |
| PLAZA 2030 | 20 | 30 | 19 | 29-1/2 | 4-3/4 | 30 | 4 |
| PLAZA 2430 | 24 | 30 | 23 | 29-1/2 | 4-3/4 | 30 | 4 |



### **USE AND MAINTENECE**

- The interior is constructed of mirrored glass and aluminium. Use only a damp cloth to clean. Ammonia or vinegar-based cleaners can damage mirrors.
- When cleaning, spray the cloth, not the mirror, or surrounding surfaces. Do not use abrasive cleansers on any part of the light fixture.

####