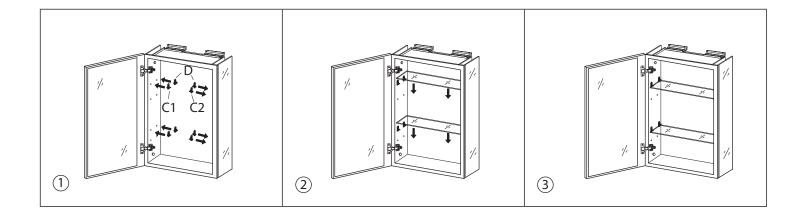

immadiately upon receipt for transit damage or missing parts.
- Handle the product with care and protect against knock to all sides and edges of the glass.
- Make sure that you have all the tools you need to complete the job. (SEE BELOW)
- Ensure ther are no hidden pipes or cables in the wall before drilling.

• If drilling holes in ceramic tiles use a piece of masking tape on the tile to stop the drill bit from slipping.

#### **Aftercare Instructions**

- Clean using a soft dry cloth only when turned off.
- Never use cleaning agents or abrasive materials.



#### **TOOLS USED**



# **RECESS MOUNT INSTALLATION**







### **RECESS MOUNT INSTALLATION CONTINUED**





#### SURFACE MOUNT INSTALLATION





## **CONNECTING CABINETS**







# **INSTALLATION INSTRUCTIONS (SURFACE MOUNTED)**









FRONT, BACK &SIDE

| MODELS     | А  | В  | С  | D      | Е     | F  | G |
|------------|----|----|----|--------|-------|----|---|
| PLAZA 1230 | 12 | 30 | 11 | 29-1/2 | 4-3/4 | 30 | 4 |
| PLAZA 1530 | 15 | 30 | 14 | 29-1/2 | 4-3/4 | 30 | 4 |
| PLAZA 1830 | 18 | 30 | 17 | 29-1/2 | 4-3/4 | 30 | 4 |
| PLAZA 2030 | 20 | 30 | 19 | 29-1/2 | 4-3/4 | 30 | 4 |
| PLAZA 2430 | 24 | 30 | 23 | 29-1/2 | 4-3/4 | 30 | 4 |



### **USE AND MAINTENECE**

- The interior is constructed of mirrored glass and aluminium. Use only a damp cloth to clean. Ammonia or vinegar-based cleaners can damage mirrors.
- When cleaning, spray the cloth, not the mirror, or surrounding surfaces. Do not use abrasive cleansers on any part of the light fixture.

#### LIMITED LIFETIME WARRANTY

Subject to the terms and cond