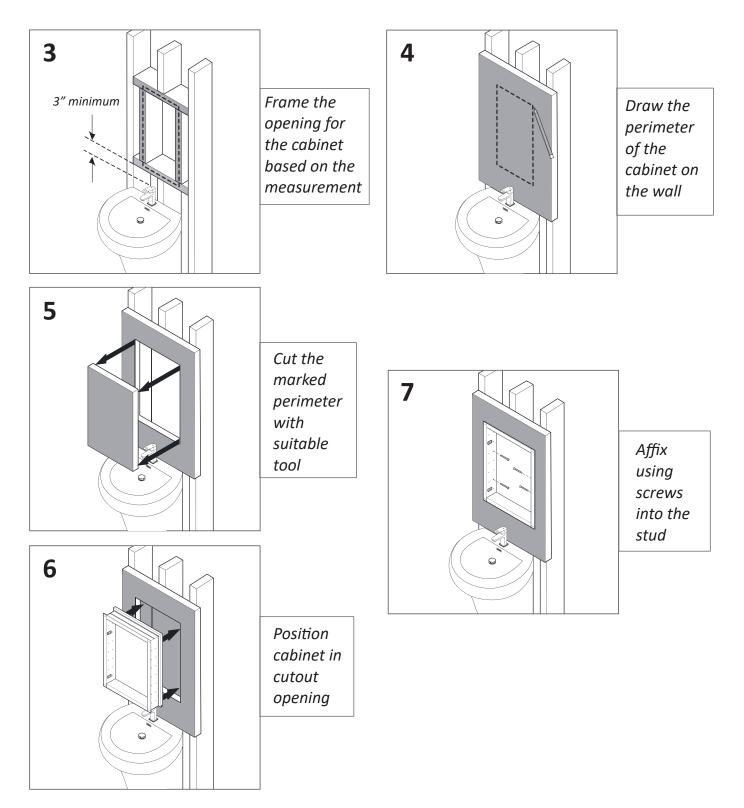

net Installation & User Guide



Kruge

#### **PARTS LIST**





#### **IMPORTANT - BEFORE YOU BEGIN**

- Inspect the product immadiately upon receipt for transit damage or missing parts.
- Handle the product with care and protect against knock to all sides and edges of the glass.
- Make sure that you have all the tools you need to complete the job. (SEE BELOW)
- Ensure ther are no hidden pipes or cables in the wall before drilling.

• If drilling holes in ceramic tiles use a piece of masking tape on the tile to stop the drill bit from slipping.

#### **Aftercare Instructions**

- Clean using a soft dry cloth only when turned off.
- Never use cleaning agents or abrasive materials.



#### **TOOLS USED**



# **RECESS MOUNT INSTALLATION**







### **RECESS MOUNT INSTALLATION CONTINUED**





#### SURFACE MOUNT INSTALLATION





## **CONNECTING CABINETS**







# **INSTALLATION INSTRUCTIONS (SURFACE MOUNTED)**









FRONT, BACK &SIDE

| MODELS     | А  | В  | С  | D      | Е     | F  | G |
|------------|----|----|----|--------|-------|----|---|
| PLAZA 1230 | 12 | 30 | 11 | 29-1/2 | 4-3/4 | 30 | 4 |
| PLAZA 1530 | 15 | 30 | 14 | 29-1/2 | 4-3/4 | 30 | 4 |
| PLAZA 1830 | 18 | 30 | 17 | 29-1/2 | 4-3/4 | 30 | 4 |
| PLAZA 2030 | 20 | 30 | 19 | 29-1/2 | 4-3/4 | 30 | 4 |
| PLAZA 2430 | 24 | 30 | 23 | 29-1/2 | 4-3/4 | 30 | 4 |



### **USE AND MAINTENECE**

- The interior is constructed of mirrored glass and aluminium. Use only a damp cloth to clean. Ammonia or vinegar-based cleaners can damage mirrors.
- When cleaning, spray the cloth, not the mirror, or surrounding surfaces.