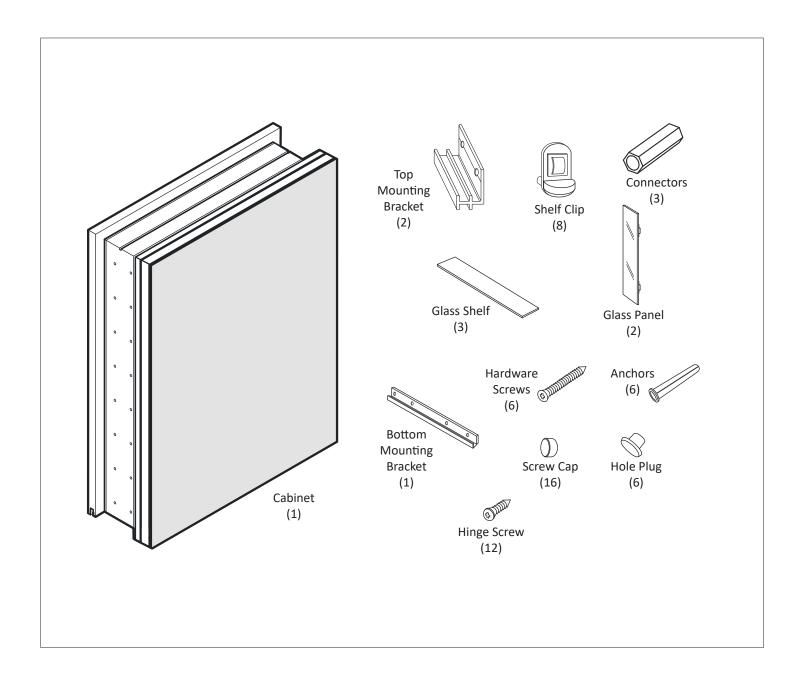

# **PLAZA** Medicine Cabinet Installation & User Guide



Kruge

#### **PARTS LIST**





#### **IMPORTANT - BEFORE YOU BEGIN**

- Inspect the product immadiately upon receipt for transit damage or missing parts.
- Handle the product with care and protect against knock to all sides and edges of the glass.
- Make sure that you have all the tools you need to complete the job. (SEE BELOW)
- Ensure ther are no hidden pipes or cables in the wall before drilling.

• If drilling holes in ceramic tiles use a piece of masking tape on the tile to stop the drill bit from slipping.

#### **Aftercare Instructions**

- Clean using a soft dry cloth only when turned off.
- Never use cleaning agents or abrasive materials.



#### **TOOLS USED**



# **RECESS MOUNT INSTALLATION**







### **RECESS MOUNT INSTALLATION CONTINUED**





#### SURFACE MOUNT INSTALLATION





## **CONNECTING CABI