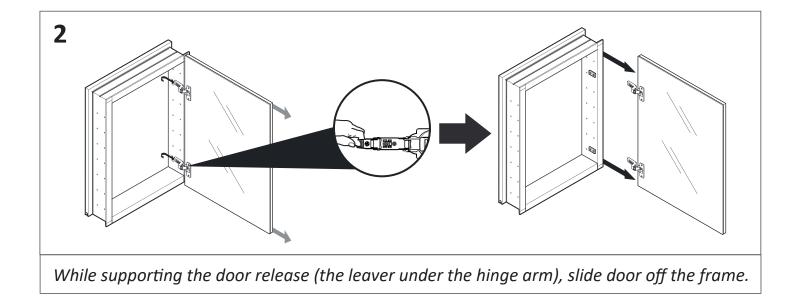

# **PLAZA** Medicine Cabinet Installation & User Guide



Kruge

#### **PARTS LIST**





#### **IMPORTANT - BEFORE YOU BEGIN**

- Inspect the product immadiately upon receipt for transit damage or missing parts.
- Handle the product with care and protect against knock to all sides and edges of the glass.
- Make sure that you have all the tools you need to complete the job. (SEE BELOW)
- Ensure ther are no hidden pipes or cables in the wall before drilling.

• If drilling holes in ceramic tiles use a piece of masking tape on the tile to stop the drill bit from slipping.

#### **Aftercare Instructions**

- Clean using a soft dry cloth only when turned off.
- Never use cleaning agents or abrasive materials.



#### **TOOLS USED**



# **RECESS MOUNT INSTALLATION**







### **RECESS MOUNT INSTALLATION CONTINUED**





#### SURFACE MOUNT INSTALLATION





## **CONNECTING CABINETS**







# **INSTALLATION INSTRUCTIONS (SURFACE MOUNTED)**









FRONT, BACK &SIDE

| MODELS     | А  | В  | С  | D      | Е     | F  | G |
|------------|----|----|----|--------|-------|----|---|
| PLAZA 1230 | 12 | 30 | 11 | 29-1/2 | 4-3/4 | 30 | 4 |
| PLAZA 1530 | 15 | 30 | 14 | 29-1/2 | 4-3/4 | 30 | 4 |
| PLAZA 1830 | 18 | 30 | 17 | 29-1/2 | 4-3/4 | 30 | 4 |
| PLAZA 2030 | 20 | 30 | 19 | 29-1/2 | 4-3/4 | 30 | 4 |
| PLAZA 2430 | 24 | 30 | 23 | 29-1/2 | 4-3/4 | 30 | 4 |



### **USE AND MAINTENECE**

- The interior is constructed of mirrored glass and aluminium. Use only a damp cloth to clean. Ammonia or vinegar-based cleaners can damage mirrors.
- When cleaning, spray the