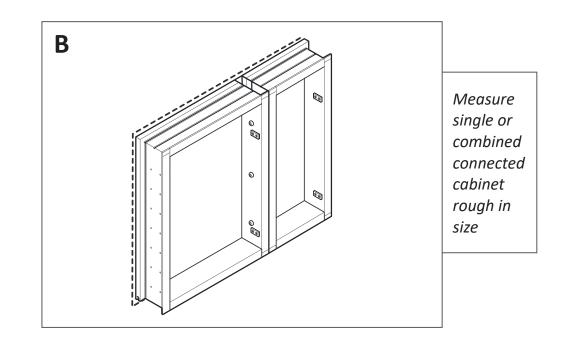

*IMPORTANT - BEFORE YOU BEGIN**

- Inspect the product immadiately upon receipt for transit damage or missing parts.
- Handle the product with care and protect against knock to all sides and edges of the glass.
- Make sure that you have all the tools you need to complete the job. (SEE BELOW)
- Ensure ther are no hidden pipes or cables in the wall before drilling.

• If drilling holes in ceramic tiles use a piece of masking tape on the tile to stop the drill bit from slipping.

#### **Aftercare Instructions**

- Clean using a soft dry cloth only when turned off.
- Never use cleaning agents or abrasive materials.



#### **TOOLS USED**



# **RECESS MOUNT INSTALLATION**







### **RECESS MOUNT INSTALLATION CONTINUED**





#### SURFACE MOUNT INSTALLATION





## **CONNECTING CABINETS**







# **INSTALLATION INSTRUCTIONS (SURFACE MOUNTED)**









FRONT, BACK &SIDE

| MODELS     | А  | В  | С  | D      | Е     | F  | G |
|------------|----|----|----|--------|-------|----|---|
| PLAZA 1230 | 12 | 30 | 11 | 29-1/2 | 4-3/4 | 30 | 4 |
| PLAZA 1530 | 15 | 30 | 14 | 29-1/2 | 4-3/4 | 30 | 4 |
| PLAZA 1830 | 18 | 30 | 17 | 29-1/2 | 4-3/4 | 30 | 4 |
| PLAZA 2030 | 20 | 30 | 19 | 29-1/2 | 4-3/4 | 30 | 4 |
| PLAZA 2430 | 24 | 30 | 23 | 29-1/2 | 4-3/4 | 30 | 4 |



### **USE AND MAINTENECE**

- The interior is constructed of mirrored glass and aluminium. Use only a damp cloth to clean. Ammonia or vinegar-based cleaners can damage mirrors.
- When cleaning, spray the cloth, not the mirror, or surrounding surfaces. Do not use abrasive cleansers on any part of the light fixture.

#### L