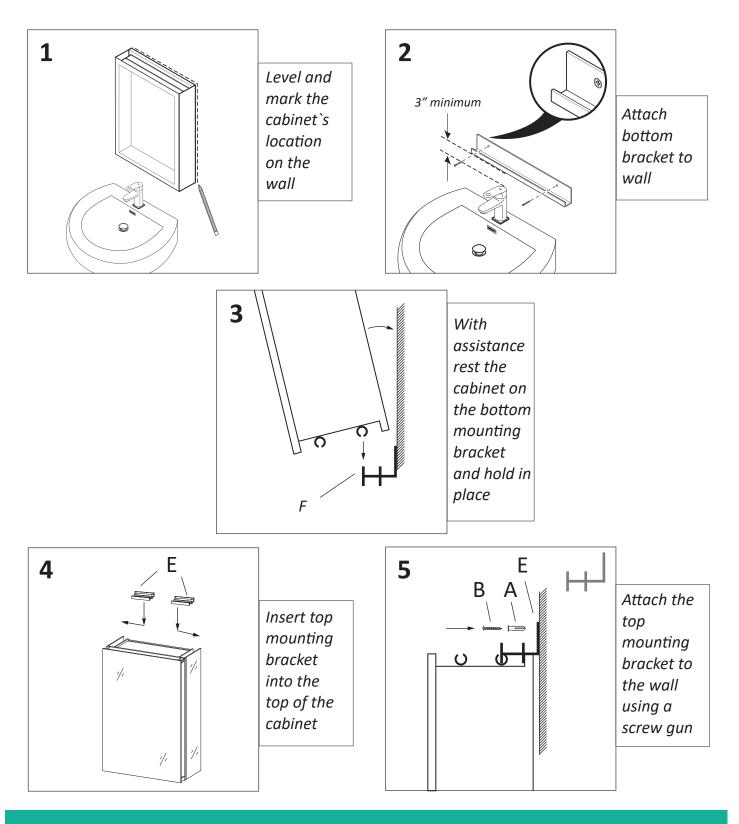

e

#### **PARTS LIST**





#### **IMPORTANT - BEFORE YOU BEGIN**

- Inspect the product immadiately upon receipt for transit damage or missing parts.
- Handle the product with care and protect against knock to all sides and edges of the glass.
- Make sure that you have all the tools you need to complete the job. (SEE BELOW)
- Ensure ther are no hidden pipes or cables in the wall before drilling.

• If drilling holes in ceramic tiles use a piece of masking tape on the tile to stop the drill bit from slipping.

#### **Aftercare Instructions**

- Clean using a soft dry cloth only when turned off.
- Never use cleaning agents or abrasive materials.



#### **TOOLS USED**



# **RECESS MOUNT INSTALLATION**







### **RECESS MOUNT INSTALLATION CONTINUED**





#### SURFACE MOUNT INSTALLATION





## **CONNECTING CABINETS**







# **INSTALLATION INSTRUCTIONS (SURFACE MOUNTED)**









FRONT, BACK &SIDE

| MODELS     | А  | В  | С  | D      | Е     | F  | G |
|------------|----|----|----|--------|-------|----|---|
| PLAZA 1230 | 12 | 30 | 11 | 29-1/2 | 4-3/4 | 30 | 4 |
| PLAZA 1530 | 15 | 30 | 14 | 29-1/2 | 4-3/4 | 30 | 4 |
| PLAZA 1830 | 18 | 30 | 17 | 29-1/2 | 4-3/4 | 30 | 4 |
| PLAZA 2030 | 20 | 30 | 19 | 29-1/2 | 4-3/4 | 30 | 4 |
| PLAZA 2430 | 24 | 30 | 23 | 29-1/2 | 4-3/4 | 30 | 4 |



### **USE AND MAINTENECE**

- The interior is constructed of mirrored glass and aluminium. Use only a damp cloth to clean. Ammonia or vinegar-based cleaners can damage mirrors.
- When cleaning, spray the cloth, not the mirror, or surrounding surfaces. Do not use abrasive cleansers on any