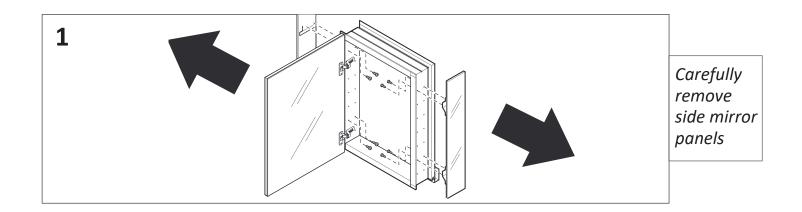

# **PLAZA** Medicine Cabinet Installation & User Guide



Kruge

#### **PARTS LIST**





#### **IMPORTANT - BEFORE YOU BEGIN**

- Inspect the product immadiately upon receipt for transit damage or missing parts.
- Handle the product with care and protect against knock to all sides and edges of the glass.
- Make sure that you have all the tools you need to complete the job. (SEE BELOW)
- Ensure ther are no hidden pipes or cables in the wall before drilling.

• If drilling holes in ceramic tiles use a piece of masking tape on the tile to stop the drill bit from slipping.

#### **Aftercare Instructions**

- Clean using a soft dry cloth only when turned off.
- Never use cleaning agents or abrasive materials.



#### **TOOLS USED**



# **RECESS MOUNT INSTALLATION**







### **RECESS MOUNT INSTALLATION CONTINUED**





#### SURFACE MOUNT INSTALLATION





## **CONNECTING CABINETS**







# **INSTALLATION INSTRUCTIONS (SURFACE MOUNTED)**









FRONT, BACK &SIDE

| MODELS     | А  | В  | С  | D      | Е     | F  | G |
|------------|----|----|----|--------|-------|----|---|
| PLAZA 1230 | 12 | 30 | 11 | 29-1/2 | 4-3/4 | 30 | 4 |
| PLAZA 1530 | 15 | 30 | 14 | 29-1/2 | 4-3/4 | 30 | 4 |
| PLAZA 1830 | 18 | 30 | 17 | 29-1/2 | 4-3/4 | 30 | 4 |
| PLAZA 2030 | 20 | 30 | 19 | 29-1/2 | 4-3/4 | 30 | 4 |
| PLAZA 2430 | 24 | 30 | 23 | 29-1/2 | 4-3/4 | 30 | 4 |



### **USE AND MAINTENECE**

- The interior is constructed of mirrored glass and aluminium. Use only a damp cloth to clean. Ammonia or vinegar-based cleaners can damage mirrors.
- When cleaning, spray t