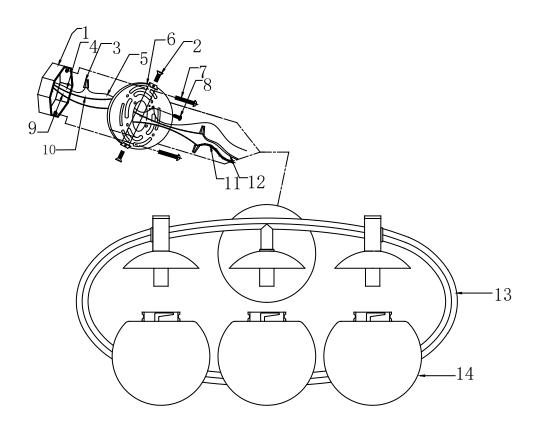

## **3-LIGHT VANITY BATH**

- 1. OUTLET BOX (not included)
- 2. FIXTURE SCREW
- 3. WIRE CONNECTORS
- 4. SUPPLY GROUND WIRE (not included)
- 5. FIXTURE GROUND WIRE
- **6.MOUNTING PLATE**
- 7.OUTLEX BOX SCREWS
- 8.GROUND SCREW (pre-attached)

- 9. BLACK SUPPLY WIRE (not included)
- 10. WHITE SUPPLY WIRE (not included)
- 11. SMOOTH( or BLACK) FIXTURE LEAD WIRE
- 12. RIBBED(or WHITE) FIXTURE LEAD WIRE
- 13. FIXTURE FRAME
- 14. GLASS SHADE