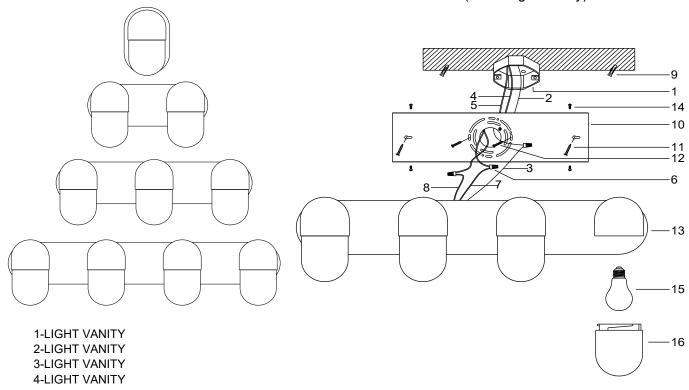

2 Medium Base 60 Watt Max. (For 2 Light Vanity)

3 Medium Base 60 Watt Max. (For 3 Light Vanity)

4 Medium Base 60 Watt Max. (For 4 Light Vanity)

1.OUTLET BOX(not included)

2.SUPPLY GROUND WIRE(not included)

3.FIXTURE GROUND WIRE

4.BLACK SUPPLY WIRE(not included)

5.WHITE SUPPLY WIRE(not included)

**6.WIRE CONNECTORS** 

7.RIBBED(or WHITE) FIXTURE LEAD WIRE

8.SMOOTH(or BLACK) FIXTURE LEAD WIRE

9.ANCHOR (1LT & 2LT not included)

10.BACKPLATE

11.ANCHOR SCREW (1LT & 2LT not included)

12.OUTLET BOX SCREWS(pre-attached)

13.FIXTURE

14.FIXTURE SCREW

15.BULB(not included)

16.GLASS SHADE