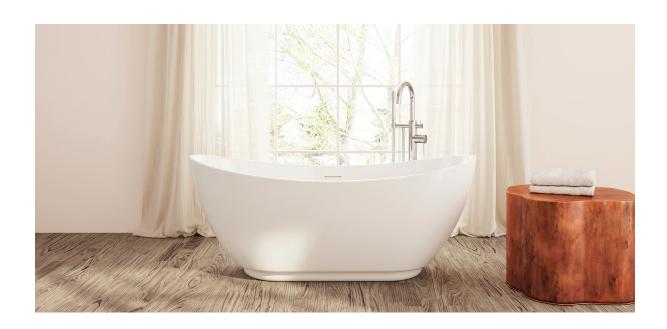

# Roma

### PTXRMA6228

621/4" L x 283/8" W x 251/4" H

1 other size available

PTXRMA6728 66%" L x 28%" W x 26" H

Tub Finish White Gloss

Drain Finish Glossy White

Material Acrylic

Slope of Backrest 129°