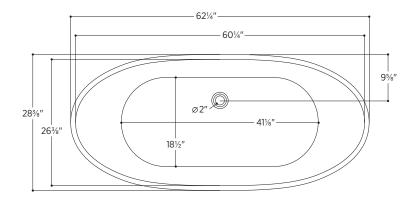

### PTXRMA6228

621/4" L x 283/8" W x 251/4" H

1 other size available

PTXRMA6728 66%" L x 28%" W x 26" H

Tub Finish White Gloss

Drain Finish Glossy White

Material Acrylic

Slope of Backrest 129°

Water Depth 131/4"

Capacity 48G

Weight 92.6lbs

Shipping Weight 112.4lbs