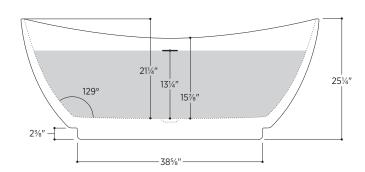

### PTXRMA6228

621/4" L x 283/8" W x 251/4" H

1 other size available

PTXRMA6728 66%" L x 28%" W x 26" H

Tub Finish White Gloss

Drain Finish Glossy White

Material Acrylic

Slope of Backrest 129°

Water Depth 131/4"

Capacity 48G

Weight 92.6lbs

Shipping Weight 112.4lbs