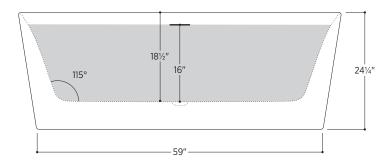

#### 2 other sizes available

PTXBLB5930 59" L x 29½" W x 24¼" H PTXBLB7134 70%" L x 33½" W x 24¼" H

Tub Finish White Gloss

Drain Finish Glossy White

Material Acrylic

Slope of Backrest 115°

Water Depth 16"

Capacity 81G