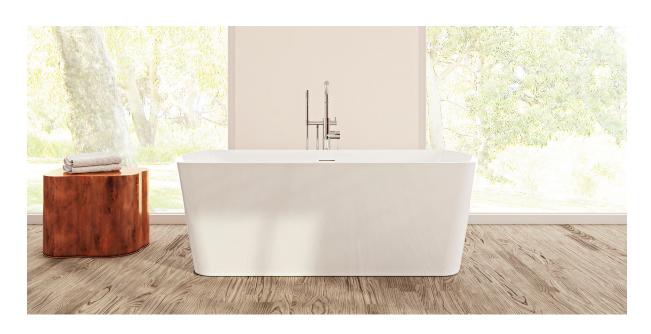

# Bilbao

### PTXBLB6732

66%" L x 31½" W x 24¼" H

#### 2 other sizes available

PTXBLB5930 59" L x 29½" W x 24¼" H PTXBLB7134 70%" L x 33½" W x 24¼" H



Tub Finish White Gloss

Drain Finish Glossy White

Material Acrylic

Slope of Backrest 115°

Water Depth 16"

Capacity 81G

Weight 90.4lbs

Shipping Weight 105.8lbs



## Foam Insulation optional

- Foam gives an added layer of solidity to the tub
- It reduces the noise level when filling
- It keeps the water warm longer

## Bilbao

#### PTXBLB6732





All measurements are approximate and for comparison only. Please note that these dimensions and specifications are subject to change without notice.

Install this product according to the installation guide. Floor support under bath must provide for a minimum of 995lbs. Installation may vary. Our products must be installed by certified professionals only and according to our installation guide, as well as federal, provincial/state and loc