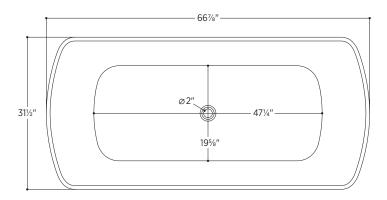

### PTXBLB6732

66%" L x 31½" W x 24¼" H

#### 2 other sizes available

PTXBLB5930 59" L x 29½" W x 24¼" H PTXBLB7134 70%" L x 33½" W x 24¼" H

Tub Finish White Gloss

Drain Finish Glossy White

Material Acrylic

Slope of Backrest 115°

Water Depth 16"

Capacity 81G