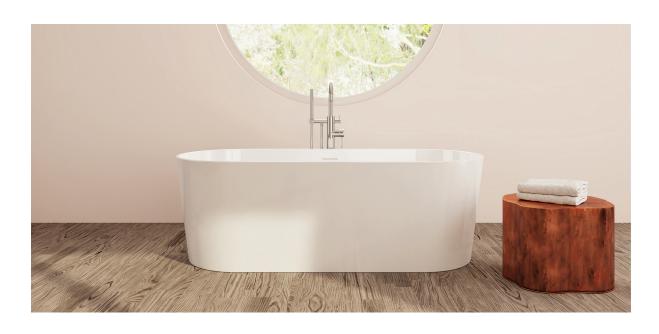

# Andorra

### PTXAND7132

70%" L x 31½" W x 235%" H

#### 2 other sizes available

PTXAND5928 59" L x 27½" W x 23¾" H PTXAND6730 66%" L x 29½" W x 23¾" H



Tub Finish White Gloss

Drain Finish Glossy White

Material Acrylic

Slope of Backrest 109°

Water Depth 15<sup>5</sup>/<sub>8</sub>"

Capacity 78G

Weight 103.6lbs

Shipping Weight 121.3lbs



## Foam Insulation optional

- Foam gives an added layer of solidity to the tub
- It reduces the noise level when filling
- It keeps the water warm longer

# **Andorra**

#### PTXAND7132





All measurements are approximate and for comparison only. Please note that these dimensions and specifications are subject to change without notice.

Install this product according to the installation guide. Floor support under bath must provide for a minimum of 995lbs. Installation may vary. Our products must be installed by certified professionals only and according to our installation guide, as well as fed