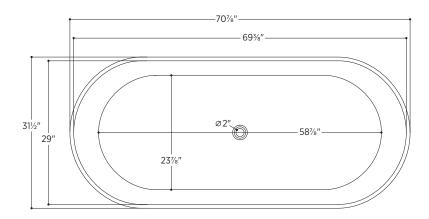

### PTXAND7132

70%" L x 31½" W x 235%" H

#### 2 other sizes available

PTXAND5928 59" L x 27½" W x 23¾" H PTXAND6730 66%" L x 29½" W x 23¾" H

Tub Finish White Gloss

Drain Finish Glossy White

Material Acrylic

Slope of Backrest 109°

Water Depth 15<sup>5</sup>/<sub>8</sub>"

Capacity 78G

Weight 103.6lbs

Shipping Weight 121.3lbs