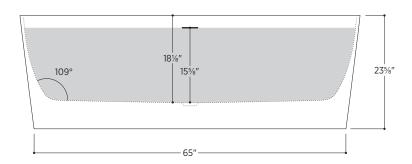

#### 2 other sizes available

PTXAND5928 59" L x 27½" W x 23¾" H PTXAND6730 66%" L x 29½" W x 23¾" H

Tub Finish White Gloss

Drain Finish Glossy White

Material Acrylic

Slope of Backrest 109°

Water Depth 15<sup>5</sup>/<sub>8</sub>"

Capacity 78G

Weight 103.6lbs

Shipping Weight 121.3lbs