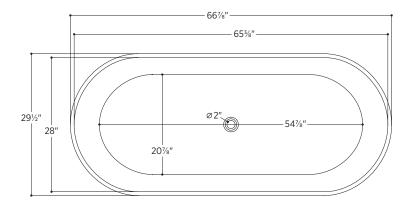

### PTXAND6730

66%" L x 29½" W x 235%" H

2 other sizes available

PTXAND6730 66%" L x 29½" W x 235%" H PTXAND7132 70%" L x 31½" W x 235%" H

Tub Finish White Gloss

Drain Finish Glossy White

Material Acrylic

Slope of Backrest 109°

Water Depth 15<sup>5</sup>/<sub>8</sub>"

Capacity 71G

Weight 86lbs

Shipping Weight 103.6lbs