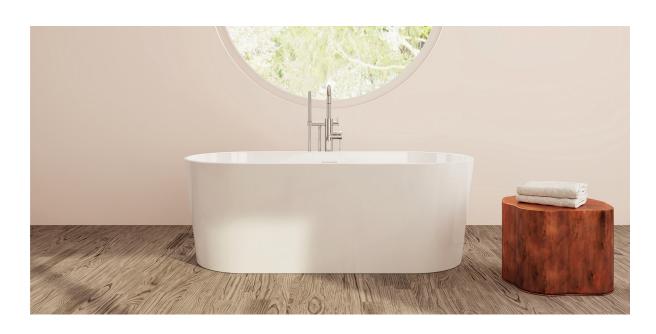

# Andorra

### PTXAND6730

66%" L x 29½" W x 235%" H

2 other sizes available

PTXAND6730 66%" L x 29½" W x 235%" H PTXAND7132 70%" L x 31½" W x 235%" H

Tub Finish White Gloss

Drain Finish Glossy White

Material Acrylic

Slope of Backrest 109°