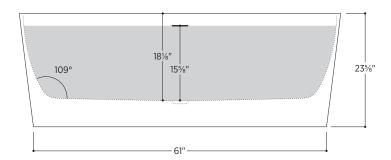

### PTXAND6730

66%" L x 29½" W x 235%" H

2 other sizes available

PTXAND6730 66%" L x 29½" W x 235%" H PTXAND7132 70%" L x 31½" W x 235%" H

Tub Finish White Gloss

Drain Finish Glossy White

Material Acrylic

Slope of Backrest 109°

Water Depth 15<sup>5</sup>/<sub>8</sub>"

Capacity 71G

Weight 86lbs

Shipping Weight 103.6lbs