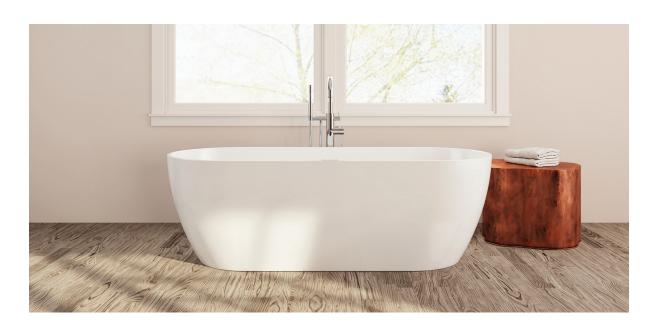

# Venezia

### PTXVNZ7132

70%" L x 31½" W x 235%" H

### 2 other sizes available

PTXVNZ5928 59" L x 27½" W x 23¾" H PTXVNZ6730 66%" L x 29½" W x 23¾" H



Tub Finish White Gloss

Drain Finish Glossy White

Material Acrylic

Slope of Backrest 109°

Water Depth 15<sup>5</sup>/<sub>8</sub>"

Capacity 78G

Weight 103.6lbs

Shipping Weight 121.3lbs



## Foam Insulation optional

- Foam gives an added layer of solidity to the tub
- It reduces the noise level when filling
- It keeps the water warm longer

# Venezia

#### PTXVNZ7132





All measurements are approximate and for comparison only. Please note that these dimensions and specifications are subject to change without notice.

Install this product according to the installation guide. Floor support under bath must provide for a minimum of 995lbs. Installation may vary. Our products must be installed by certified professionals only and according to our installation guide, as well as federal