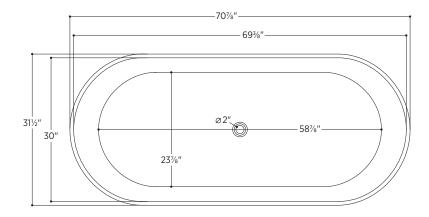

### PTXVNZ7132

70%" L x 31½" W x 235%" H

### 2 other sizes available

PTXVNZ5928 59" L x 27½" W x 23¾" H PTXVNZ6730 66%" L x 29½" W x 23¾" H

Tub Finish White Gloss

Drain Finish Glossy White

Material Acrylic

Slope of Backrest 109°

Water Depth 15<sup>5</sup>/<sub>8</sub>"

Capacity 78G

Weight 103.6lbs

Shipping Weight 121.3lbs