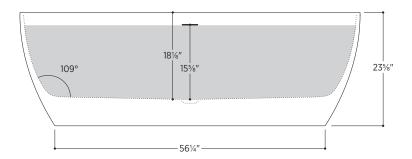

### PTXVNZ7132

70%" L x 31½" W x 235%" H

### 2 other sizes available

PTXVNZ5928 59" L x 27½" W x 23¾" H PTXVNZ6730 66%" L x 29½" W x 23¾" H

Tub Finish White Gloss

Drain Finish Glossy White

Material Acrylic

Slope of Backrest 109°

Water Depth 15<sup>5</sup>/<sub>8</sub>"

Capacity 78G

Weight 103.6lbs

Shipping Weight 121.3lbs