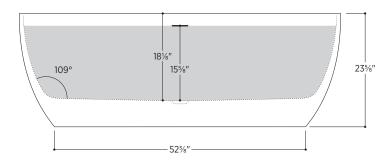

### 2 other sizes available

PTXVNZ5928 59" L x 27½" W x 23%" H PTXVNZ7132 70%" L x 31½" W x 235%" H

Tub Finish White Gloss

Drain Finish Glossy White

Material Acrylic

Slope of Backrest 109°

Water Depth 15<sup>5</sup>/<sub>8</sub>"

Capacity 71G

Weight 86lbs

Shipping Weight 103.6lbs