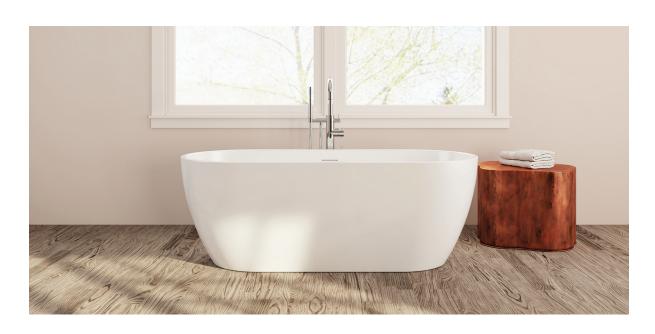

# Venezia

### PTXVNZ6730

66%" L x 29½" W x 235%" H

### 2 other sizes available

PTXVNZ5928 59" L x 27½" W x 23%" H PTXVNZ7132 70%" L x 31½" W x 235%" H



Tub Finish White Gloss

Drain Finish Glossy White

Material Acrylic

Slope of Backrest 109°

Water Depth 15<sup>5</sup>/<sub>8</sub>"

Capacity 71G

Weight 86lbs

Shipping Weight 103.6lbs



## Foam Insulation optional

- Foam gives an added layer of solidity to the tub
- It reduces the noise level when filling
- It keeps the water warm longer

# Venezia

#### PTXVNZ6730





All measurements are approximate and for comparison only. Please note that these dimensions and specifications are subject to change without notice.

Install this product according to the installation guide. Floor support under bath must provide for a minimum of 995lbs. Installation may vary. Our products must be installed by certified professionals only and according to our installation guide, as well as federal, p