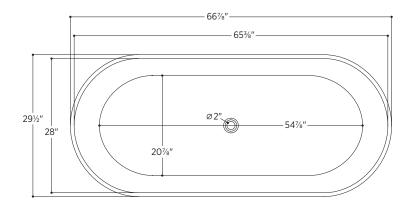

### PTXVNZ6730

66%" L x 29½" W x 235%" H

### 2 other sizes available

PTXVNZ5928 59" L x 27½" W x 23%" H PTXVNZ7132 70%" L x 31½" W x 235%" H

Tub Finish White Gloss

Drain Finish Glossy White

Material Acrylic

Slope of Backrest 109°

Water Depth 15<sup>5</sup>/<sub>8</sub>"