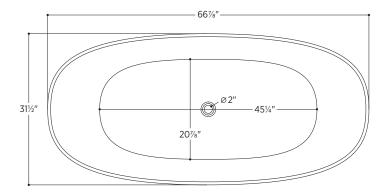

### PTXSPE6732

66%" L x 31½" W x 23" H

#### 2 other sizes available

PTXSPE5930 59" L x 29½" W x 23" H PTXSPE6332 63" L x 31½" W x 23" H

Tub Finish White Gloss

Drain Finish Glossy White

Material Acrylic

Slope of Backrest 115°

Water Depth 14<sup>3</sup>/<sub>4</sub>"