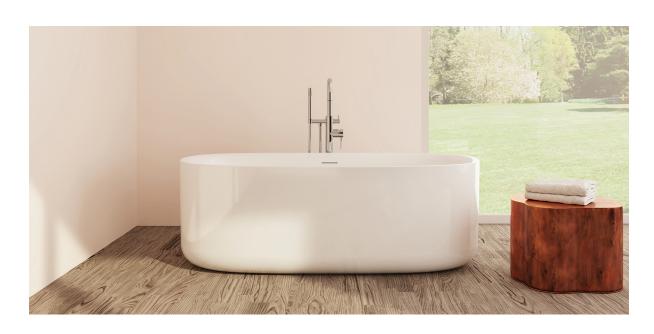

# Spessa

### PTXSPE6732

66%" L x 31½" W x 23" H

#### 2 other sizes available

PTXSPE5930 59" L x 29½" W x 23" H PTXSPE6332 63" L x 31½" W x 23" H



Tub Finish White Gloss

Drain Finish Glossy White

Material Acrylic

Slope of Backrest 115°

Water Depth 14<sup>3</sup>/<sub>4</sub>"

Capacity 71G

Weight 88.2lbs

Shipping Weight 105.8lbs



### Foam Insulation optional

- Foam gives an added layer of solidity to the tub
- It reduces the noise level when filling
- It keeps the water warm longer

# Spessa

#### PTXSPE6732





All measurements are approximate and for comparison only. Please note that these dimensions and specifications are subject to change without notice.

Install this product according to the installation guide. Floor support under bath must provide for a minimum of 995lbs. Installation may vary. Our products must be installed by certified professionals only and according to our installation guide, as well as federal,