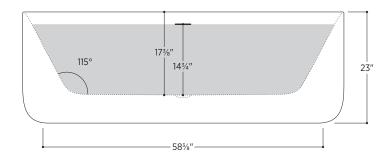

### PTXSPE6732

66%" L x 31½" W x 23" H

#### 2 other sizes available

PTXSPE5930 59" L x 29½" W x 23" H PTXSPE6332 63" L x 31½" W x 23" H

Tub Finish White Gloss

Drain Finish Glossy White

Material Acrylic

Slope of Backrest 115°

Water Depth 14<sup>3</sup>/<sub>4</sub>"