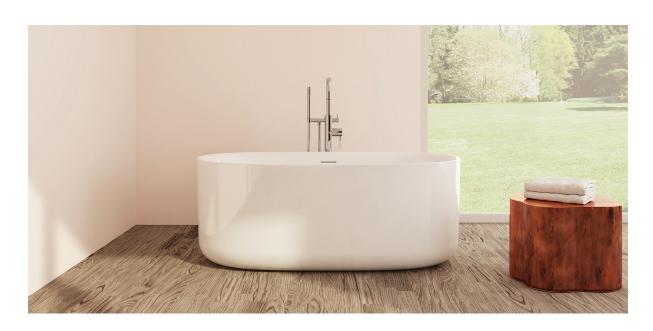

# Spessa

## PTXSPE5930

59" L x 29½" W x 23" H

### 2 other sizes available

PTXSPE6332 63" L x 31½" W x 23" H PTXSPE6732 66%" L x 31½" W x 23" H



Tub Finish White Gloss

Drain Finish Glossy White

Material Acrylic

Slope of Backrest 115°

Water Depth 14<sup>3</sup>/<sub>4</sub>"

Capacity 59G

Weight 81.6lbs

Shipping Weight 97lbs



### Foam Insulation optional

- Foam gives an added layer of solidity to the tub
- It reduces the noise level when filling
- It keeps the water warm longer

# Spessa

### PTXSPE5930





All measurements are approximate and for comparison only. Please note that these dimensions and specifications are subject to change without notice.

Install this product according to the installation guide. Floor support under bath must provide for a minimum of 995lbs. Installation may vary. Our products must be installed by certified professionals only and according to our installation guide, as well as federal, pro