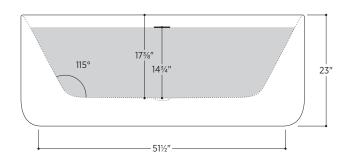

## PTXSPE5930

59" L x 29½" W x 23" H

### 2 other sizes available

PTXSPE6332 63" L x 31½" W x 23" H PTXSPE6732 66%" L x 31½" W x 23" H

Tub Finish White Gloss

Drain Finish Glossy White

Material Acrylic

Slope of Backrest 115°

Water Depth 14<sup>3</sup>/<sub>4</sub>"

Capacity 59G

Weight 81.6lbs

Shipping Weight 97lbs