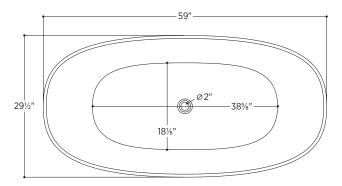

## PTXSPE5930

59" L x 29½" W x 23" H

### 2 other sizes available

PTXSPE6332 63" L x 31½" W x 23" H PTXSPE6732 66%" L x 31½" W x 23" H

Tub Finish White Gloss

Drain Finish Glossy White

Material Acrylic

Slope of Backrest 115°

Water Depth 14<sup>3</sup>/<sub>4</sub>"

Capacity 59G

Weight 81.6lbs

Shipping Weight 97lbs