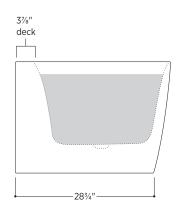

#### PTXPLN6732

66%" L x 31½" W x 23" H

1 other size available

PTXPLN5930 59" L x 29½" W x 23" H

Tub Finish White Gloss

Drain Finish Glossy White

Material Acrylic

Slope of Backrest 120°

Water Depth 14<sup>3</sup>/<sub>4</sub>"

Capacity 66G

Weight 99.2lbs

Shipping Weight 114.6lbs