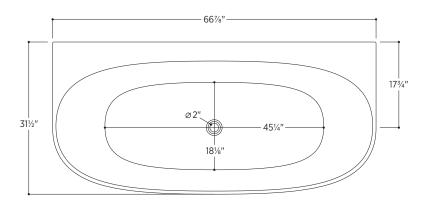

#### PTXPLN6732

66%" L x 31½" W x 23" H

1 other size available

PTXPLN5930 59" L x 29½" W x 23" H

Tub Finish White Gloss

Drain Finish Glossy White

Material Acrylic

Slope of Backrest 120°

Water Depth 14<sup>3</sup>/<sub>4</sub>"

Capacity 66G

Weight 99.2lbs

Shipping Weight 114.6lbs