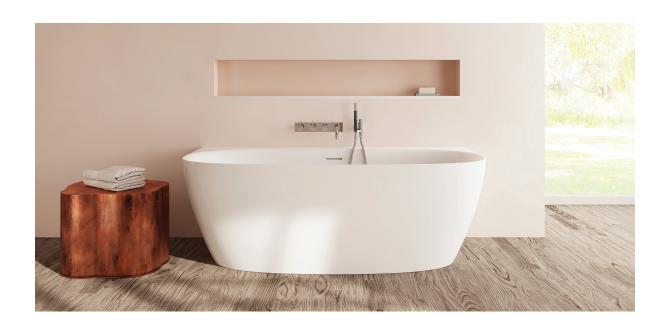

# Palencia

#### PTXPLN6732

66%" L x 31½" W x 23" H

1 other size available

PTXPLN5930 59" L x 29½" W x 23" H

Tub Finish White Gloss

Drain Finish Glossy White

Material Acrylic

Slope of Backrest 120°