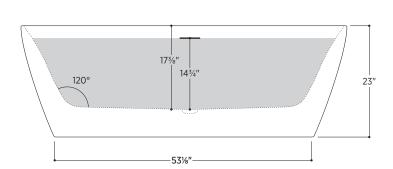

#### PTXPLN6732

66%" L x 31½" W x 23" H

1 other size available

PTXPLN5930 59" L x 29½" W x 23" H

Tub Finish White Gloss

Drain Finish Glossy White

Material Acrylic

Slope of Backrest 120°

Water Depth 14<sup>3</sup>/<sub>4</sub>"

Capacity 66G

Weight 99.2lbs

Shipping Weight 114.6lbs