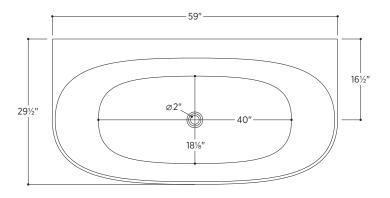

#### PTXPLN5930

59" L x 29½" W x 23" H

1 other size available

PTXPLN6732 66%" L x 31½" W x 23" H

Tub Finish White Gloss

Drain Finish Glossy White

Material Acrylic

Slope of Backrest 120°

Water Depth 14<sup>3</sup>/<sub>4</sub>"

Capacity 57G

Weight 94.8lbs

Shipping Weight 110.2lbs