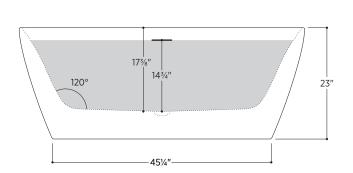

#### PTXPLN5930

59" L x 29½" W x 23" H

1 other size available

PTXPLN6732 66%" L x 31½" W x 23" H

Tub Finish White Gloss

Drain Finish Glossy White

Material Acrylic

Slope of Backrest 120°

Water Depth 14<sup>3</sup>/<sub>4</sub>"

Capacity 57G

Weight 94.8lbs

Shipping Weight 110.2lbs