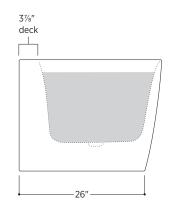

#### PTXPLN5930

59" L x 29½" W x 23" H

1 other size available

PTXPLN6732 66%" L x 31½" W x 23" H

Tub Finish White Gloss

Drain Finish Glossy White

Material Acrylic

Slope of Backrest 120°

Water Depth 14<sup>3</sup>/<sub>4</sub>"

Capacity 57G

Weight 94.8lbs

Shipping Weight 110.2lbs