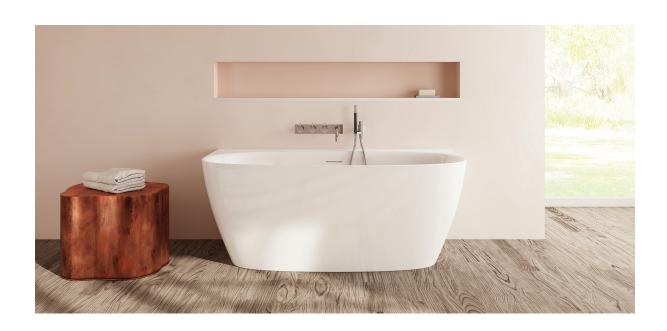

# Palencia

#### PTXPLN5930

59" L x 29½" W x 23" H

1 other size available

PTXPLN6732 66%" L x 31½" W x 23" H

Tub Finish White Gloss

Drain Finish Glossy White

Material Acrylic

Slope of Backrest 120°