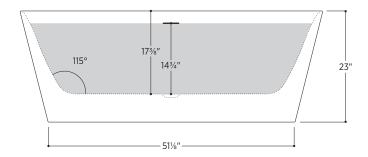

## PTXLUC6332

63" L x 31½" W x 23" H

#### 2 other sizes available

PXLUC5930 59" L x 29½" W x 23" H PTXLUC6732 66%" L x 31½" W x 23" H

Tub Finish White Gloss

Drain Finish Glossy White

Material Acrylic

Slope of Backrest 115°

Water Depth 14<sup>3</sup>/<sub>4</sub>"