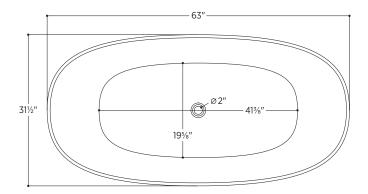

## PTXLUC6332

63" L x 31½" W x 23" H

#### 2 other sizes available

PXLUC5930 59" L x 29½" W x 23" H PTXLUC6732 66%" L x 31½" W x 23" H

Tub Finish White Gloss

Drain Finish Glossy White

Material Acrylic

Slope of Backrest 115°

Water Depth 14<sup>3</sup>/<sub>4</sub>"