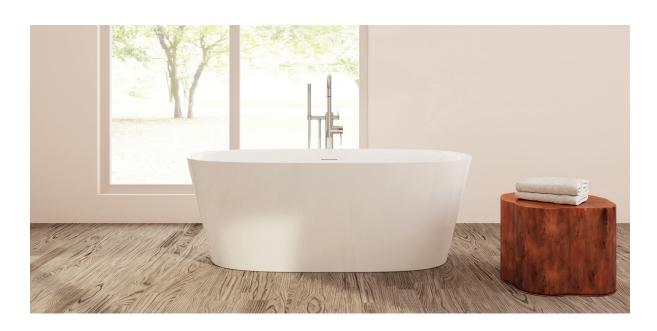

# Lucca

## PTXLUC6332

63" L x 31½" W x 23" H

## Lucca

#### PTXLUC6332

All measurements are approximate and for comparison only. Please note that these dimensions and specifications are subject to change without notice.

Install this product according to the installation guide. Floor support under bath must provide for a minimum of 995lbs. Installation may vary. Our products must be installed by certified professionals only and according to our installation guide, as well as federal, provincial/state and local building codes and regulations.