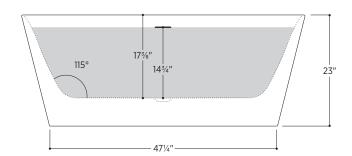

### PTXLUC5930

59" L x 29½" W x 23" H

### 2 other sizes available

PTXLUC6332 63" L x 31½" W x 23" H PTXLUC6732 66%" L x 31½" W x 23" H

Tub Finish White Gloss

Drain Finish Glossy White

Material Acrylic

Slope of Backrest 115°

Water Depth 14<sup>3</sup>/<sub>4</sub>"