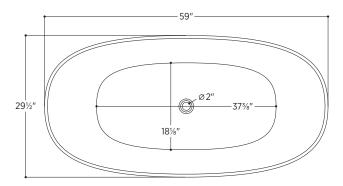

### PTXLUC5930

59" L x 29½" W x 23" H

Capacity 59G

Weight 81.6lbs

Shipping Weight 97lbs