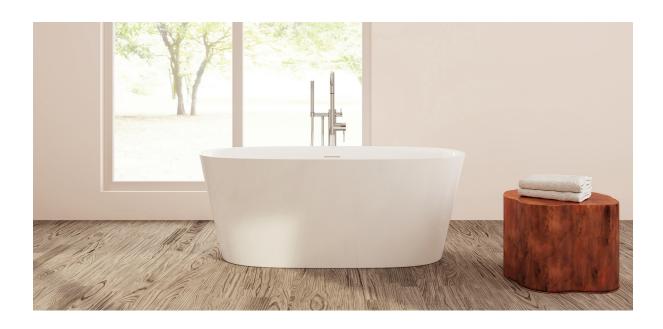

# Lucca

### PTXLUC5930

59" L x 29½" W x 23" H

### 2 other sizes available

PTXLUC6332 63" L x 31½" W x 23" H PTXLUC6732 66%" L x 31½" W x 23" H



Tub Finish White Gloss

Drain Finish Glossy White

Material Acrylic

Slope of Backrest 115°

Water Depth 14<sup>3</sup>/<sub>4</sub>"

Capacity 59G

Weight 81.6lbs

Shipping Weight 97lbs



## Foam Insulation optional

- Foam gives an added layer of solidity to the tub
- It reduces the noise level when filling
- It keeps the water warm longer

# Lucca

#### PTXLUC5930





All measurements are approximate and for comparison only. Please note that these dimensions and specifications are subject to change without notice.

Install this product according to the installation guide. Floor support under bath must provide for a minimum of 995lbs. Installation may vary. Our products must be installed by certified professionals only and according to our installation guide, as well as federal, prov