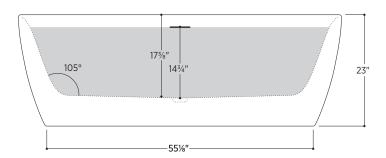

### PTXCTL6732

66%" L x 31½" W x 23" H

1 other size available

PTXCTL5930 59" L x 29½" W x 23" H

Tub Finish White Gloss

Drain Finish Glossy White

Material Acrylic

Slope of Backrest 105°

Water Depth 14<sup>3</sup>/<sub>4</sub>"

Capacity 79G

Weight 81.6lbs

Shipping Weight 97lbs