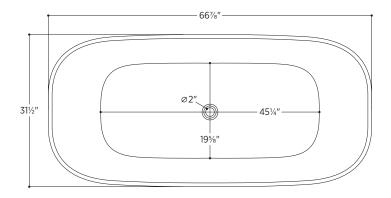

### PTXCTL6732

66%" L x 31½" W x 23" H

1 other size available

PTXCTL5930 59" L x 29½" W x 23" H

Tub Finish White Gloss

Drain Finish Glossy White

Material Acrylic

Slope of Backrest 105°

Water Depth 14<sup>3</sup>/<sub>4</sub>"

Capacity 79G

Weight 81.6lbs

Shipping Weight 97lbs