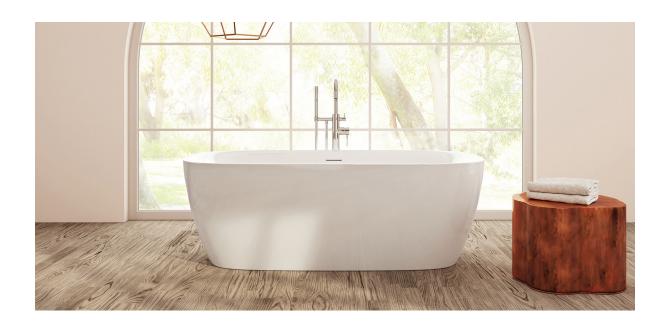

# Catalonia

### PTXCTL6732

66%" L x 31½" W x 23" H

1 other size available

PTXCTL5930 59" L x 29½" W x 23" H

Tub Finish White Gloss

Drain Finish Glossy White

Material Acrylic

Slope of Backrest 105°