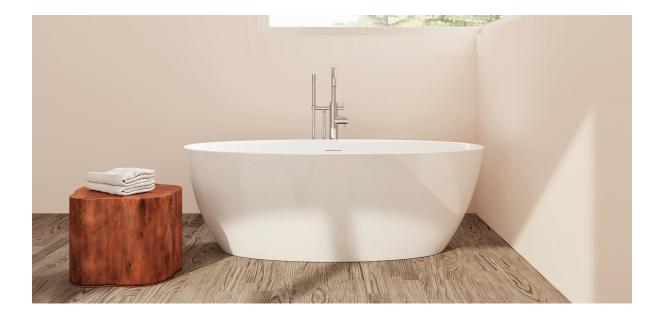

## Biella

PTXBLA6732 66%" L x 32¼" W x 23" H

## Biella

PTXBLA6732

All measurements are approximate and for comparison only. Please note that these dimensions and specifications are subject to change without notice.

Install this product according to the installation guide. Floor support under bath must provide for a minimum of 995lbs. Installation may vary. Our products must be installed by certified professionals only and according to our installation guide, as well as federal, provincial/state and local building codes and regulations. Codes/Standards Applicable: Meets or exceeds ANSI/ASME standard Z124.1.2 and CAN/CSA B 45 requirements IAPMO/UPC/cUPC