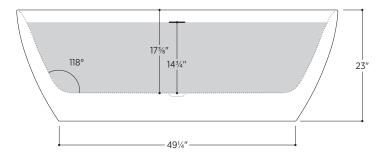

## Biella

PTXBLA6732 66%" L x 32¼" W x 23" H

## 1 other size available

PTXBLA5932 59" L x 31½" W x 23" H

| Tub Finish        | White Gloss    |
|-------------------|----------------|
| Drain Finish      | O Glossy White |
| Material          | Acrylic        |
| Slope of Backrest | 118°           |
| Water Depth       | 14¾″           |
| Capacity          | 71G            |
| Weight            | 86lbs          |
| Shipping Weight   | 103.6lbs       |
|                   |                |