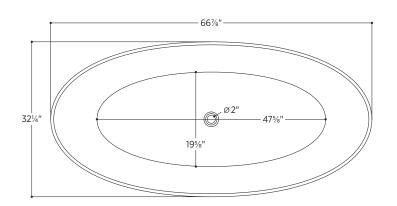

## Biella

PTXBLA6732 66%" L x 32¼" W x 23" H

## 1 other size available

PTXBLA5932 59" L x 31½" W x 23" H

| Tub Finish        | White Gloss    |
|-------------------|----------------|
| Drain Finish      | O Glossy White |
| Material          | Acrylic        |
| Slope of Backrest | 118°           |
| Water Depth       | 14¾″           |
| Capacity          | 71G            |
| Weight            | 86lbs          |
| Shipping Weight   | 103.6lbs       |
|                   |                |