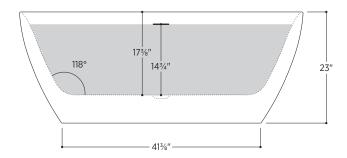

### PTXBLA5932

59" L x 31½" W x 23" H

1 other size available

PTXBLA6732 66%" L x 32%" W x 23" H

Tub Finish White Gloss

Drain Finish Glossy White

Material Acrylic

Slope of Backrest 118°

Water Depth 14<sup>3</sup>/<sub>4</sub>"

Capacity 55G

Weight 81.6lbs

Shipping Weight 97lbs