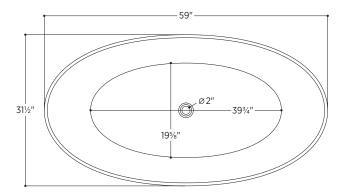

### PTXBLA5932

59" L x 31½" W x 23" H

1 other size available

PTXBLA6732 66%" L x 32%" W x 23" H

Tub Finish White Gloss

Drain Finish Glossy White

Material Acrylic

Slope of Backrest 118°

Water Depth 14<sup>3</sup>/<sub>4</sub>"

Capacity 55G

Weight 81.6lbs

Shipping Weight 97lbs