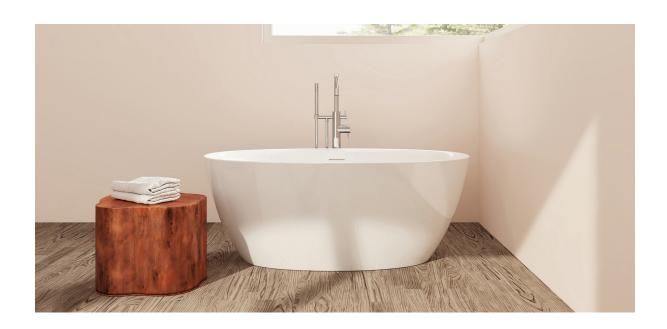

# Biella

### PTXBLA5932

59" L x 31½" W x 23" H

1 other size available

PTXBLA6732 66%" L x 32%" W x 23" H

Tub Finish White Gloss

Drain Finish Glossy White

Material Acrylic

Slope of Backrest 118°