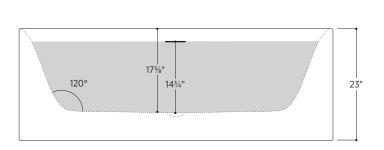

### PTXALM6530

65" L x 29½" W x 23" H

1 other size available

PTXALM5930 59" L x 29½" W x 23" H

Tub Finish White Gloss

Drain Finish Glossy White

Material Acrylic

Slope of Backrest 120°

Water Depth 14<sup>3</sup>/<sub>4</sub>"

Capacity 67G

Weight 92.6lbs

Shipping Weight 108lbs