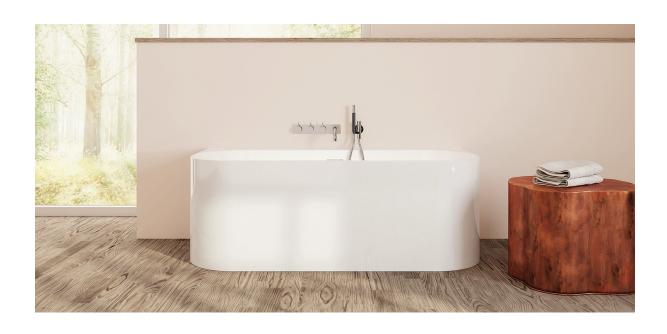

# Almeria

### PTXALM6530

65" L x 29½" W x 23" H

1 other size available

PTXALM5930 59" L x 29½" W x 23" H

Tub Finish White Gloss

Drain Finish Glossy White

Material Acrylic

Slope of Backrest 120°