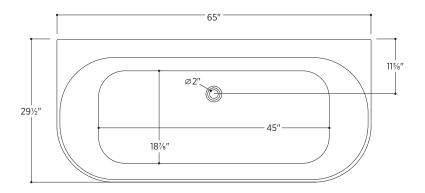

### PTXALM6530

65" L x 29½" W x 23" H

1 other size available

PTXALM5930 59" L x 29½" W x 23" H

Tub Finish White Gloss

Drain Finish Glossy White

Material Acrylic

Slope of Backrest 120°