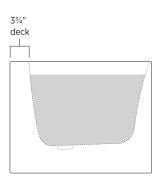

Water Depth 14<sup>3</sup>/<sub>4</sub>"

Capacity 67G

Weight 92.6lbs

Shipping Weight 108lbs