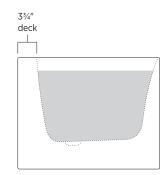

Water Depth 14<sup>3</sup>/<sub>4</sub>"

Capacity 57G

Weight 83.8lbs

Shipping Weight 99.2lbs