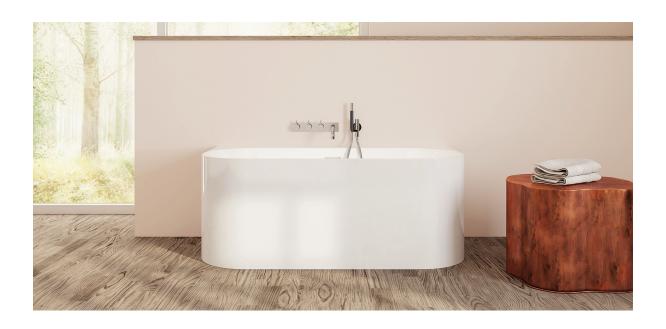

# Almeria

### PTXALM5930

59" L x 29½" W x 23" H

1 other size available

PTXALM6530 65" L x 29½" W x 23" H

Tub Finish White Gloss

Drain Finish Glossy White

Material Acrylic

Slope of Backrest 120°