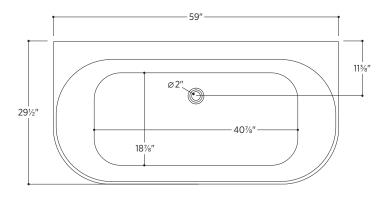

### PTXALM5930

59" L x 29½" W x 23" H

1 other size available

PTXALM6530 65" L x 29½" W x 23" H

Tub Finish White Gloss

Drain Finish Glossy White

Material Acrylic

Slope of Backrest 120°

Water Depth 14<sup>3</sup>/<sub>4</sub>"

Capacity 57G

Weight 83.8lbs

Shipping Weight 99.2lbs