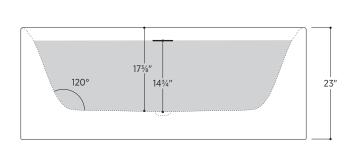

### PTXALM5930

59" L x 29½" W x 23" H

1 other size available

PTXALM6530 65" L x 29½" W x 23" H

Tub Finish White Gloss

Drain Finish Glossy White

Material Acrylic

Slope of Backrest 120°

Water Depth 14<sup>3</sup>/<sub>4</sub>"

Capacity 57G

Weight 83.8lbs

Shipping Weight 99.2lbs