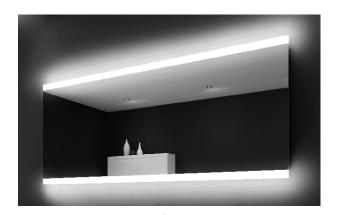

# FEATURES AND BENEFITS

- LED TECHNOLOGY
- HANGS VERTICALLY AND HORIZONTALLY
- ENERGY EFFICIENT
- CRI 90+
- DIMMABLE WITH ANY STANDARD MLV/ TRIAC DIMMER WALL SWITCH
- UL CERTIFIED
- DURABLE ( UP TO 120 000 HOURS )
- 5 YEARS WARRANTY

AVAILABLE OPTIONS

- 6000K LED
- 3000K LED
- CCT LED 2700-6000K
- RGBW LED

# LIGHTING SPECIFICATION

- DIMENSIONS : 96X28 in
- WEIGHT : 60 POUNDS (LBS)
- IP RATING: 44
- INPUT VOLTAGE: 110V
- CRI: 90+

- ENTIRE ASSEMBLY MEETS UL/cUL STANDARDS
- INTERNATIONAL CERTIFICATIONS
- SAFETY BACKED MIRROR