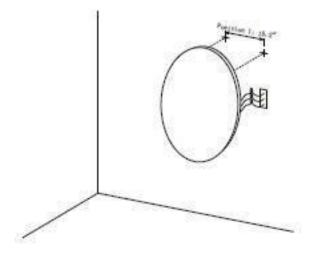

Do not strike glass components with hard or pointed items.

Do not place very hot or cold items against or close proximity to glass surfaces.

120V DIMMABLE LED DRIVER INCLUDED

- 1- Decide on wall positional placement.
- 2- Prepare & install wall hooks measured to distance between mirror's anchors.
- 3- Match & attach 3 electrical wires from mirror to home electrical wires: Live to Live, Ground to Ground, Neutral to Neutral.
- 4– Hang and affix to wall.