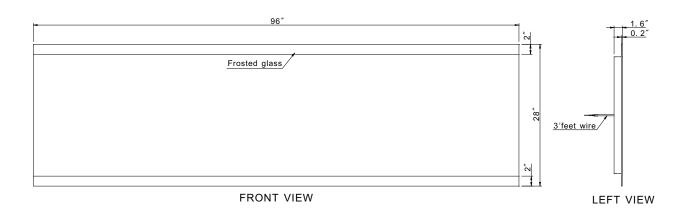

# LIGHTING SPECIFICATION

- DIMENSIONS : 96X28 in
- WEIGHT : 60 POUNDS (LBS)
- IP RATING: 44
- INPUT VOLTAGE: 110V
- CRI: 90+

- ENTIRE ASSEMBLY MEETS UL/cUL STANDARDS
- INTERNATIONAL CERTIFICATIONS
- SAFETY BACKED MIRROR

### MODELS :

| Base model    | Kelvin temperature | Dimensions                                     | Lumens | Power requirements |
|---------------|--------------------|------------------------------------------------|--------|--------------------|
| PARIX96283000 | 3000K              | 96"W x 28"H x 1.6"D<br>(2438mm x 711mm x 41mm) | 8930   | 110 VAC , 76w      |
| PARIX96286000 | 6000K              | 96"W x 28"H x 1.6"D<br>(2438mm x 711mm x 41mm) | 9180   | 110 VAC , 76w      |
| PARIX9628CCT  | ССТ                | 96"W x 28"H x 1.6"D<br>(2438mm x 711mm x 41mm) |        | 110 VAC            |
| PARIX9628RGBW | RGBW               | 96"W x 28"H x 1.6"D<br>(2438mm x 711mm x 41mm) |        | 110 VAC            |