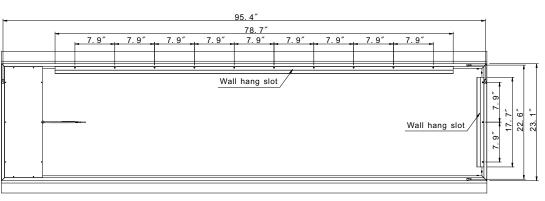

TOP VIEW

REAR VIEW

# INSTALLATION & AFTER CARE INSTRUCTIONS:

- 110V HARD WIRED ELECTRICAL CONNECTION
- Z BAR INCLUDED
- MIRROR SHOULD BE CONTROLED BY AN ON/OFF WALL SWITCH
- INSTALLATION WIRING MAY BE DIFFERENT WITH MIRRORS EQUIPPED WITH ADDITIONAL OPTIONS.