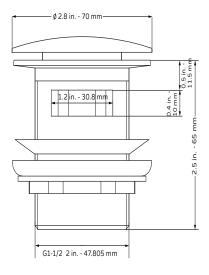

# Pop-Up Drain

Model # PT-PUD10-BN, PT-PUD10-CH, PT-PUD10-MB, PT-PUD10-ORB Specification Sheet

#### PRODUCT FEATURES

- All brass
- Pop-up drain
- Central toe-tap drain
- Universal drain size

#### NOTES

- Measure your actual product for rough-in details
- Install this product according to the installation instructions
- Allow for 3" (76mm) diameter of clearance around the drain pipe on finished floor material to prevent drain body interference during installation
- Universal size, can be used with most tubs