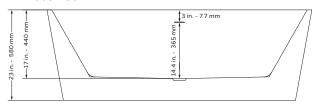

#### PT-1003-150

- Product Weight: 84 lbs
- Water Capacity: 56 gal
- Box Dims: 61"x31.5"x25"