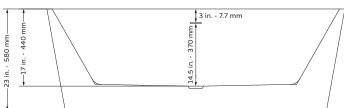

#### PT-1003

- Product Weight: 90 lbs
- Water Capacity: 68.16 gal
- Box Dims: 25"x33.5"x69"