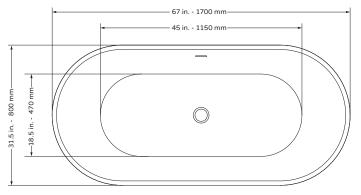

#### PT-1003

- Product Weight: 90 lbs
- Water Capacity: 68.16 gal
- Box Dims: 25"x33.5"x69"