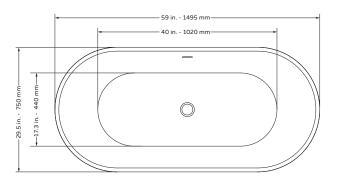

# **PULSE Freestanding Tub**

Model # PT-1003-BN, PT-1003-CH, PT-1003-150-BN, PT-1003-150-CH

**Specification Sheet** 

#### PT-1003

- Product Weight: 90 lbs
- Water Capacity: 68.16 gal
- Box Dims: 25"x33.5"x69"

# NOTES

- Measure your actual product for rough-in details
- Install this product according to the installation instructions
- Allow for 3" (76mm) diameter of clearance around the drain pipe on finished floor material to prevent drain body interference during installation