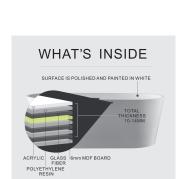

#### **TECHNICAL INFORMATION**

- · Installation: Freestanding
- Color: Polished White Acrylic
- Max Weight: 1102.31LBS (500kg)
- Drain Location: Center
- Drain Finishes: Chrome or Brushed Nickel

## PRODUCT FEATURES

- 100% polished white acrylic material
- Bathtub with waste/overflow and brass pop-up drainage
- Waste & drain finishes available in chrome or brushed nickel
- Integral Slotted overflow allows for deep soaking
- Center toe-tap drain