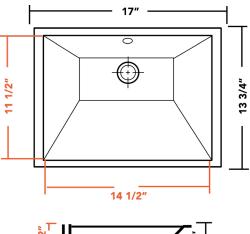

## SPECS

EXTERIOR: 17" x 13 3/4" x 5 1/4" INTERIOR: 14 1/2" x 11 1/2" x 3 1/2" INSTALLMENT: Undermount COLOR: White