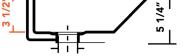

## SPECS

EXTERIOR: 17" x 13 3/4" x 5 1/4" INTERIOR: 14 1/2" x 11 1/2" x 3 1/2" INSTALLMENT: Undermount COLOR: White