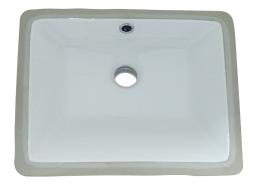

## PL-3639 ADA

Also known as ceramic or vitreous china, the PL-3639 ADA porcelain undermount kitchen sink is comprised of a tough material that is made by heating specific types of refined clay.

Its typical white translucent color is formed when the molded fixture is fired at a high temperature. Its surface is non-porous, giving you the highest-quality porcelain sink.