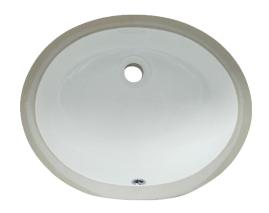

## PL-3608 ADA

Also known as ceramic or vitreous china, the PL-3608 ADA porcelain undermount kitchen sink is comprised of a tough material that is made by heating specific types of refined clay.

Its typical white translucent color is formed when the molded fixture is fired at a high temperature. Its surface is non-porous, giving you the highest-quality porcelain sink.