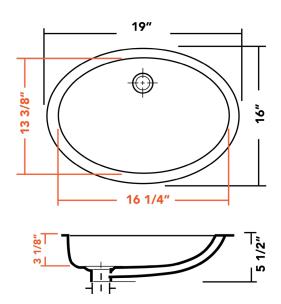

## **SPECS**

**EXTERIOR:** 19" × 16" × 5 1/2"

**INTERIOR:**  $1/4" \times 133/8" \times 31/8"$ 

**INSTALLMENT:** Undermount

**COLOR:** White