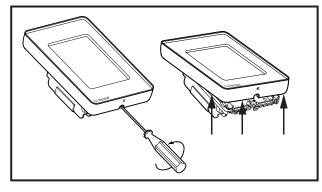

## **FACEPLATE REMOVAL**

8888

- 1. MAT HAS NO POLARITY
- 2. COLD LEAD IS 15 FEET
- 3. DO NOT SHORTEN MAT
- 4. DO NOT CUT THE HEATING WIRE
- 5. ALWAYS TEST OHMS OF ROLL BEFORE, DURING AND AFTER INSTALLATION
- 6. ALWAYS TEST SENSOR AND VERIFY 8-15 K OHM RESISTANCE
- 7. NEVER INSTALL ELECTRIC FLOOR HEATING UNDER PERMANENT FIXTURES
- 8. THE INSTALLATION MUST COMPLY WITH ALL NATIONAL AND LOCAL ELECTRICAL AND BUILDING CODES, INCLUDING AUTHORITY HAVING JURISDICTION.