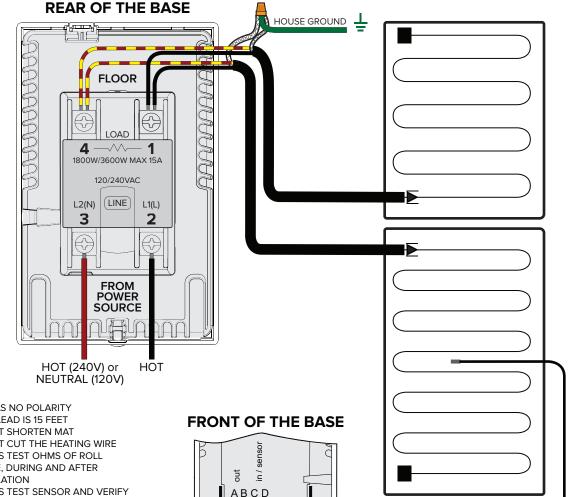

## **MULTIPLE ROLL WIRING DIAGRAM**

For 120V & 240V Twin Conductor TempZone with nSpire Touch Wi-Fi (UWG4), nSpire Touch (UDG4), nHance (UDG), nTrust (UTN4), nJoin (USG)

FLOOR SENSOR

**ENSURE THE SYSTEM** 

IS GROUNDED