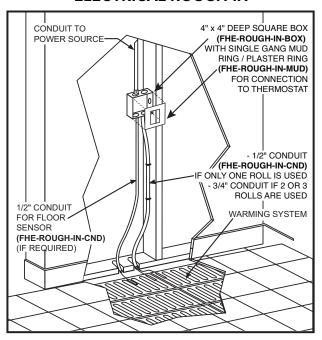

## **MULTIPLE ROLL WIRING DIAGRAM**

For 120V & 240V Twin Conductor TempZone with nSpire Touch Wi-Fi (UWG4), nSpire Touch (UDG4), nHance (UDG), nTrust (UTN4), nJoin (USG)

## **ELECTRICAL ROUGH-IN**



## **FACEPLATE REMOVAL**





8888

- 1. MAT HAS NO POLARITY
- 2. COLD LEAD IS 15 FEET
- 3. DO NOT SHORTEN MAT
- 4. DO NOT CUT THE HEATING WIRE
- 5. ALWAYS TEST OHMS OF ROLL BEFORE, DURING AND AFTER INSTALLATION
- 6. ALWAYS TEST SENSOR AND VERIFY 8-15 K OHM RESISTANCE
- 7. NEVER INSTALL ELECTRIC FLOOR HEATING UNDER PERMANENT FIXTURES
- 8. THE INSTALLATION MUST COMPLY WITH ALL NATIONAL AND LOCAL ELECTRICAL AND BUILDING CODES, INCLUDING AUTHORITY HAVING JURISDICTION.

FLOOR SENSOR

**ENSURE THE SYSTEM** 

IS GROUNDED