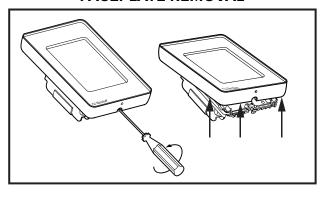

## **FACEPLATE REMOVAL**

**REAR OF THE BASE** 

- 3. DO NOT SHORTEN MAT
- 4. DO NOT CUT THE HEATING WIRE
- 5. ALWAYS TEST OHMS OF ROLL BEFORE, DURING AND AFTER INSTALLATION
- 6. ALWAYS TEST SENSOR AND VERIFY 8-15 K OHM RESISTANCE
- 7. NEVER INSTALL ELECTRIC FLOOR HEATING UNDER PERMANENT FIXTURES
- 8. THE INSTALLATION MUST COMPLY WITH ALL NATIONAL AND LOCAL ELECTRICAL AND BUILDING CODES, INCLUDING AUTHORITY HAVING JURISDICTION.