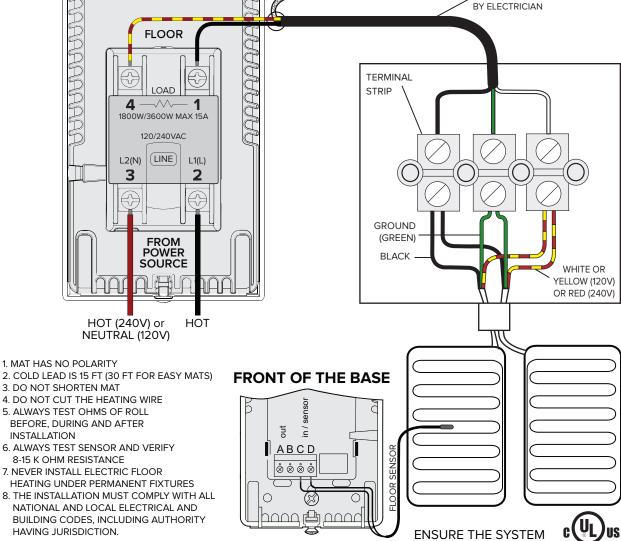

## **WIRING DIAGRAM**

CODE COMPLIANT

WIRING SUPPLIED

IS GROUNDED

For 120V & 240V Environ™ Heating Products with nSpire Touch Wi-Fi (UWG4), nSpire Touch (UDG4), nHance (UDG), nTrust (UTN4), nJoin (USG) using a junction box

HOUSE GROUND  $\pm$ 

## **FACEPLATE REMOVAL**

**REAR OF THE BASE** 

- 3. DO NOT SHORTEN MAT
- 4. DO NOT CUT THE HEATING WIRE
- 5. ALWAYS TEST OHMS OF ROLL BEFORE, DURING AND AFTER INSTALLATION
- 6. ALWAYS TEST SENSOR AND VERIFY 8-15 K OHM RESISTANCE
- 7. NEVER INSTALL ELECTRIC FLOOR HEATING UNDER PERMANENT FIXTURES
- 8. THE INSTALLATION MUST COMPLY WITH ALL NATIONAL AND LOCAL ELECTRICAL AND BUILDING CODES, INCLUDING AUTHORITY HAVING JURISDICTION.