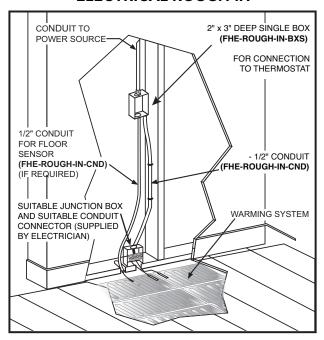

## **WIRING DIAGRAM**

CODE COMPLIANT

WIRING SUPPLIED

IS GROUNDED



For 120V & 240V Environ™ Heating Products with nSpire Touch Wi-Fi (UWG4), nSpire Touch (UDG4), nHance (UDG), nTrust (UTN4), nJoin (USG) using a junction box

HOUSE GROUND  $\pm$ 

## **ELECTRICAL ROUGH-IN**



## **FACEPLATE REMOVAL**





**REAR OF THE BASE** 

- 3. DO NOT SHORTEN MAT
- 4. DO NOT CUT THE HEATING WIRE
- 5. ALWAYS TEST OHMS OF ROLL BEFORE, DURING AND AFTER INSTALLATION
- 6. ALWAYS TEST SENSOR AND VERIFY 8-15 K OHM RESISTANCE
- 7. NEVER INSTALL ELECTRIC FLOOR HEATING UNDER PERMANENT FIXTURES
- 8. THE INSTALLATION MUST COMPLY WITH ALL NATIONAL AND LOCAL ELECTRICAL AND BUILDING CODES, INCLUDING AUTHORITY HAVING JURISDICTION.