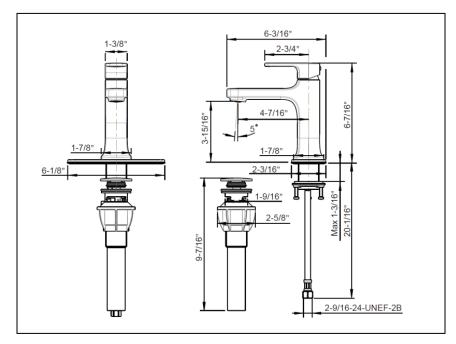

## STANDARD SPECIFICATIONS

- Low lead metal spout
- Zinc handle
- Ceramic disc cartridge
- 1 or 3 hole installation
- 24" Flexible stainless steel inlet hose with 3/8" compression fitting
- 1.2gpm max @ 60psi