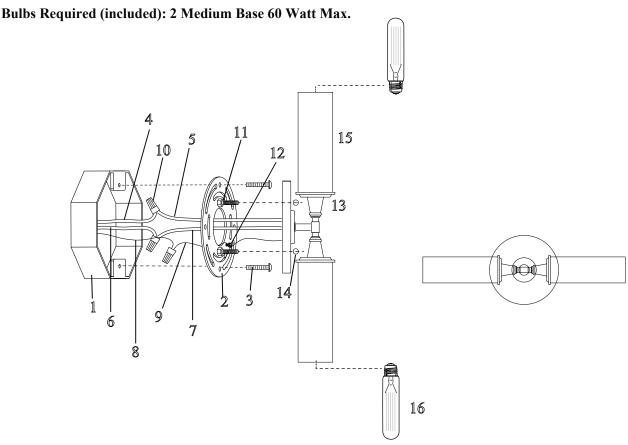

### 2-LIGHT LINEAR WALL SCONCE

- 1. OUTLET BOX (not included)
- 2. MOUNTING PLATE
- 3. OUTLET BOX SCREWS and WASHERS (pre-attached to outlet box)
- 4. BLACK SUPPLY WIRE (not included)
- 5. SMOOTH (or BLACK) FIXTURE LEAD WIRE
- 6. WHITE SUPPLY WIRE (not included)
- 7. RIBBED (or WHITE) FIXTURE LEAD WIRE
- 8. SUPPLY GROUND WIRE (not included)
- 9. FIXTURE GROUND WIRE

- 10. WIRE CONNECTORS
- 11. FIXTURE SCREWS and HEX NUTS (pre-attached)
- 12. GROUND SCREW (pre-attached)
- 13. FIXTURE
- 14. DECORATIVE NUTS (pre-attached)
- 15. GLASS SHADES
- 16. BULBS (included)