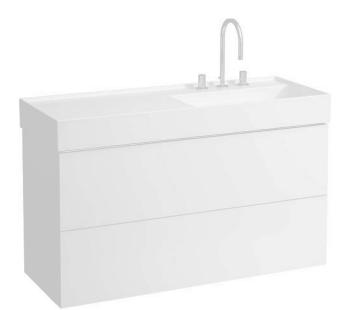

## KARTELL BY LAUFEN FURNITURE Vanity unit

407649

| TECHNICAL DATA     |                                                                                                                                                                                                                                                     |                         |                                                                                                                                                                                                                                                                                                                                 |
|--------------------|-----------------------------------------------------------------------------------------------------------------------------------------------------------------------------------------------------------------------------------------------------|-------------------------|---------------------------------------------------------------------------------------------------------------------------------------------------------------------------------------------------------------------------------------------------------------------------------------------------------------------------------|
| Order no.          | 407649 / 2 drawers                                                                                                                                                                                                                                  | Mounting acc. incl.     | Installation set for furniture, order no. 493015, 496103                                                                                                                                                                                                                                                                        |
| Dimensions (WxHxD) | 1180 x 600 x 450 mm                                                                                                                                                                                                                                 |                         |                                                                                                                                                                                                                                                                                                                                 |
| Matching for       | washbasin shelf left, order no. 813333                                                                                                                                                                                                              | Mounting information    | The walls installed on must meet the requirements                                                                                                                                                                                                                                                                               |
| Specification      | Body/Front – MDF board with ABS edges,<br>inside melamine white<br>White matt, Pebble grey matt, Slate grey matt:<br>lack laminate surface<br>Ochre brown, Mustard yellow, Grey blue:<br>laquered surface<br>2 push and pull full extension drawers | -<br>Colours Body/Front | of the furniture in terms of weight and the supplied<br>fastening elements. If this cannot be guaranteed<br>another method of installation needs to be chosen.<br>For example with feet.<br>640 – White matt<br>641 – Pebble grey matt<br>642 – Slate grey matt<br>643 – Ochre brown<br>644 – Mustard yellow<br>645 – Grey blue |
|                    | (soft-close mechanism), incl. organiser                                                                                                                                                                                                             |                         |                                                                                                                                                                                                                                                                                                                                 |
| Weight             | 52.5 kg                                                                                                                                                                                                                                             |                         |                                                                                                                                                                                                                                                                                                                                 |
| Accessories incl.  | Drawer organizer, U-shaped, order no. 496113                                                                                                                                                                                                        |                         |                                                                                                                                                                                                                                                                                                                                 |
| Accessories excl.  | Feet (2 pieces), anodized aluminium,<br>order no. 407660<br>Towel rail, anodized aluminium, order no. 490951<br>Space saving siphon, order no. 894240                                                                                               |                         |                                                                                                                                                                                                                                                                                                                                 |