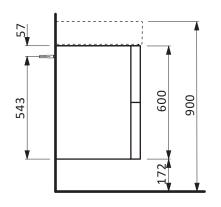

## KARTELL BY LAUFEN FURNITURE Vanity unit

407649

| TECHNICAL DATA     |                                                                                                                                                                                                                                                     |                         |                                                                                                                                                                                                                                                                                                                                 |
|--------------------|-----------------------------------------------------------------------------------------------------------------------------------------------------------------------------------------------------------------------------------------------------|-------------------------|---------------------------------------------------------------------------------------------------------------------------------------------------------------------------------------------------------------------------------------------------------------------------------------------------------------------------------|
| Order no.          | 407649 / 2 drawers                                                                                                                                                                                                                                  | Mounting acc. incl.     | Installation set for furniture, order no. 493015, 496103                                                                                                                                                                                                                                                                        |
| Dimensions (WxHxD) | 1180 x 600 x 450 mm                                                                                                                                                                                                                                 |                         |                                                                                                                                                                                                                                                                                                                                 |
| Matching for       | washbasin shelf left, order no. 813333                                                                                                                                                                                                              | Mounting information    | The walls installed on must meet the requirements                                                                                                                                                                                                                                                                               |
| Specification      | Body/Front – MDF board with ABS edges,<br>inside melamine white<br>White matt, Pebble grey matt, Slate grey matt:<br>lack laminate surface<br>Ochre brown, Mustard yellow, Grey blue:<br>laquered surface<br>2 push and pull full extension drawers | -<br>Colours Body/Front | of the furniture in terms of weight and the supplied<br>fastening elements. If this cannot be guaranteed<br>another method of installation needs to be chosen.<br>For example with feet.<br>640 – White matt<br>641 – Pebble grey matt<br>642 – Slate grey matt<br>643 – Ochre brown<br>644 – Mustard yellow<br>645 – Grey blue |
|                    | (soft-close mechanism), incl. organiser                                                                                                                                                                                                             |                         |                                                                                                                                                                                                                                                                                                                                 |
| Weight             | 52.5 kg                                                                                                                                                                                                                                             |                         |                                                                                                                                                                                                                                                                                                                                 |
| Accessories incl.  | Drawer organizer, U-shaped, order no. 496113                                                                                                                                                                                                        |                         |                                                                                                                                                                                                                                                                                                                                 |
| Accessories excl.  | Feet (2 pieces), anodized aluminium,<br>order no. 407660<br>Towel rail, anodized aluminium, order no. 490951<br>Space saving siphon, order no. 894240                                                                                               |                         |                                                                                                                                                                                                                                                                                                                                 |