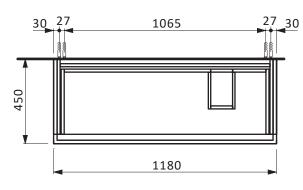

## KARTELL BY LAUFEN FURNITURE Vanity unit

407649

| TECHNICAL DATA     |                                                                                                                                                                                                                                                     |                         |                                                                                                                                                                                                                                                                                                                                 |
|--------------------|-----------------------------------------------------------------------------------------------------------------------------------------------------------------------------------------------------------------------------------------------------|-------------------------|---------------------------------------------------------------------------------------------------------------------------------------------------------------------------------------------------------------------------------------------------------------------------------------------------------------------------------|
| Order no.          | 407649 / 2 drawers                                                                                                                                                                                                                                  | Mounting acc. incl.     | Installation set for furniture, order no. 493015, 496103                                                                                                                                                                                                                                                                        |
| Dimensions (WxHxD) | 1180 x 600 x 450 mm                                                                                                                                                                                                                                 |                         |                                                                                                                                                                                                                                                                                                                                 |
| Matching for       | washbasin shelf left, order no. 813333                                                                                                                                                                                                              | Mounting information    | The walls installed on must meet the requirements                                                                                                                                                                                                                                                                               |
| Specification      | Body/Front – MDF board with ABS edges,<br>inside melamine white<br>White matt, Pebble grey matt, Slate grey matt:<br>lack laminate surface<br>Ochre brown, Mustard yellow, Grey blue:<br>laquered surface<br>2 push and pull full extension drawers | -<br>Colours Body/Front | of the furniture in terms of weight and the supplied<br>fastening elements. If this cannot be guaranteed<br>another method of installation needs to be chosen.<br>For example with feet.<br>640 – White matt<br>641 – Pebble grey matt<br>642 – Slate grey matt<br>643 – Ochre brown<br>644 – Mustard yellow<br>645 – Grey blue |
|                    | (soft-close mechanism), incl. organiser                                                                                                                                                                                                             |                         |                                                                                                                                                                                                                                                                                                                                 |
| Weight             | 52.5 kg                                                                                                                                                                                                                                             |                         |                                                                                                                                                                                                                                                                                                                                 |
| Accessories incl.  | Drawer organizer, U-shaped, order no. 496113                                                                                                                                                                                                        |                         |                                                                                                                                                                                                                                                                                                                                 |
| Accessories excl.  | Feet (2 pieces), anodized aluminium,<br>order no. 407660<br>Towel rail, anodized aluminium, order no. 490951<br>Space saving siphon, order no. 894240                                                                                               |                         |                                                                                                                                                                                                                                                                                                                                 |