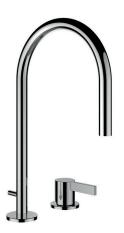

## **KARTELL BY LAUFEN**

2-holes basin single lever mixer with pop-up waste 311332004221U without pop-up waste 311332004220U

| TECHNICAL DATA / WITH POP-UP WASTE |                                  |  |
|------------------------------------|----------------------------------|--|
| Order no.                          | 3113320042211                    |  |
| Connection                         | 3/8" flexible connection hoses   |  |
| Spout length                       | 166 mm                           |  |
| Flow rate                          | 5.7 l/min (3 bar)                |  |
| Acoustic class                     | I/-                              |  |
| Specification                      | 2-holes basin single lever mixer |  |
|                                    | 25 mm cartridge                  |  |
|                                    | Swivel spout                     |  |
| Accessories incl.                  | Pop-up waste 1 1/4"              |  |
| Surface finish                     | Chrome                           |  |

| TECHNICAL DATA / WITHOUT POP-UP WASTE |                                  |
|---------------------------------------|----------------------------------|
| Order no.                             | 3113320042201                    |
| Connection                            | 3/8" flexible connection hoses   |
| Spout length                          | 166 mm                           |
| Flow rate                             | 5.7 l/min (3 bar)                |
| Acoustic class                        | 1/-                              |
| Specification                         | 2-holes basin single lever mixer |
|                                       | 25 mm cartridge                  |
|                                       | Swivel spout                     |
| Surface finish                        | Chrome                           |