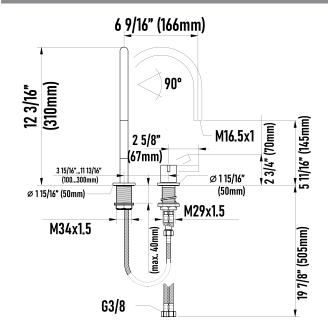

## **TECHNICAL DRAWINGS**

## 6 9/16" (166mm) 2 5/8" (67mm) 90° 115/16" (50mm) M29x1.5 M34x1.5 M34x1.5 M34x1.5