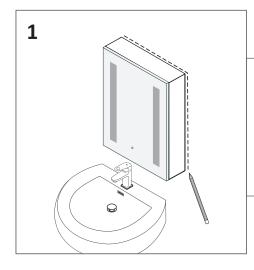

## **INSTALLATION**

Level and mark the cabinet's location on the wall

Attach the top bracket to wall

With assistance hang the cabinet on the top mounting bracket and hold in place

Insert
bottom
mounting
bracket
into the
bottom
of the
cabinet