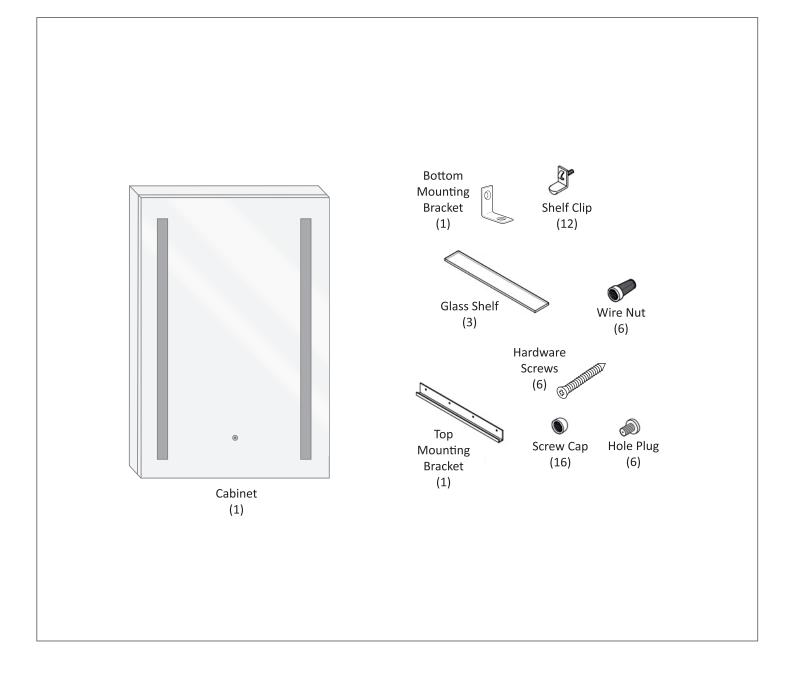

## **Rolls 2030**

# Medicine Cabinet Installation & User Guide





#### **WARNING**

- All fittings must be installed in accordance with current IEE wiring regulations. If in doubt, consult a qualified electrician.
- Switch off the electrical supply at the main circuit board BEFORE installation and maintenance.
- Suitable for Bathroom Zones 2, 3 and non bathroom/dry areas. See diagram below.

- NOT suitable for above baths or Zone 1 nor for installation in Saunas, Steam Rooms or Shower Cubicles.
- DO NOT connect to a plug and socket outlet. Suitable for indoor use only.
- DO NOT fix to damp or conductive surfaces.
- Site well away from curtains and fabrics.
- Never cover the mirror.
- Switch off after use.





## **PARTS LIST**





### **IMPORTANT—BEFORE YOU BEGIN**

- Inspect the product immediately upon receipt for transit damage or missing parts.
- Handle the product with care and protect against knocks to all sides and edges of the glass.
- Make sure that you have all the tools you need to complete the job. (SEE BELOW)
- Ensure there are no hidden pipes or cables in the wall before drilling.

 If drilling holes in ceramic tiles use a piece of masking tape on the tile to stop the drill bit from slipping.

#### **Aftercare Instructions**

- Clean using a soft dry cloth only when turned off.
- Never use cleaning agents or abrasive materials.
- Do not allow moisture to come into contact with lamps.

#### **TOOLS USED**





#### **ELECTRICAL WIRE INFORMATION**

#### **Rolls Electrical Connection**

The LED Driver