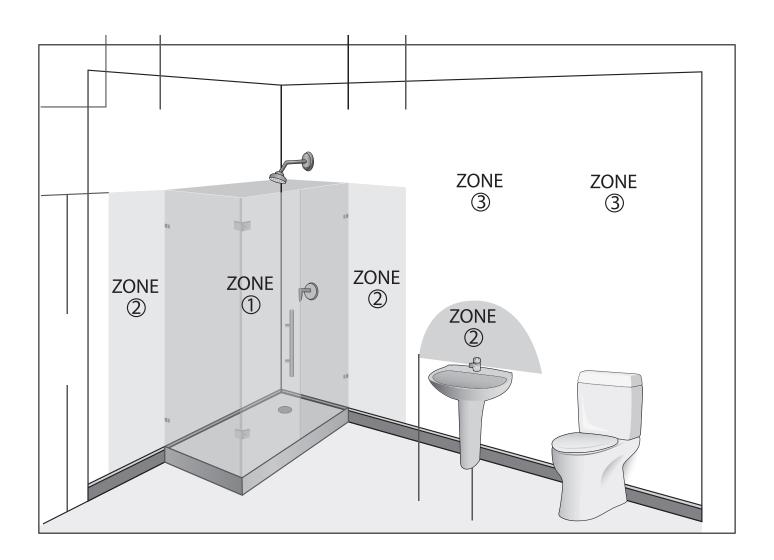

#### **WARNING**

- All fittings must be installed in accordance with current IEE wiring regulations. If in doubt, consult a qualified electrician.
- Switch off the electrical supply at the main circuit board BEFORE installation and maintenance.
- Suitable for Bathroom Zones 2, 3 and non bathroom/dry areas. See diagram below.

- NOT suitable for above baths or Zone 1 nor for installation in Saunas, Steam Rooms or Shower Cubicles.
- DO NOT connect to a plug and socket outlet. Suitable for indoor use only.
- DO NOT fix to damp or conductive surfaces.
- Site well away from curtains and fabrics.
- Never cover the mirror.
- Switch off after use.