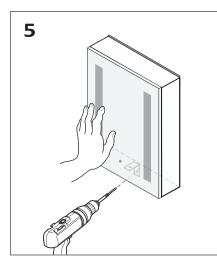

box.

**BLACK (or BLUE)** = *HOT WIRE...*Connect to the *BLACK HOT WIRE* in your box.

The Rolls wires will be connected to your 110 Volt electric box. This should be placed in the wall, behind your Rolls Cabinet. The suggested method for placement is towards the center, however there is flexibility with the lead wire.



Rolls Medicine Cabinet requires a dedicated electrical line

Install optional outside switch to control the defogger Refer to how to use guide for more information



You CANNOT use an outside dimmer with the mirror





## **INSTALLATION**



Level and mark the cabinet's location on the wall



Attach the top bracket to wall



With assistance hang the cabinet on the top mounting bracket and hold in place



Insert
bottom
mounting
bracket
into the
bottom
of the
cabinet



Attach the bottom mounting bracket to the wall using a screw gun



## **FINAL ASSEMBLEY**



Use snap-in holders into predrilled holes on side of the cabinet.



Position glass shelf and push into either side holders, then secure the other side.







A - Cabinet's Width

**B** - Cabinet's Height

**C** - Cabinet's Depth

| MODELS      | А  | В  | С |
|-------------|----|----|---|
| ROLLS 2030L | 20 | 30 | 6 |
| ROLLS 2030R | 20 | 30 | 6 |

Note: All dimensions & specifications are approximate and subject to change without notice.



#### **USE AND MAINTENANCE**

- The interior is constructed of mirrored glass and aluminum. Use only a damp cloth to clean. Ammonia or vinegar-based cleaners can damage mirrors.
- When cleaning, spray the cloth, not the mirror, or surrounding surfaces. Do