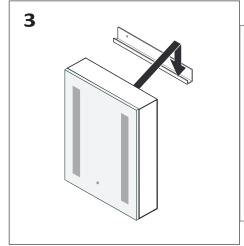

## **INSTALLATION**

Level and mark the cabinet's location on the wall

Attach the top bracket to wall

With assistance hang the cabinet on the top mounting bracket and hold in place

Insert
bottom
mounting
bracket
into the
bottom
of the
cabinet