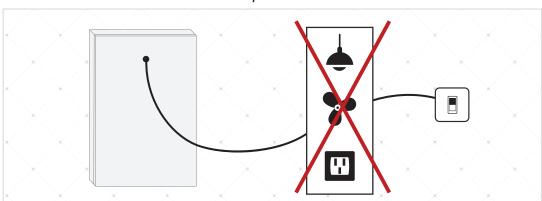

#### **WARNING**

- All fittings must be installed in accordance with current IEE wiring regulations. If in doubt, consult a qualified electrician.
- Switch off the electrical supply at the main circuit board BEFORE installation and maintenance.
- Suitable for Bathroom Zones 2, 3 and non bathroom/dry areas. See diagram below.

- NOT suitable for above baths or Zone 1 nor for installation in Saunas, Steam Rooms or Shower Cubicles.
- DO NOT connect to a plug and socket outlet. Suitable for indoor use only.
- DO NOT fix to damp or conductive surfaces.
- Site well away from curtains and fabrics.
- Never cover the mirror.
- Switch off after use.