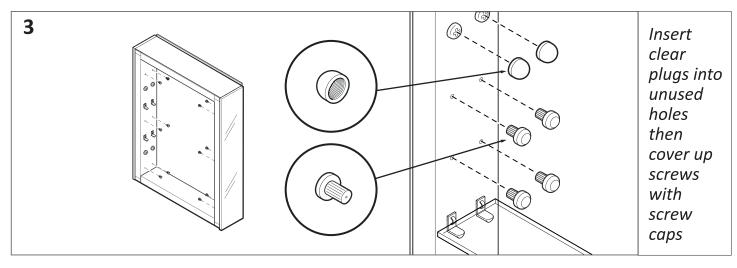

## **FINAL ASSEMBLEY**

Use snap-in holders into predrilled holes on side of the cabinet.

Position glass shelf and push into either side holders, then secure the other side.

A - Cabinet's Width

**B** - Cabinet's Height