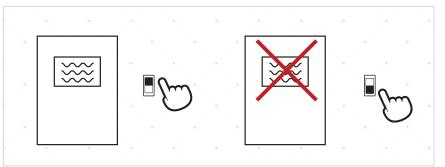

Rolls Medicine Cabinet requires a dedicated electrical line

Install optional outside switch to control the defogger Refer to how to use guide for more information

You CANNOT use an outside dimmer with the mirror