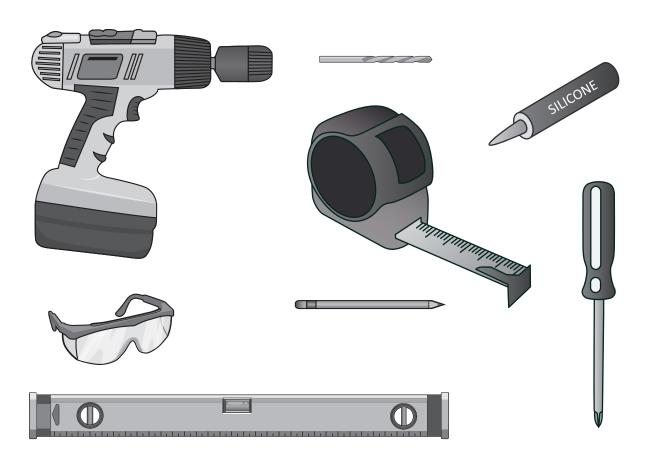

rtains and fabrics.
- Never cover the mirror.
- Switch off after use.





## **PARTS LIST**





### **IMPORTANT—BEFORE YOU BEGIN**

- Inspect the product immediately upon receipt for transit damage or missing parts.
- Handle the product with care and protect against knocks to all sides and edges of the glass.
- Make sure that you have all the tools you need to complete the job. (SEE BELOW)
- Ensure there are no hidden pipes or cables in the wall before drilling.

 If drilling holes in ceramic tiles use a piece of masking tape on the tile to stop the drill bit from slipping.

#### **Aftercare Instructions**

- Clean using a soft dry cloth only when turned off.
- Never use cleaning agents or abrasive materials.
- Do not allow moisture to come into contact with lamps.

#### **TOOLS USED**





#### **ELECTRICAL WIRE INFORMATION**

#### **Rolls Electrical Connection**

The LED Driver inside Rolls Cabinet already has converted the electric to 110 volts. You are able to connect lead coming out the back of the mirror directly to your electrical connection box.

#### The Lead Contains 3 Wires:

**COPPER WIRE (GREEN)** = *GROUND WIRE...*Connect to *GROUND WIRE* in your box, or to the box as a ground.

WHITE (or BROWN) = NEUTRAL WIRE...Connect to the WHITE NEUTRAL WIRE in your box.

**BLACK (or BLUE)** = *HOT WIRE...*Connect to the *BLACK HOT WIRE* in your box.

The Rolls wires will be connected to your 110 Volt electric box. This should be placed in the wall, behind your Rolls Cabinet. The suggested method for placement is towards the center, however there is flexibility with the