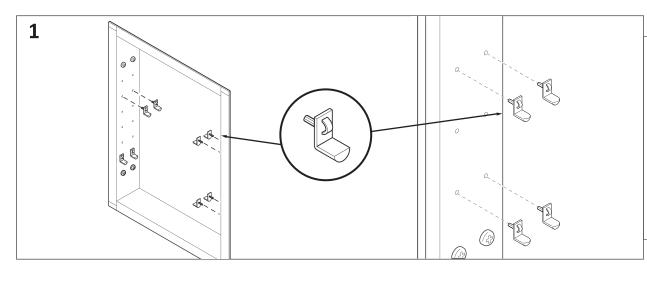

## **INSTALLATION**

Level and mark the cabinet's location on the wall

Attach the top bracket to wall

With assistance hang the cabinet on the top mounting bracket and hold in place

Insert
bottom
mounting
bracket
into the
bottom
of the
cabinet

Attach the bottom mounting bracket to the wall using a screw gun