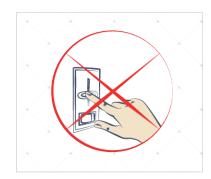

Rolls Medicine Cabinet requires a dedicated electrical line

Install optional outside switch to control the defogger Refer to how to use guide for more information

You CANNOT use an outside dimmer with the mirror