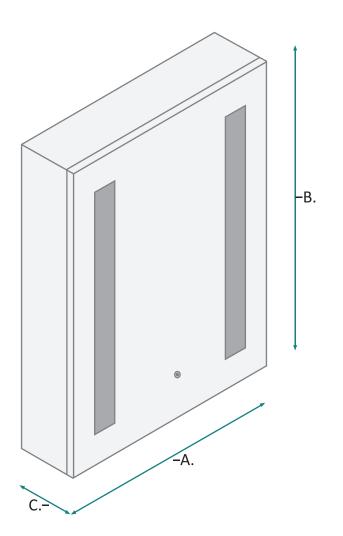

## **FINAL ASSEMBLEY**

Use snap-in holders into predrilled holes on side of the cabinet.

Position glass shelf and push into either side holders, then secure the other side.

A - Cabinet's Width

**B** - Cabinet's Height

**C** - Cabinet's Depth

| MODELS      | А  | В  | С |
|-------------|----|----|---|
| ROLLS 2030L | 20 | 30 | 6 |
| ROLLS 2030R | 20 | 30 | 6 |

Note: All dimensions & specifications are approximate and subject to change without notice.