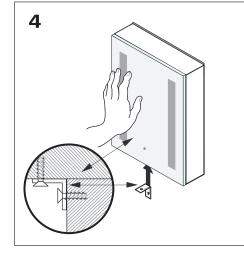

ROWN) = NEUTRAL WIRE...Connect to the WHITE NEUTRAL WIRE in your box.

**BLACK (or BLUE)** = *HOT WIRE...*Connect to the *BLACK HOT WIRE* in your box.

The Rolls wires will be connected to your 110 Volt electric box. This should be placed in the wall, behind your Rolls Cabinet. The suggested method for placement is towards the center, however there is flexibility with the lead wire.



Rolls Medicine Cabinet requires a dedicated electrical line

Install optional outside switch to control the defogger Refer to how to use guide for more information



You CANNOT use an outside dimmer with the mirror





## **INSTALLATION**



Level and mark the cabinet's location on the wall



Attach the top bracket to wall



With assistance hang the cabinet on the top mounting bracket and hold in place



Insert
bottom
mounting
bracket
into the
bottom
of the
cabinet



Attach the bottom mounting bracket to the wall using a screw gun



## **FINAL ASSEMBLEY**



Use snap-in holders into predrilled holes on side of the cabinet.



Position glass shelf and push into either side holders, then secure the other side.







A - Cabinet's Width

**B** - Cabinet's Height

**C** - Cabinet's Depth

| MODELS      | А  | В  | С |
|-------------|----|----|---|
| ROLLS 2030L | 20 | 30 | 6 |
| ROLLS 2030R | 20 | 30 | 6 |

Note: All dimensions & specifications are approximate and subject to change without notice.



#### **USE AND MAINTENANCE**

- The interior is constructed of mirrored glass and aluminum. Use only a damp cloth to clean. Ammonia or vinegar-based cleaners can damage mirrors.
- When cleani