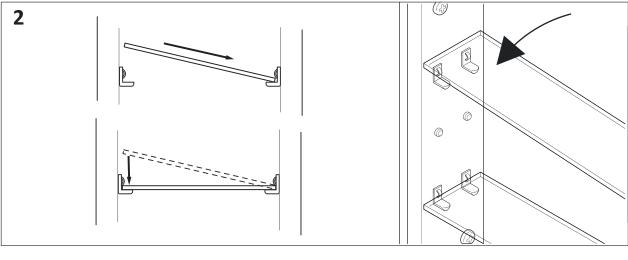

## **INSTALLATION**

Level and mark the cabinet's location on the wall

Attach the top bracket to wall

With assistance hang the cabinet on the top mounting bracket and hold in place

Insert
bottom
mounting
bracket
into the
bottom
of the
cabinet

Attach the bottom mounting bracket to the wall using a screw gun