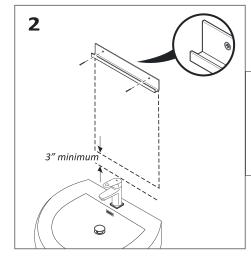

## **INSTALLATION**

Level and mark the cabinet's location on the wall

Attach the top bracket to wall

With assistance hang the cabinet on the top mounting bracket and hold in place

Insert
bottom
mounting
bracket
into the
bottom
of the
cabinet