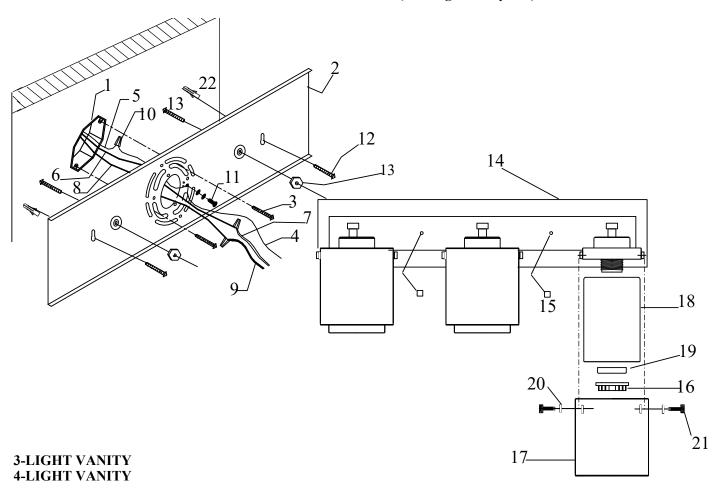

- 1) Outlet Box (not included)
- 2) Mounting Plate
- 3) Outlet Box Screw and Washers (pre-attached to outlet box)
- 4) Fixture Ground Wire
- 5) Supply Ground Wire (not included)
- 6) White Supply Wire (not included)
- 7) Ribbed (or White) Fixture Lead Wire
- 8) Black Supply Wire (not included)
- 9) Smooth (or Black) Fixture Lead Wire
- 10) Wire Connector
- 11) Ground Screw (pre-attached)

- 12) Wall Anchor Screw
- 13) Fixture Screws and Hex Nuts (pre-attached)
- 14) Fixture
- 15) Decorative Nut
- 16) Socket Rings (pre-attached)
- 17) Clear Glass
- 18) Alabaster Glass
- 19) Socket Rings (pre-attached)
- 20) Rubber Washers (pre-attached)
- 21) Decorative Screws (pre-attached)
- 22) Wall Anchors