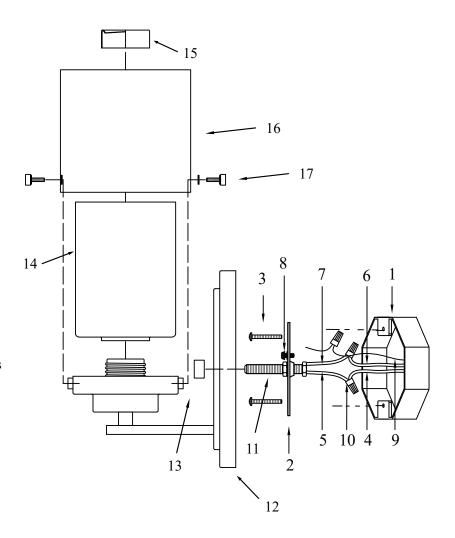

## 1-LIGHT WALL SCONCE

- 1) Outlet Box (not included)
- 2) Mounting Plate
- 3) Outlet Box Screw and Washer (pre-attached to outlet box)
- 4) Black Supply Wire (not included)
- 5) Smooth (or Black) Fixture Lead Wire
- 6) White Supply Wire (not included)
- 7) Ribbed (or White) Fixture Lead Wire
- 8) Ground Screw (pre-attached)
- 9) Supply Ground Wire (not included)
- 10) Wire Connector
- 11) Threaded Rod (pre-attached)
- 12) Fixture
- 13) Decorative Nut
- 14) Inner Glass
- 15) Socket Ring
- 16) Outer Glass
- 17) Fixture Glass/Shade Screws and Washers