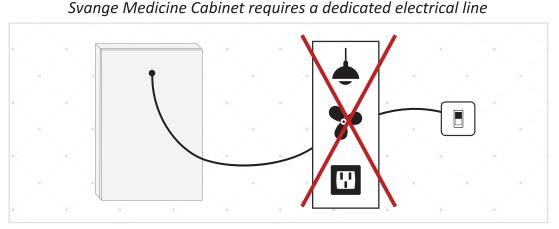

#### WARNING

- All fittings must be installed in accordance with current IEE wiring regulations. If in doubt, consult a qualified electrician.
- Switch off the electrical supply at the main circuit board BEFORE installation and maintenance.
- Suitable for Bathroom Zones 2, 3 and non bathroom/dry areas. See diagram below.

- NOT suitable for above baths or Zone 1 nor for installation in Saunas, Steam Rooms or Shower Cubicles.
- DO NOT connect to a plug and socket outlet. Suitable for indoor use only.
- DO NOT fix to damp or conductive surfaces.
- Site well away from curtains and fabrics.
- Never cover the mirror.
- Switch off after use.

## **ELECTRICAL WIRE INFORMATION**

#### **Svange Electrical Connection**

The LED Driver inside Svange Cabinet already has converted the electric to 110 volts. You are able to connect lead coming out the back of the mirror directly to your electrical connection box.