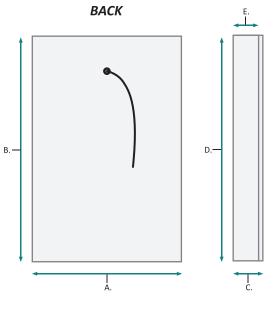

#### BACK & SIDE

| MODELS       | A  | В      | С     | D  | E     | ELECTRIC CURRENT | WATTAGES |
|--------------|----|--------|-------|----|-------|------------------|----------|
| SVANGE 2436L | 23 | 35-1/2 | 4-3/4 | 36 | 3-1/2 | 0.00A            | 0W       |
| SVANGE 2436R | 23 | 35-1/2 | 4-3/4 | 36 | 3-1/2 | 0.00A            | 0W       |
| SVANGE 1236L | 23 | 35-1/2 | 4-3/4 | 36 | 3-1/2 | 0.00A            | 0W       |
| SVANGE 1236R | 23 | 35-1/2 | 4-3/4 | 36 | 3-1/2 | 0.00A            | 0W       |
| SVANGE 1836L | 23 | 35-1/2 | 4-3/4 | 36 | 3-1/2 | 0.00A            | 0W       |
| SVANGE 1836R | 23 | 35-1/2 | 4-3/4 | 36 | 3-1/2 | 0.00A            | 0W       |