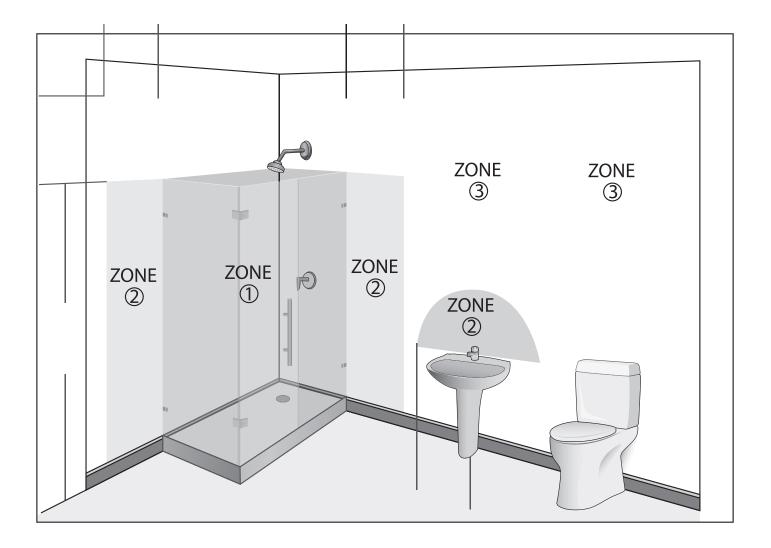

#### WARNING

- All fittings must be installed in accordance with current IEE wiring regulations. If in doubt, consult a qualified electrician.
- Switch off the electrical supply at the main circuit board BEFORE installation and maintenance.
- Suitable for Bathroom Zones 2, 3 and non bathroom/dry areas. See diagram below.

- NOT suitable for above baths or Zone 1 nor for installation in Saunas, Steam Rooms or Shower Cubicles.
- DO NOT connect to a plug and socket outlet. Suitable for indoor use only.
- DO NOT fix to damp or conductive surfaces.
- Site well away from curtains and fabrics.
- Never cover the mirror.
- Switch off after use.