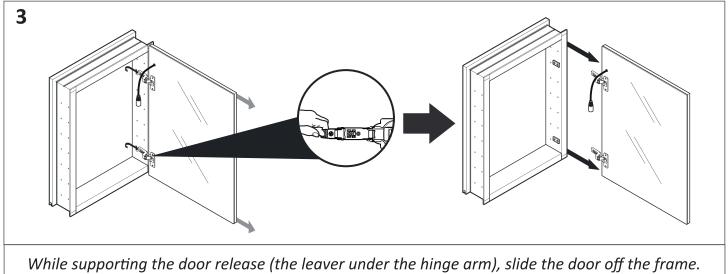

mirror directly to your electrical connection box.

#### The Lead Contains 3 Wires:

**COPPER WIRE (GREEN)** = *GROUND WIRE...*Connect to *GROUND WIRE* in your box, or to the box as a ground.

**WHITE (or BROWN)** = *NEUTRAL WIRE...*Connect to the *WHITE NEUTRAL WIRE* in your box.

**BLACK (or BLUE)** = HOT WIRE...Connect to the BLACK HOT WIRE in your box.

The Svange wires will be connected to your 110 Volt electric box. This should be placed in the wall, behind your Svange Cabinet. The suggested method for placement is towards the center, however there is flexibility with the lead wire.



Install optional outside switch to control the defogger Refer to how to use quide for more information



You CANNOT use an outside dimmer with the mirror





#### **RECESS MOUNT INSTALLATION**









## CONNECTING CABINETS (OPTIONAL RECESS MOUNTING)





Krugp

#### **ELECTICAL PREPARATION**





## **RECESS MOUNT INSTALLATION CONTINUED**





#### SURFACE MOUNT INSTALLATION





## SURFACE MOUNT INSTALLATION CONTINUED





## **MOUNTING BRACKETS** (FOR SURFACE MOUNT INSTALLATION)





#### FINAL ASSEMBLEY(BOTH)





#### FINAL ASSEMBLEY CONTINUED









- A Cabinet's Width
- **B** Cabinet's Height
- **C** Cabinet's Depth

| MODELS       | А  | В  | С    |
|--------------|----|----|------|
| SVANGE 2436L | 24 | 36 | 4.75 |
| SVANGE 2436R | 24 | 36 | 4.75 |
| SVANGE 1236L | 12 | 36 | 4.75 |
| SVANGE 1236R | 12 | 36 | 4.75 |
| SVANGE 1836L | 18 | 36 | 4.75 |
| SVANGE 1836R | 18 | 36 | 4.75 |

Note: All dimensions & specifications are approximate and subject to change without notice