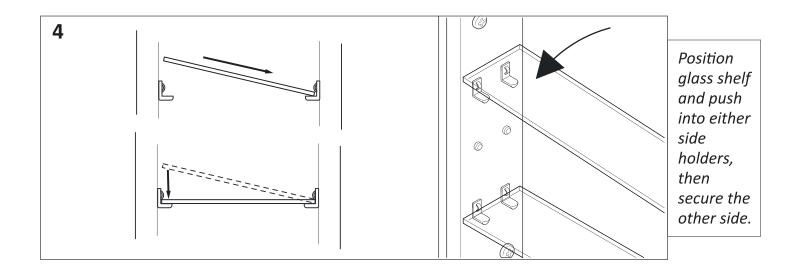

#### FINAL ASSEMBLEY CONTINUED

- A Cabinet's Width
- **B** Cabinet's Height
- **C** Cabinet's Depth

| MODELS       | А  | В  | С    |
|--------------|----|----|------|
| SVANGE 2436L | 24 | 36 | 4.75 |
| SVANGE 2436R | 24 | 36 | 4.75 |
| SVANGE 1236L | 12 | 36 | 4.75 |
| SVANGE 1236R | 12 | 36 | 4.75 |
| SVANGE 1836L | 18 | 36 | 4.75 |
| SVANGE 1836R | 18 | 36 | 4.75 |