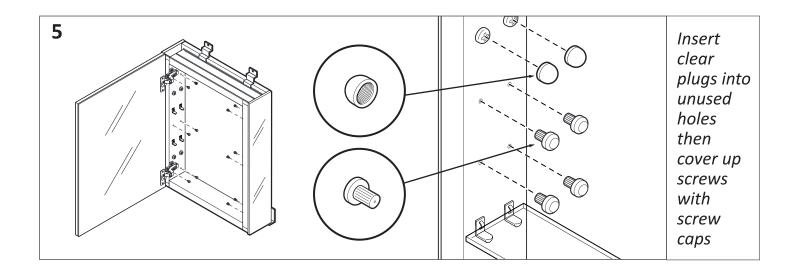

#### FINAL ASSEMBLEY CONTINUED

- A Cabinet's Width
- **B** Cabinet's Height
- **C** Cabinet's Depth

| MODELS       | А  | В  | С    |
|--------------|----|----|------|
| SVANGE 2436L | 24 | 36 | 4.75 |
| SVANGE 2436R | 24 | 36 | 4.75 |
| SVANGE 1236L | 12 | 36 | 4.75 |
| SVANGE 1236R | 12 | 36 | 4.75 |
| SVANGE 1836L | 18 | 36 | 4.75 |
| SVANGE 1836R | 18 | 36 | 4.75 |