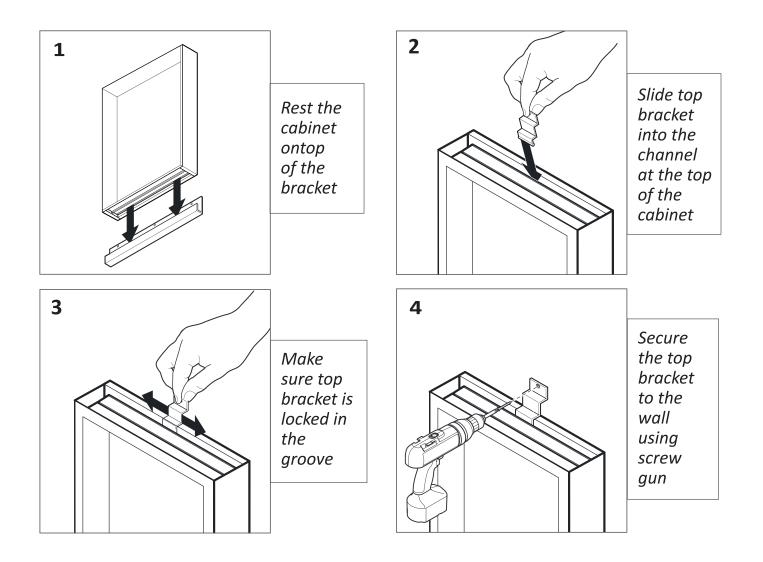

(or BLUE)** = HOT WIRE...Connect to the BLACK HOT WIRE in your box.

The Svange wires will be connected to your 110 Volt electric box. This should be placed in the wall, behind your Svange Cabinet. The suggested method for placement is towards the center, however there is flexibility with the lead wire.



Install optional outside switch to control the defogger Refer to how to use quide for more information



You CANNOT use an outside dimmer with the mirror





#### **RECESS MOUNT INSTALLATION**









## CONNECTING CABINETS (OPTIONAL RECESS MOUNTING)





Krugp

#### **ELECTICAL PREPARATION**





## **RECESS MOUNT INSTALLATION CONTINUED**





#### SURFACE MOUNT INSTALLATION





## SURFACE MOUNT INSTALLATION CONTINUED





## **MOUNTING BRACKETS** (FOR SURFACE MOUNT INSTALLATION)





#### FINAL ASSEMBLEY(BOTH)





#### FINAL ASSEMBLEY CONTINUED









- A Cabinet's Width
- **B** Cabinet's Height
- **C** Cabinet's Depth

| MODELS       | А  | В  | С    |
|--------------|----|----|------|
| SVANGE 2436L | 24 | 36 | 4.75 |
| SVANGE 2436R | 24 | 36 | 4.75 |
| SVANGE 1236L | 12 | 36 | 4.75 |
| SVANGE 1236R | 12 | 36 | 4.75 |
| SVANGE 1836L | 18 | 36 | 4.75 |
| SVANGE 1836R | 18 | 36 | 4.75 |

Note: All dimensions & specifications are approximate and subject to change without notice.

15

ВАСК



FRONT



INTERIOR



#### FRONT & INSIDE

| MODELS       | А  | В     | С  | D  | E     | F     | G   | н      |
|--------------|----|-------|----|----|-------|-------|-----|--------|
| SVANGE 2436L | 24 | 1-1/4 | 36 | 12 | 6-1/4 | 2-1/2 | 11  | 17-1/2 |
| SVANGE 2436R | 24 |