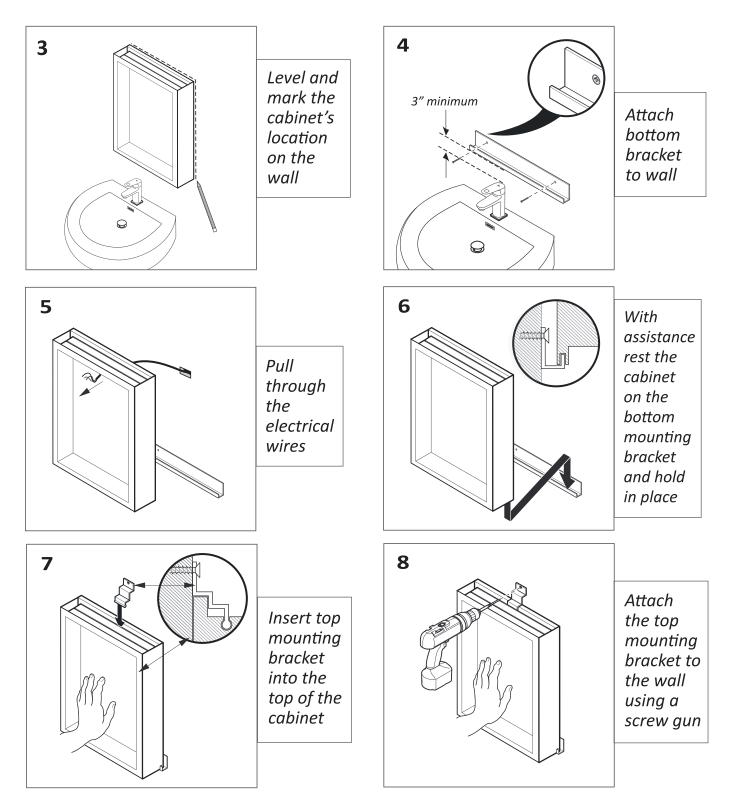

## **MOUNTING BRACKETS** (FOR SURFACE MOUNT INSTALLATION)

#### FINAL ASSEMBLEY CONTINUED

- A Cabinet's Width
- **B** Cabinet's Height
- **C** Cabinet's Depth

| MODELS       | А  | В  | С    |
|--------------|----|----|------|
| SVANGE 2436L | 24 | 36 | 4.75 |
| SVANGE 2436R | 24 | 36 | 4.75 |
| SVANGE 1236L | 12 | 36 | 4.75 |
| SVANGE 1236R | 12 | 36 | 4.75 |
| SVANGE 1836L | 18 | 36 | 4.75 |
| SVANGE 1836R | 18 | 36 | 4.75 |