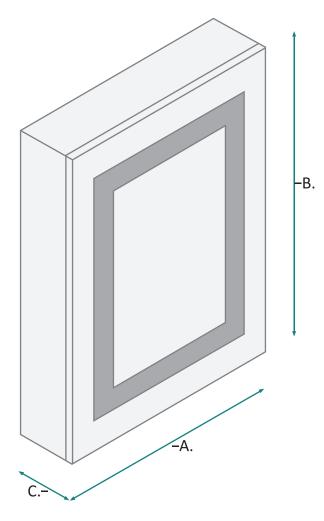

#### FINAL ASSEMBLEY CONTINUED

- A Cabinet's Width
- **B** Cabinet's Height
- **C** Cabinet's Depth

| MODELS       | А  | В  | С    |
|--------------|----|----|------|
| SVANGE 2436L | 24 | 36 | 4.75 |
| SVANGE 2436R | 24 | 36 | 4.75 |
| SVANGE 1236L | 12 | 36 | 4.75 |
| SVANGE 1236R | 12 | 36 | 4.75 |
| SVANGE 1836L | 18 | 36 | 4.75 |
| SVANGE 1836R | 18 | 36 | 4.75 |

Note: All dimensions & specifications are approximate and subject to change without notice.

15

ВАСК

FRONT

INTERIOR