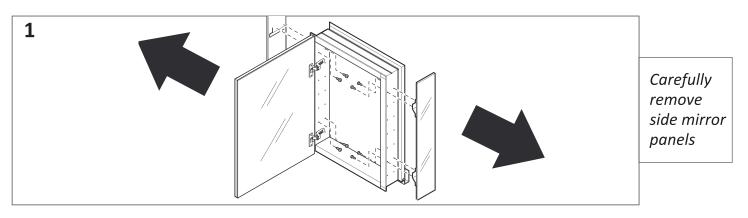

the mirror directly to your electrical connection box.

#### The Lead Contains 3 Wires:

**COPPER WIRE (GREEN)** = *GROUND WIRE...*Connect to *GROUND WIRE* in your box, or to the box as a ground.

**WHITE (or BROWN)** = *NEUTRAL WIRE...*Connect to the *WHITE NEUTRAL WIRE* in your box.

**BLACK (or BLUE)** = HOT WIRE...Connect to the BLACK HOT WIRE in your box.

The Svange wires will be connected to your 110 Volt electric box. This should be placed in the wall, behind your Svange Cabinet. The suggested method for placement is towards the center, however there is flexibility with the lead wire.



Install optional outside switch to control the defogger Refer to how to use quide for more information



You CANNOT use an outside dimmer with the mirror





#### **RECESS MOUNT INSTALLATION**









## CONNECTING CABINETS (OPTIONAL RECESS MOUNTING)





Krugp

#### **ELECTICAL PREPARATION**





## **RECESS MOUNT INSTALLATION CONTINUED**





#### SURFACE MOUNT INSTALLATION





## SURFACE MOUNT INSTALLATION CONTINUED





## **MOUNTING BRACKETS** (FOR SURFACE MOUNT INSTALLATION)





#### FINAL ASSEMBLEY(BOTH)





#### FINAL ASSEMBLEY CONTINUED









- A Cabinet's Width
- **B** Cabinet's Height
- **C** Cabinet's Depth

| MODELS       | А  | В  | С    |
|--------------|----|----|------|
| SVANGE 2436L | 24 | 36 | 4.75 |
| SVANGE 2436R | 24 | 36 | 4.75 |
| SVANGE 1236L | 12 | 36 | 4.75 |
| SVANGE 1236R | 12 | 36 | 4.75 |
| SVANGE 1836L | 18 | 36 | 4.75 |
| SVANGE 1836R | 18 | 36 | 4.75 |

Note: All dimensions & specifications are approximate and subject to change without no