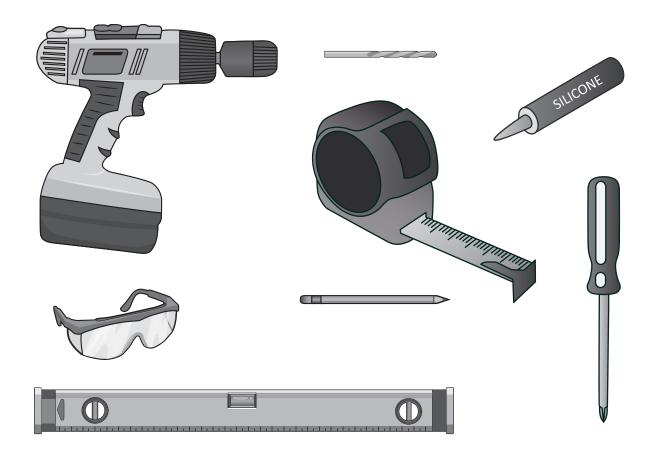

#### **TOOLS USED**

#### **IMPORTANT—BEFORE YOU BEGIN**

- Inspect the product immediately upon receipt for transit damage or missing parts.
- Handle the product with care and protect against knocks to all sides and edges of the glass.
- Make sure that you have all the tools you need to complete the job. (SEE BELOW)
- Ensure there are no hidden pipes or cables in the wall before drilling.