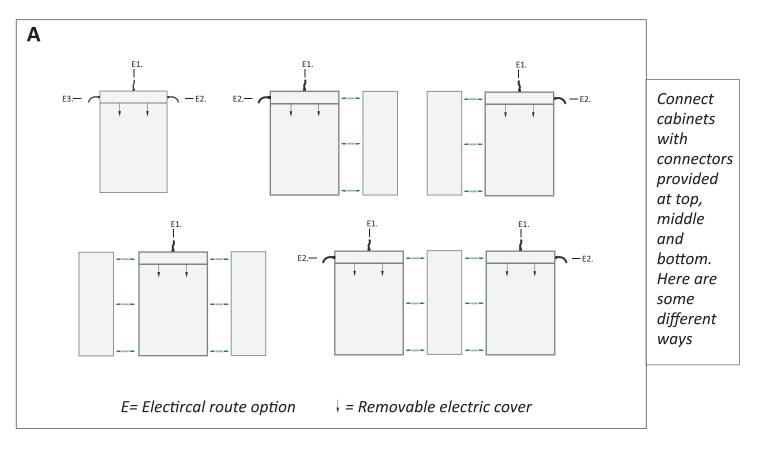

## The Lead Contains 3 Wires:

**COPPER WIRE (GREEN)** = *GROUND WIRE...*Connect to *GROUND WIRE* in your box, or to the box as a ground.

**WHITE (or BROWN)** = *NEUTRAL WIRE...*Connect to the *WHITE NEUTRAL WIRE* in your box.

**BLACK (or BLUE)** = HOT WIRE...Connect to the BLACK HOT WIRE in your box.

The Svange wires will be connected to your 110 Volt electric box. This should be placed in the wall, behind your Svange Cabinet. The suggested method for placement is towards the center, however there is flexibility with the lead wire.



Install optional outside switch to control the defogger Refer to how to use quide for more information



You CANNOT use an outside dimmer with the mirror





#### **RECESS MOUNT INSTALLATION**









## CONNECTING CABINETS (OPTIONAL RECESS MOUNTING)





Krugp

#### **ELECTICAL PREPARATION**





## **RECESS MOUNT INSTALLATION CONTINUED**





#### SURFACE MOUNT INSTALLATION





## SURFACE MOUNT INSTALLATION CONTINUED





## **MOUNTING BRACKETS** (FOR SURFACE MOUNT INSTALLATION)





#### FINAL ASSEMBLEY(BOTH)





#### FINAL ASSEMBLEY CONTINUED









- A Cabinet's Width
- **B** Cabinet's Height
- **C** Cabinet's Depth

| MODELS       | А  | В  | С    |
|--------------|----|----|------|
| SVANGE 2436L | 24 | 36 | 4.75 |
| SVANGE 2436R | 24 | 36 | 4.75 |
| SVANGE 1236L | 12 | 36 | 4.75 |
| SVANGE 1236R | 12 | 36 | 4.75 |
| SVANGE 1836L | 18 | 36 | 4.75 |
| SVANGE 1836R | 18 | 36 | 4.75 |

Note: All dimensions & specifications are approximate and subject to change without notice.

15

ВАСК



FRONT



INTERIOR



#### FRONT & INSIDE