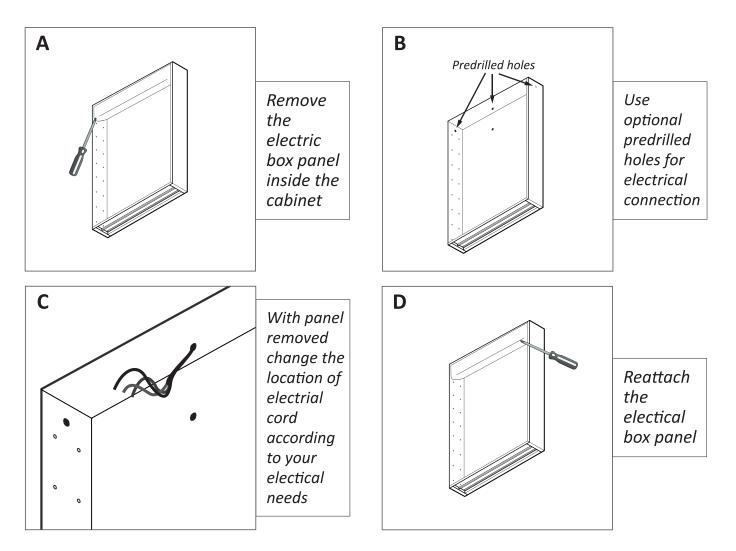

E (GREEN)** = *GROUND WIRE...*Connect to *GROUND WIRE* in your box, or to the box as a ground.

**WHITE (or BROWN)** = *NEUTRAL WIRE...*Connect to the *WHITE NEUTRAL WIRE* in your box.

**BLACK (or BLUE)** = HOT WIRE...Connect to the BLACK HOT WIRE in your box.

The Svange wires will be connected to your 110 Volt electric box. This should be placed in the wall, behind your Svange Cabinet. The suggested method for placement is towards the center, however there is flexibility with the lead wire.



Install optional outside switch to control the defogger Refer to how to use quide for more information



You CANNOT use an outside dimmer with the mirror





#### **RECESS MOUNT INSTALLATION**









## CONNECTING CABINETS (OPTIONAL RECESS MOUNTING)





Krugp

#### **ELECTICAL PREPARATION**





## **RECESS MOUNT INSTALLATION CONTINUED**





#### SURFACE MOUNT INSTALLATION





## SURFACE MOUNT INSTALLATION CONTINUED





## **MOUNTING BRACKETS** (FOR SURFACE MOUNT INSTALLATION)





#### FINAL ASSEMBLEY(BOTH)





#### FINAL ASSEMBLEY CONTINUED









- A Cabinet's Width
- **B** Cabinet's Height
- **C** Cabinet's Depth

| MODELS       | А  | В  | С    |
|--------------|----|----|------|
| SVANGE 2436L | 24 | 36 | 4.75 |
| SVANGE 2436R | 24 | 36 | 4.75 |
| SVANGE 1236L | 12 | 36 | 4.75 |
| SVANGE 1236R | 12 | 36 | 4.75 |
| SVANGE 1836L | 18 | 36 | 4.75 |
| SVANGE 1836R | 18 | 36 | 4.75 |

Note: All dimensions & specifications are approximate and subject to change without notice.

15

ВАСК



FRONT



INTERIOR



#### FRONT & INSIDE

| MODELS       | А  | В     | С  | D  | E