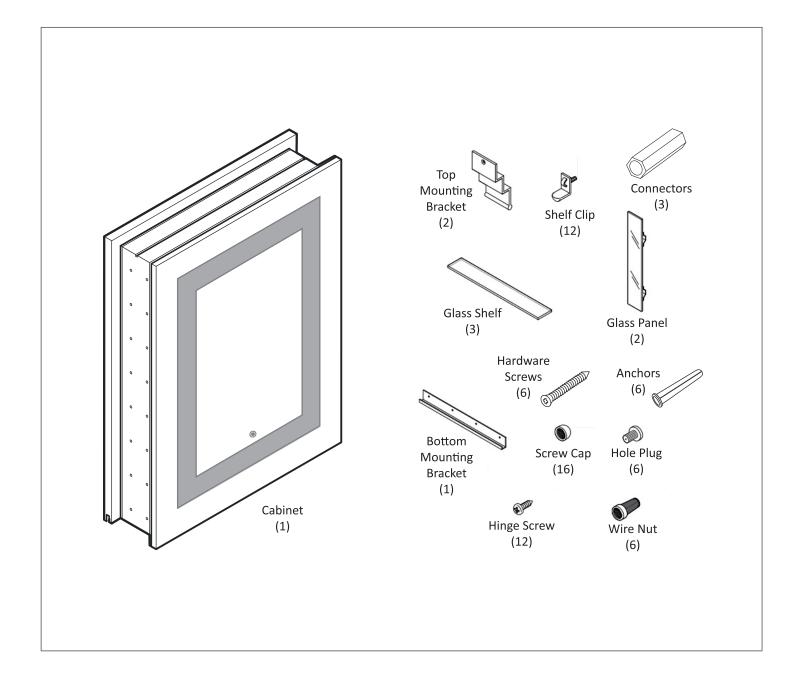

## **PARTS LIST**

#### **IMPORTANT—BEFORE YOU BEGIN**

- Inspect the product immediately upon receipt for transit damage or missing parts.
- Handle the product with care and protect against knocks to all sides and edges of the glass.
- Make sure that you have all the tools you need to complete the job. (SEE BELOW)
- Ensure there are no hidden pipes or cables in the wall before drilling.