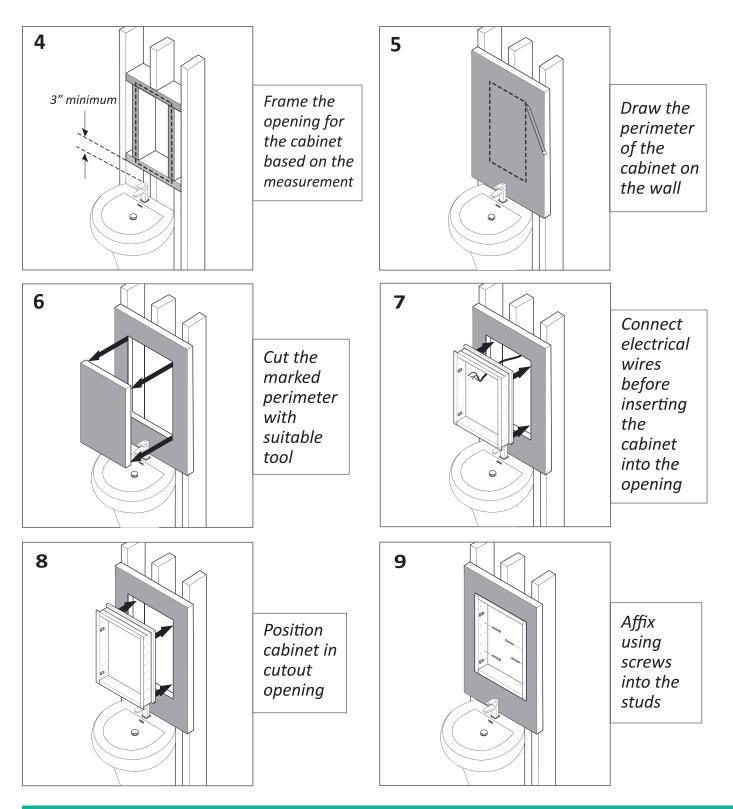

WIRE* in your box, or to the box as a ground.

**WHITE (or BROWN)** = *NEUTRAL WIRE...*Connect to the *WHITE NEUTRAL WIRE* in your box.

**BLACK (or BLUE)** = HOT WIRE...Connect to the BLACK HOT WIRE in your box.

The Svange wires will be connected to your 110 Volt electric box. This should be placed in the wall, behind your Svange Cabinet. The suggested method for placement is towards the center, however there is flexibility with the lead wire.



Install optional outside switch to control the defogger Refer to how to use quide for more information



You CANNOT use an outside dimmer with the mirror





#### **RECESS MOUNT INSTALLATION**









## CONNECTING CABINETS (OPTIONAL RECESS MOUNTING)





Krugp

#### **ELECTICAL PREPARATION**





## **RECESS MOUNT INSTALLATION CONTINUED**





#### SURFACE MOUNT INSTALLATION





## SURFACE MOUNT INSTALLATION CONTINUED





## **MOUNTING BRACKETS** (FOR SURFACE MOUNT INSTALLATION)





#### FINAL ASSEMBLEY(BOTH)





#### FINAL ASSEMBLEY CONTINUED









- A Cabinet's Width
- **B** Cabinet's Height
- **C** Cabinet's Depth

| MODELS       | А  | В  | С    |
|--------------|----|----|------|
| SVANGE 2436L | 24 | 36 | 4.75 |
| SVANGE 2436R | 24 | 36 | 4.75 |
| SVANGE 1236L | 12 | 36 | 4.75 |
| SVANGE 1236R | 12 | 36 | 4.75 |
| SVANGE 1836L | 18 | 36 | 4.75 |
| SVANGE 1836R | 18 | 36 | 4.75 |

Note: All dimensions & specifications are approximate and subject to change without notice.

15

ВАСК



FRONT



INTERIOR



#### FRONT & INSIDE

| MODELS       | А  | В     | С  | D  | E     | F     | G   | н      |
|--------------|--