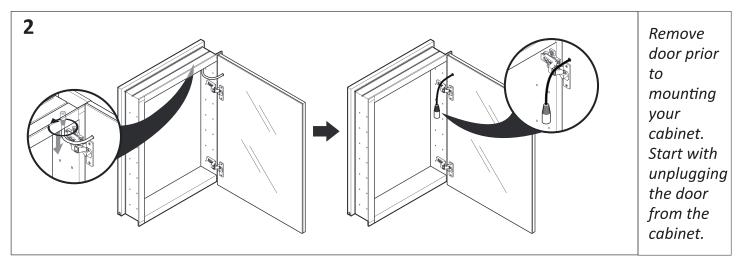

he mirror directly to your electrical connection box.

#### The Lead Contains 3 Wires:

**COPPER WIRE (GREEN)** = *GROUND WIRE...*Connect to *GROUND WIRE* in your box, or to the box as a ground.

**WHITE (or BROWN)** = *NEUTRAL WIRE...*Connect to the *WHITE NEUTRAL WIRE* in your box.

**BLACK (or BLUE)** = HOT WIRE...Connect to the BLACK HOT WIRE in your box.

The Svange wires will be connected to your 110 Volt electric box. This should be placed in the wall, behind your Svange Cabinet. The suggested method for placement is towards the center, however there is flexibility with the lead wire.



Install optional outside switch to control the defogger Refer to how to use quide for more information



You CANNOT use an outside dimmer with the mirror





#### **RECESS MOUNT INSTALLATION**









## CONNECTING CABINETS (OPTIONAL RECESS MOUNTING)





Krugp

#### **ELECTICAL PREPARATION**





## **RECESS MOUNT INSTALLATION CONTINUED**





#### SURFACE MOUNT INSTALLATION





## SURFACE MOUNT INSTALLATION CONTINUED





## **MOUNTING BRACKETS** (FOR SURFACE MOUNT INSTALLATION)





#### FINAL ASSEMBLEY(BOTH)





#### FINAL ASSEMBLEY CONTINUED









- A Cabinet's Width
- **B** Cabinet's Height
- **C** Cabinet's Depth

| MODELS       | А  | В  | С    |
|--------------|----|----|------|
| SVANGE 2436L | 24 | 36 | 4.75 |
| SVANGE 2436R | 24 | 36 | 4.75 |
| SVANGE 1236L | 12 | 36 | 4.75 |
| SVANGE 1236R | 12 | 36 | 4.75 |
| SVANGE 1836L | 18 | 36 | 4.75 |
| SVANGE 1836R | 18 | 36 | 4.75 |

Note: All dimensions & specifications are approximate and subject to change without noti