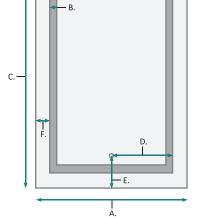

#### FRONT & INSIDE

| MODELS       | А  | В     | С  | D  | E     | F     | G   | н      |
|--------------|----|-------|----|----|-------|-------|-----|--------|
| SVANGE 2436L | 24 | 1-1/4 | 36 | 12 | 6-1/4 | 2-1/2 | 11  | 17-1/2 |
| SVANGE 2436R | 24 | 1-1/4 | 36 | 12 | 6-1/4 | 2-1/2 | 11  | 17-1/2 |
| SVANGE 1236L | 24 | 1-1/4 | 36 | 12 | 6-1/4 | 2-1/2 | N/A | N/A    |
| SVANGE 1236R | 24 | 1-1/4 | 36 | 12 | 6-1/4 | 2-1/2 | N/A | N/A    |
| SVANGE 1836L | 24 | 1-1/4 | 36 | 12 | 6-1/4 | 2-1/2 | N/A | N/A    |
| SVANGE 1836R | 24 | 1-1/4 | 36 | 12 | 6-1/4 | 2-1/2 | N/A | N/A    |