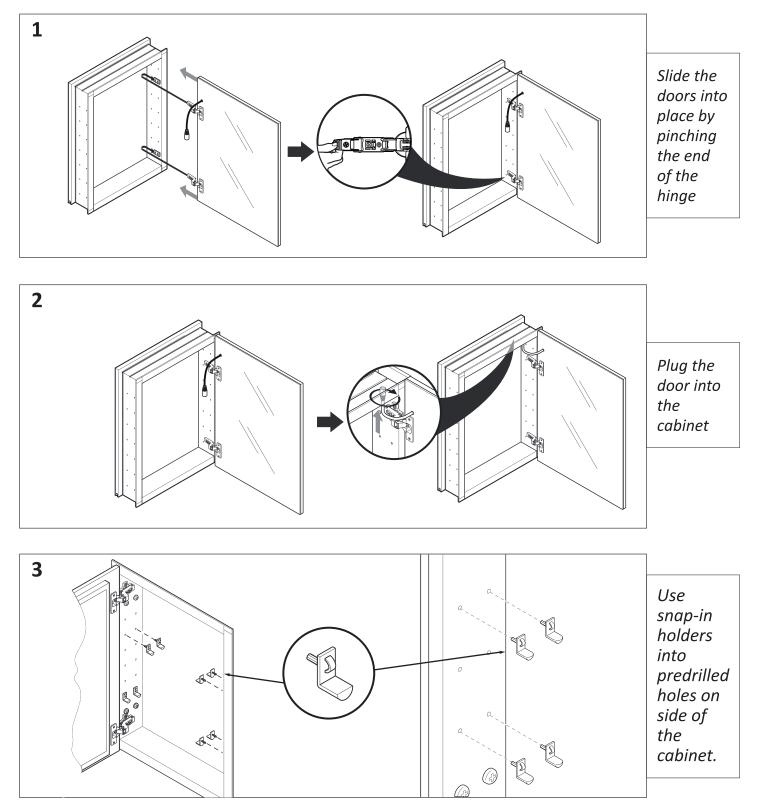

t to the BLACK HOT WIRE in your box.

The Svange wires will be connected to your 110 Volt electric box. This should be placed in the wall, behind your Svange Cabinet. The suggested method for placement is towards the center, however there is flexibility with the lead wire.



Install optional outside switch to control the defogger Refer to how to use quide for more information



You CANNOT use an outside dimmer with the mirror





#### **RECESS MOUNT INSTALLATION**









## CONNECTING CABINETS (OPTIONAL RECESS MOUNTING)





Krugp

#### **ELECTICAL PREPARATION**





## **RECESS MOUNT INSTALLATION CONTINUED**





#### SURFACE MOUNT INSTALLATION





## SURFACE MOUNT INSTALLATION CONTINUED





## **MOUNTING BRACKETS** (FOR SURFACE MOUNT INSTALLATION)





#### FINAL ASSEMBLEY(BOTH)





#### FINAL ASSEMBLEY CONTINUED









- A Cabinet's Width
- **B** Cabinet's Height
- **C** Cabinet's Depth

| MODELS       | А  | В  | С    |
|--------------|----|----|------|
| SVANGE 2436L | 24 | 36 | 4.75 |
| SVANGE 2436R | 24 | 36 | 4.75 |
| SVANGE 1236L | 12 | 36 | 4.75 |
| SVANGE 1236R | 12 | 36 | 4.75 |
| SVANGE 1836L | 18 | 36 | 4.75 |
| SVANGE 1836R | 18 | 36 | 4.75 |

Note: All dimensions & specifications are approximate and subject to change without notice.

15

ВАСК



FRONT



INTERIOR



#### FRONT & INSIDE

| MODELS       | А  | В     | С  | D  | E     | F     | G   | н      |
|--------------|----|-------|----|----|-------|-------|-----|--------|
| SVANGE 2436L | 24 | 1-1/4 | 36 | 12 | 6-1/4 | 2-1/2 | 11  | 17-1/2 |
| SVANGE 2436R | 24 | 1-1/4 | 36 | 12 | 6-1/4 | 2-1/2