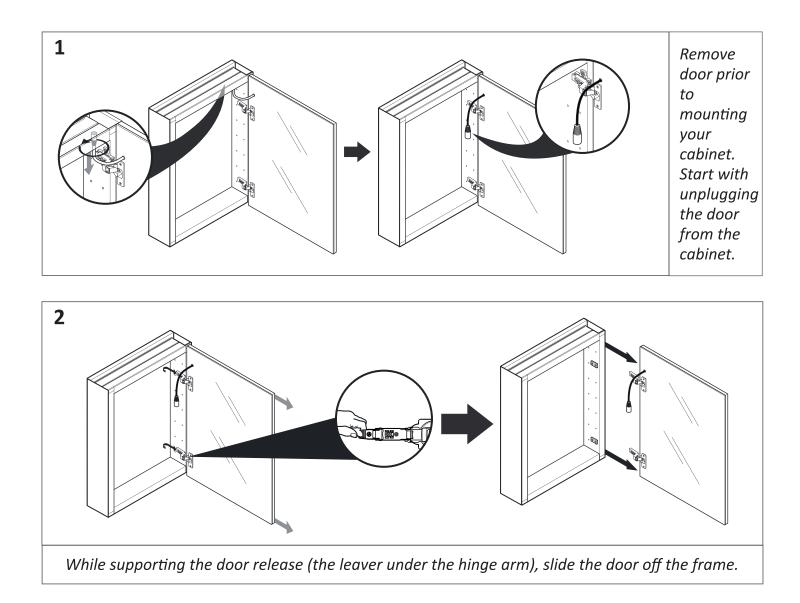

a ground.

**WHITE (or BROWN)** = *NEUTRAL WIRE...*Connect to the *WHITE NEUTRAL WIRE* in your box.

**BLACK (or BLUE)** = HOT WIRE...Connect to the BLACK HOT WIRE in your box.

The Svange wires will be connected to your 110 Volt electric box. This should be placed in the wall, behind your Svange Cabinet. The suggested method for placement is towards the center, however there is flexibility with the lead wire.



Install optional outside switch to control the defogger Refer to how to use quide for more information



You CANNOT use an outside dimmer with the mirror





#### **RECESS MOUNT INSTALLATION**









## CONNECTING CABINETS (OPTIONAL RECESS MOUNTING)





Krugp

#### **ELECTICAL PREPARATION**





## **RECESS MOUNT INSTALLATION CONTINUED**





#### SURFACE MOUNT INSTALLATION





## SURFACE MOUNT INSTALLATION CONTINUED





## **MOUNTING BRACKETS** (FOR SURFACE MOUNT INSTALLATION)





#### FINAL ASSEMBLEY(BOTH)





#### FINAL ASSEMBLEY CONTINUED









- A Cabinet's Width
- **B** Cabinet's Height
- **C** Cabinet's Depth

| MODELS       | А  | В  | С    |
|--------------|----|----|------|
| SVANGE 2436L | 24 | 36 | 4.75 |
| SVANGE 2436R | 24 | 36 | 4.75 |
| SVANGE 1236L | 12 | 36 | 4.75 |
| SVANGE 1236R | 12 | 36 | 4.75 |
| SVANGE 1836L | 18 | 36 | 4.75 |
| SVANGE 1836R | 18 | 36 | 4.75 |

Note: All dimensions & specifications are approximate and subject to change without notice.

15

ВАСК



FRONT



INTERIOR



#### FRONT & INSIDE

| MODELS       | А  | В     | С  | D  | E     | F     | G   | н      |
|--------------|----|-------|----|----|-------|-------|