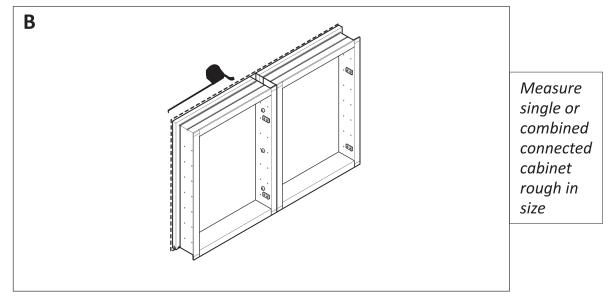

The Lead Contains 3 Wires:

**COPPER WIRE (GREEN)** = *GROUND WIRE...*Connect to *GROUND WIRE* in your box, or to the box as a ground.

**WHITE (or BROWN)** = *NEUTRAL WIRE...*Connect to the *WHITE NEUTRAL WIRE* in your box.

**BLACK (or BLUE)** = HOT WIRE...Connect to the BLACK HOT WIRE in your box.

The Svange wires will be connected to your 110 Volt electric box. This should be placed in the wall, behind your Svange Cabinet. The suggested method for placement is towards the center, however there is flexibility with the lead wire.



Install optional outside switch to control the defogger Refer to how to use quide for more information



You CANNOT use an outside dimmer with the mirror





#### **RECESS MOUNT INSTALLATION**









## CONNECTING CABINETS (OPTIONAL RECESS MOUNTING)





Krugp

#### **ELECTICAL PREPARATION**





## **RECESS MOUNT INSTALLATION CONTINUED**





#### SURFACE MOUNT INSTALLATION





## SURFACE MOUNT INSTALLATION CONTINUED





## **MOUNTING BRACKETS** (FOR SURFACE MOUNT INSTALLATION)





#### FINAL ASSEMBLEY(BOTH)





#### FINAL ASSEMBLEY CONTINUED









- A Cabinet's Width
- **B** Cabinet's Height
- **C** Cabinet's Depth

| MODELS       | А  | В  | С    |
|--------------|----|----|------|
| SVANGE 2436L | 24 | 36 | 4.75 |
| SVANGE 2436R | 24 | 36 | 4.75 |
| SVANGE 1236L | 12 | 36 | 4.75 |
| SVANGE 1236R | 12 | 36 | 4.75 |
| SVANGE 1836L | 18 | 36 | 4.75 |
| SVANGE 1836R | 18 | 36 | 4.75 |

Note: All dimensions & specifications are approximate and subject to change without notice.

15

ВАСК



FRONT



INTERIOR



#### FRONT & INSIDE