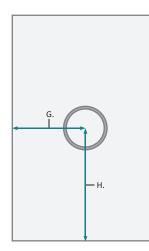

#### FRONT & INSIDE

| MODELS       | А  | В     | С  | D  | E     | F     | G   | н      |
|--------------|----|-------|----|----|-------|-------|-----|--------|
| SVANGE 2436L | 24 | 1-1/4 | 36 | 12 | 6-1/4 | 2-1/2 | 11  | 17-1/2 |
| SVANGE 2436R | 24 | 1-1/4 | 36 | 12 | 6-1/4 | 2-1/2 | 11  | 17-1/2 |
| SVANGE 1236L | 24 | 1-1/4 | 36 | 12 | 6-1/4 | 2-1/2 | N/A | N/A    |
| SVANGE 1236R | 24 | 1-1/4 | 36 | 12 | 6-1/4 | 2-1/2 | N/A | N/A    |
| SVANGE 1836L | 24 | 1-1/4 | 36 | 12 | 6-1/4 | 2-1/2 | N/A | N/A    |
| SVANGE 1836R | 24 | 1-1/4 | 36 | 12 | 6-1/4 | 2-1/2 | N/A | N/A    |