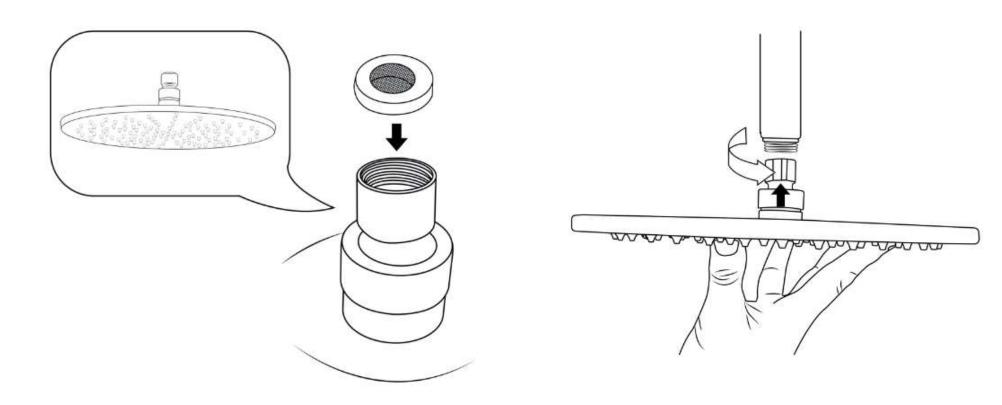

#### **Shower Head Installation Instructions**

Step 1:

Step 2:

Step 3:

Step 4:

Step 5: Step 6:

## Step 7:

- 1. Remove the old shower head by using the channel lock pliers or monkey wrench. Be sure to turn the pliers counter-clockwise to loosen the old shower head. (Tip: Right is tight, left is loose.)
- 2. Remove the shower arm by turning it by hand counter-clockwise. Make sure you remember to apply putty or tape to the new arm. (Tip: Using teflon tape is less messy)
- 3. Apply teflon tape to the threading of the shower arm by wrapping it around the threads, go all the way around 3 or 4 times depending on the quality of the Teflon tape.
- 4. Install the new shower arm by going clockwise by hand until it is tight, then put painters tape around the arm and tighten the arm with the channel lock or monkey wrench.
- 5. Place Teflon tape around the threads on the shower head and then place the shower head onto the shower arm by turning the shower head clockwise after the shower arm is already in the wall.