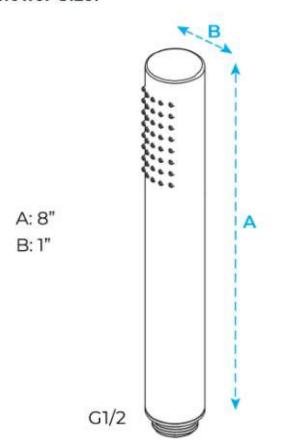

## **Hand Shower Size:**

Dimension: 8"

Shower Set Material: Solid Brass
Valve Core Material: Ceramic

Spool: Ceramic cartridge

Surface Treatment: Electroplated

Hot And Cold: Yes

The installations & illustrations for this product are for informational purposes only and do not represent a specific model. Configurations may vary with the model