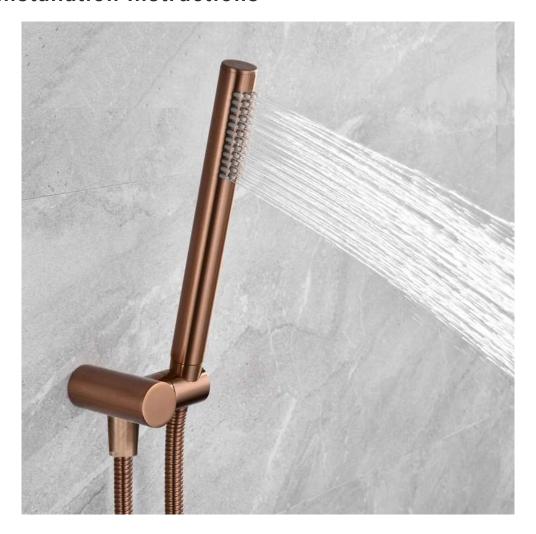

# **Hand Held Shower Installation Instructions**

Step 1:

Step 2:

## **Hand Shower Size:**