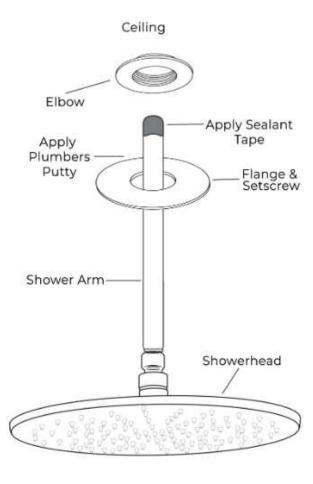

#### **Shower Head Installation Instructions**

Step 1:

Step 2:

Step 3:

Step 4:

Step 5: Step 6:

## Step 7:

- 1. Remove the old shower head by using the channel lock pliers or monkey wrench. Be sure to turn the pliers counter-clockwise to loosen the old shower head. (Tip: Right is tight, left is loose.)
- 2. Remove the shower arm by turning it by hand counter-clockwise. Make sure you remember to apply putty or tape to the new arm. (Tip: Using teflon tape is less messy)
- 3. Apply teflon tape to the threading of the shower arm by wrapping it around the threads, go all the way around 3 or 4 times depending on the quality of the Teflon tape.
- 4. Install the new shower arm by going clockwise by hand until it is tight, then put painters tape around the arm and tighten the arm with the channel lock or monkey wrench.
- 5. Place Teflon tape around the threads on the shower head and then place the shower head onto the shower arm by turning the shower head clockwise after the shower arm is already in the wall.