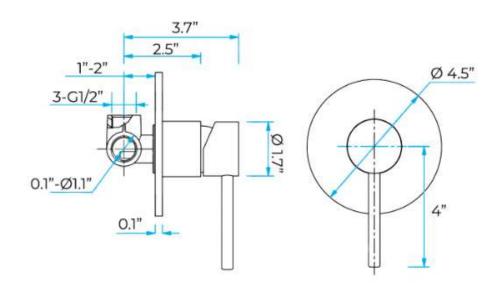

# **Hand Held Shower Installation Instructions**



Step 1:



Step 2:



## **Hand Shower Size:**

### Holder Size:





#### **Hand Shower Outlet Installation**

• Complete the outlet pipework ensuring it ends in an appropriate 15mm x 1/2" BSP female thread elbow.

Note: This fitting is not supplied as variations in installations require the selection of a suitable solder or compression fitting.

• Install the 'Wall Outlet', thread long male 1/2" BSP into the appropriate female fitting using PTFE tape to give a watertight joint.

**Note:** The thread can be cut to size if required. Make sure that all debris is removed from the connector and the section that has been cut is dressed correctly, before installation.





# **Shower Thermostatic Mixer Installation Instructions**

Step 1:













## Fontana Verona Solid Brass Ceiling Mounted Bathroom Shower Set

It is our goal to provide the customer with not only excellent products but also leading lifestyle. This has an elegant design and elevates the appeal of your decor made from the highest quality and for great tastes. It comes super seal technology inside, capable of delivering superior performance with solid construction for long durability that will upgrade your bathroom with a modern and cool look for a long period of time. Give your bathroom an elegant glance with shower set. This is one of the trendiest finishes across decor styles in the bathroom. When it comes to newbathroom upgrades, FontanaShowers is offering shape, finishes, and styles that you've looking for.

#### Features:

Brand Name: FontanaShowers