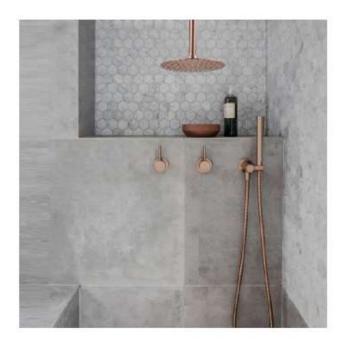

## Fontana Verona Solid Brass Ceiling Mounted Bathroom Shower Set

It is our goal to provide the customer with not only excellent products but also leading lifestyle. This has an elegant design and elevates the appeal of your decor made from the highest quality and for great tastes. It comes super seal technology inside, capable of delivering superior performance with solid construction for long durability that will upgrade your bathroom with a modern and cool look for a long period of time. Give your bathroom an elegant glance with shower set. This is one of the trendiest finishes across decor styles in the bathroom. When it comes to newbathroom upgrades, FontanaShowers is offering shape, finishes, and styles that you've looking for.

#### Features:

Brand Name: FontanaShowers

Model Number: FS9767

Style: Contemporary

Type: Fixed Support Type

Number of Handles: Dual Handle

Size: >15.75 inches (400mm)
Surface Finish: Rose Gold

Top Shower Head: Solid Brass