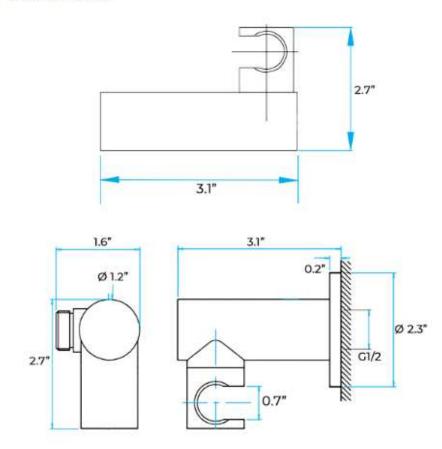

### Holder Size:

#### **Hand Shower Outlet Installation**

• Complete the outlet pipework ensuring it ends in an appropriate 15mm x 1/2" BSP female thread elbow.

Note: This fitting is not supplied as variations in installations require the selection of a suitable solder or compression fitting.

• Install the 'Wall Outlet', thread long male 1/2" BSP into the appropriate female fitting using PTFE tape to give a watertight joint.

**Note:** The thread can be cut to size if required. Make sure that all debris is removed from the connector and the section that has been cut is dressed correctly, before installation.