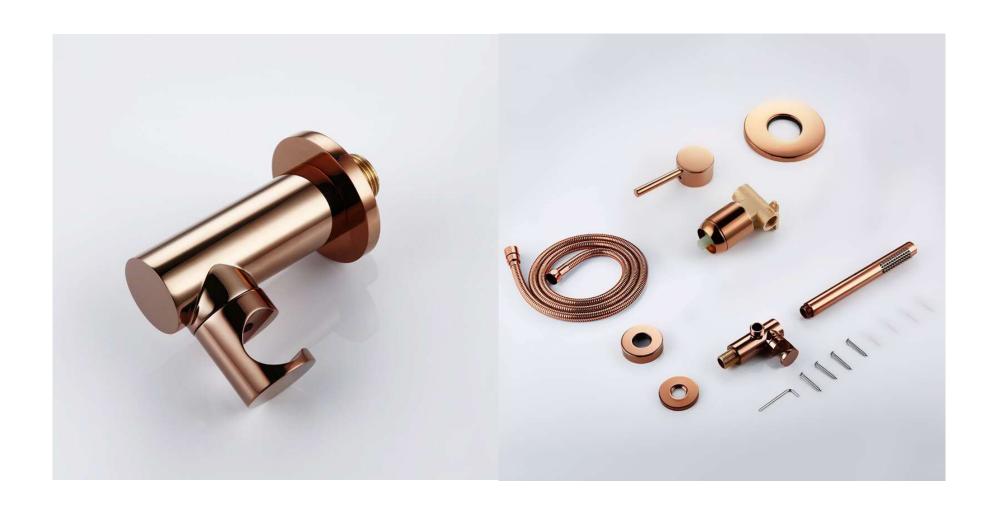

## Fontana Verona Solid Brass Ceiling Mounted Bathroom Shower Set

It is our goal to provide the customer with not only excellent products but also leading lifestyle. This has an elegant design and elevates the appeal of your decor made from the highest quality and for great tastes. It comes super seal technology inside, capable of delivering superior performance with solid construction for long durability that will upgrade your bathroom with a modern and cool look for a long period of time. Give your bathroom an elegant glance with shower set. This is one of the trendiest finishes across decor styles in the bathroom. When it comes to newbathroom upgrades, FontanaShowers is offering shape, finishes, and styles that you've looking for.

#### Features:

Brand Name: FontanaShowers

Model Number: FS9767

Style: Contemporary

Type: Fixed Support Type

Number of Handles: Dual Handle

Size: >15.75 inches (400mm)
Surface Finish: Rose Gold

Top Shower Head: Solid Brass

Dimension: 8"

Shower Set Material: Solid Brass
Valve Core Material: Ceramic

Spool: Ceramic cartridge

Surface Treatment: Electroplated

Hot And Cold: Yes

The installations & illustrations for this product are for informational purposes only and do not represent a specific model. Configurations may vary with the model