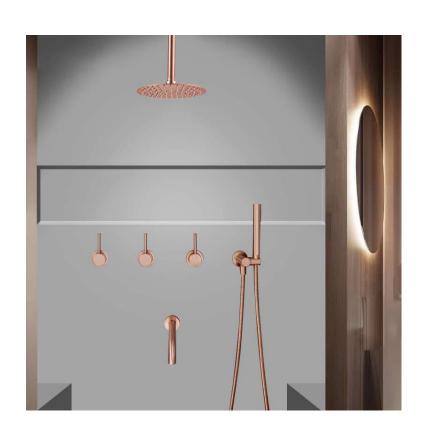

## Fontana Verona Solid Brass Ceiling Mounted Bathroom Shower Set

It is our goal to provide the customer with not only excellent products but also leading lifestyle. This has an elegant design and elevates the appeal of your decor made from the highest quality and for great tastes. It comes super seal technology inside, capable of delivering superior performance with solid construction for long durability that will upgrade your bathroom with a modern and cool look for a long period of time. Give your bathroom an elegant glance with shower set. This is one of the trendiest finishes across decor styles in the bathroom. When it comes to newbathroom upgrades, FontanaShowers is offering shape, finishes, and styles that you've looking for.

#### Features:

Brand Name: FontanaShowers

Model Number: FS9767

Style: Contemporary

Type: Fixed Support Type

Number of Handles: Dual Handle

Size: >15.75 inches (400mm)
Surface Finish: Rose Gold

Top Shower Head: Solid Brass