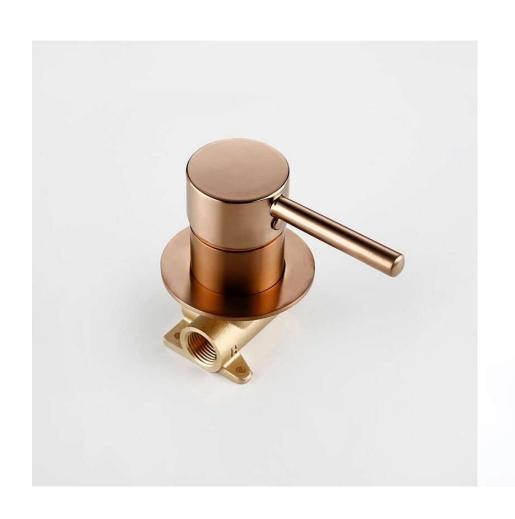

**Hand Held Shower Installation Instructions**



Step 1:



Step 2:



## **Hand Shower Size:**

### Holder Size:





#### **Hand Shower Outlet Installation**

• Complete the outlet pipework ensuring it ends in an appropriate 15mm x 1/2" BSP female thread elbow.

Note: This fitting is not supplied as variations in installations require the selection of a suitable solder or compression fitting.

• Install the 'Wall Outlet', thread long male 1/2" BSP into the appropriate female fitting using PTFE tape to give a watertight joint.

**Note:** The thread can be cut to size if required. Make sure that all debris is removed from the connector and the section that has been cut is dressed correctly, before installation.





# **Shower Thermostatic Mixer Installation Instructions**

Step 1:













## Fontana Verona Solid Brass Ceiling Mounted Bathroom Shower Set

It is our goal to provide the customer with not only excellent products but also leading lifestyle. This has an elegant design and elevates the appeal of your decor made from the highest quality and for great tastes. It comes super seal technology inside, capable of delivering superior performance with solid construction for long durability that will upgrade your bathroom with a modern and cool look for a long period of time. Give your bathroom an elegant glance with shower set. This is one of the trendiest finishes across decor styles in the bathroom. When it comes to newbathroom upgrades, FontanaShowers is offering shape, finishes, and styles that you've looking for.

#### Features:

Brand Name: FontanaShowers

Mo