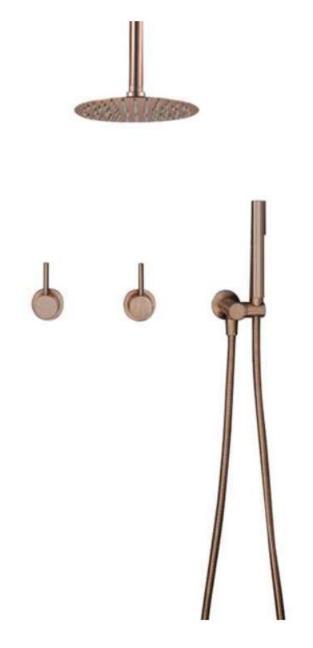

## Fontana Verona Solid Brass Ceiling Mounted Bathroom Shower Set

It is our goal to provide the customer with not only excellent products but also leading lifestyle. This has an elegant design and elevates the appeal of your decor made from the highest quality and for great tastes. It comes super seal technology inside, capable of delivering superior performance with solid construction for long durability that will upgrade your bathroom with a modern and cool look for a long period of time. Give your bathroom an elegant glance with shower set. This is one of the trendiest finishes across decor styles in the bathroom. When it comes to newbathroom upgrades, FontanaShowers is offering shape, finishes, and styles that you've looking for.

#### Features:

Brand Name: FontanaShowers

Model Number: FS9767

Style: Contemporary

Type: Fixed Support Type

Number of Handles: Dual Handle

Size: >15.75 inches (400mm)
Surface Finish: Rose Gold

Top Shower Head: Solid Brass

Dimension: 8"

Shower Set Material: Solid Brass
Valve Core Material: Ceramic

Spool: Ceramic cartridge

Surface Treatment: Electroplated

Hot And Cold: Yes

The installations & illustrations for this product are for informational purposes only and do not represent a specific model. Configurations may vary with the model