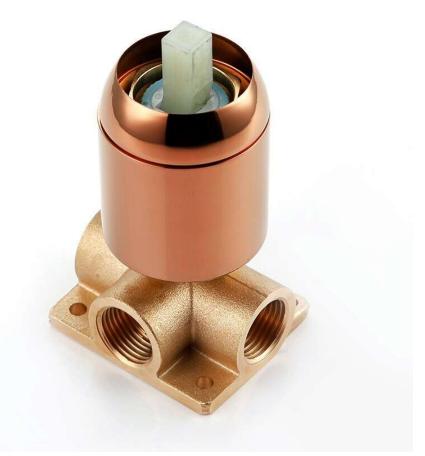

#### **Hand Shower Outlet Installation**

• Complete the outlet pipework ensuring it ends in an appropriate 15mm x 1/2" BSP female thread elbow.

Note: This fitting is not supplied as variations in installations require the selection of a suitable solder or compression fitting.

• Install the 'Wall Outlet', thread long male 1/2" BSP into the appropriate female fitting using PTFE tape to give a watertight joint.

**Note:** The thread can be cut to size if required. Make sure that all debris is removed from the connector and the section that has been cut is dressed correctly, before installation.