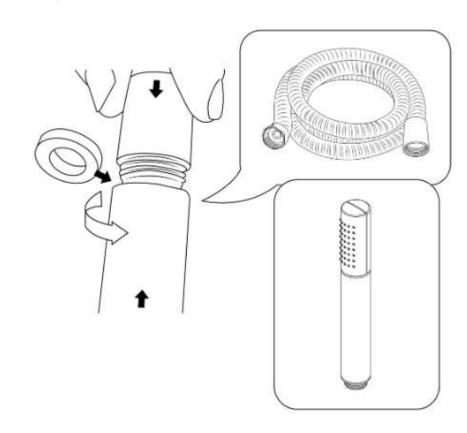

## Step 7:

- 1. Remove the old shower head by using the channel lock pliers or monkey wrench. Be sure to turn the pliers counter-clockwise to loosen the old shower head. (Tip: Right is tight, left is loose.)
- 2. Remove the shower arm by turning it by hand counter-clockwise. Make sure you remember to apply putty or tape to the new arm. (Tip: Using teflon tape is less messy)
- 3. Apply teflon tape to the threading of the shower arm by wrapping it around the threads, go all the way around 3 or 4 times depending on the quality of the Teflon tape.
- 4. Install the new shower arm by going clockwise by hand until it is tight, then put painters tape around the arm and tighten the arm with the channel lock or monkey wrench.
- 5. Place Teflon tape around the threads on the shower head and then place the shower head onto the shower arm by turning the shower head clockwise after the shower arm is already in the wall.