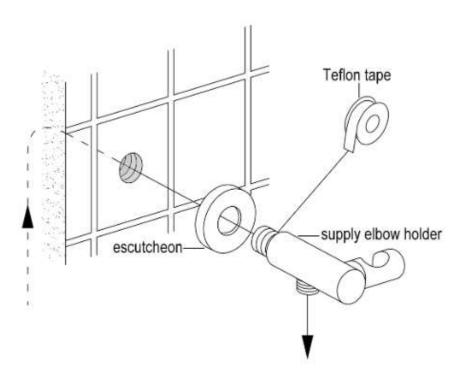

#### **Hand Shower Outlet Installation**

• Complete the outlet pipework ensuring it ends in an appropriate 15mm x 1/2" BSP female thread elbow.

Note: This fitting is not supplied as variations in installations require the selection of a suitable solder or compression fitting.

• Install the 'Wall Outlet', thread long male 1/2" BSP into the appropriate female fitting using PTFE tape to give a watertight joint.

**Note:** The thread can be cut to size if required. Make sure that all debris is removed from the connector and the section that has been cut is dressed correctly, before installation.