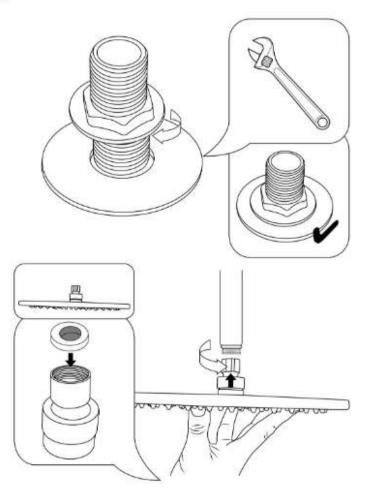

## Step 7:

- 1. Remove the old shower head by using the channel lock pliers or monkey wrench. Be sure to turn the pliers counter-clockwise to loosen the old shower head. (Tip: Right is tight, left is loose.)
- 2. Remove the shower arm by turning it by hand counter-clockwise. Make sure you remember to apply putty or tape to the new arm. (Tip: Using teflon tape is less messy)
- 3. Apply teflon tape to the threading of the shower arm by wrapping it around the threads, go all the way around 3 or 4 times depending on the quality of the Teflon tape.
- 4. Install the new shower arm by going clockwise by hand until it is tight, then put painters tape around the arm and tighten the arm with the channel lock or monkey wrench.
- 5. Place Teflon tape around the threads on the shower head and then place the shower head onto the shower arm by turning the shower head clockwise after the shower arm is already in the wall.