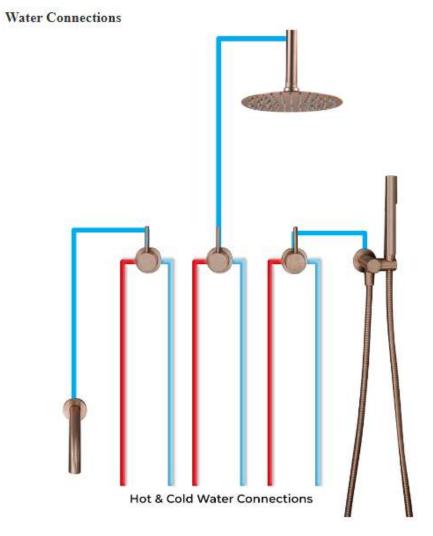

#### Easy step by step Installation Instructions for Rose Gold Round Shower Set

- Before you begin, please read the installation instructions below. Observe all local building and safety codes.
- Unpack and inspect the products for any shipping damages. If you find damages, do not install.
- Please note all products must be installed by a professional and certified plumber otherwise warranty might be voided.

#### **Shower Head Installation Instructions**

Step 1:

Step 2:

Step 3:

Step 4:

Step 5: Step 6:

## Step 7:

- 1. Remove the old shower head by using the channel lock pliers or monkey wrench. Be sure to turn the pliers counter-clockwise to loosen the old shower head. (Tip: Right is tight, left is loose.)
- 2. Remove the shower arm by turning it by hand counter-clockwise. Make sure you remember to apply putty or tape to the new arm. (Tip: Using teflon tape is less messy)
- 3. Apply teflon tape to the threading of the shower arm by wrapping it around the threads, go all the way around 3 or 4 times depending on the quality of the Teflon tape.
- 4. Install the new shower arm by going clockwise by hand until it is tight, then put painters tape around the arm and tighten the arm with the channel lock or monkey wrench.
- 5. Place Teflon tape around the threads on the shower head and then place the shower head onto the shower arm by turning the shower head clockwise after the shower arm is already in the wall.

# **Shower Thermostatic Mixer Installation Instructions**

Step 1: