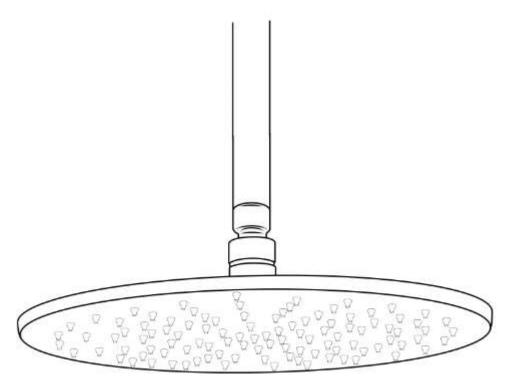

#### **Shower Head Installation Instructions**

Step 1:

Step 2:

Step 3:

Step 4:

Step 5: Step 6:

## Step 7:

- 1. Remove the old shower head by using the channel lock pliers or monkey wrench. Be sure to turn the pliers counter-clockwise to loosen the old shower head. (Tip: Right is tight, left is loose.)
- 2. Remove the shower arm by turning it by hand counter-clockwise. Make sure you remember to apply putty or tape to the new arm. (Tip: Using teflon tape is less messy)
- 3. Apply teflon tape to the threading of the shower arm by wrapping it around the threads, go all the way around 3 or 4 times depending on the quality of the Teflon tape.
- 4. Install the new shower arm by going clockwise by hand until it is tight, then put painters tape around the arm and tighten the arm with the channel lock or monkey wrench.
- 5. Place Teflon tape around the threads on the shower head and then place the shower head onto the shower arm by turning the shower head clockwise after the shower arm is already in the wall.