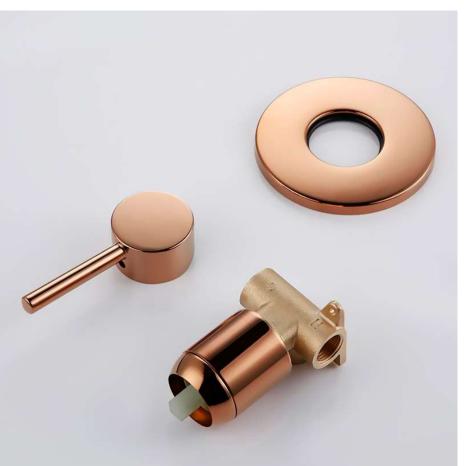

# **Shower Thermostatic Mixer Installation Instructions**

Step 1:

#### Features:

Brand Name: FontanaShowers

Model Number: FS9767

Style: Contemporary

Type: Fixed Support Type

Number of Handles: Dual Handle

Size: >15.75 inches (400mm)
Surface Finish: Rose Gold

Top Shower Head: Solid Brass

Dimension: 8"

Shower Set Material: Solid Brass
Valve Core Material: Ceramic

Spool: Ceramic cartridge

Surface Treatment: Electroplated

Hot And Cold: Yes

The installations & illustrations for this product are for informational purposes only and do not represent a specific model. Configurations may vary with the model