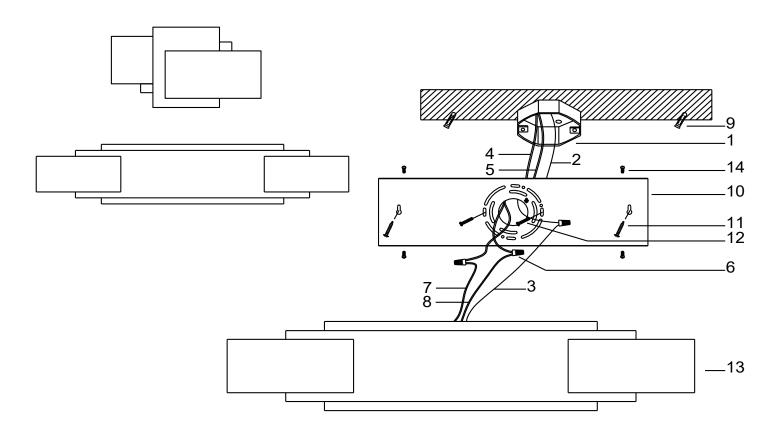

- 1) Outlet Box (not included)
- 2) Supply Ground Wire (not included)
- 3) Fixture Ground Wire
- 4) Black Supply Wire (not included)
- 5) White Supply Wire (not included)
- 6) Wire Connectors
- 7) Ribbed (or White) Fixture Lead Wire

- 8) Smooth (or Black) Fixture Lead Wire
- 9) Anchor (#11912 not included)
- 10) Back Plate
- 11) Anchor Screw (#11912 not included)
- 12) Outlet Box Screws (pre-attached)
- 13) Fixture
- 14) Fixture Screw