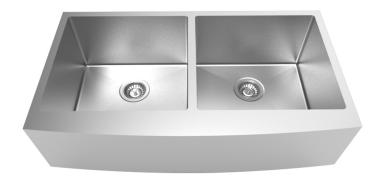

## Haystack Collection 35-7/8" x 20-1/4" x 10" Double Bowl Farmhouse Kitchen Sink with Apron Front

#### **Product Features**

- 36" Double Basin Handmade Kitchen Sink (50/50 Basin Split)
- High-quality 18-gauge thickness stainless steel for lasting durability
- Extra deep (10") basins provide a large workspace, allowing you to deep soak even your largest pots and pans
- Cutout template and instructions included

# Haystack Collection 35-7/8" x 20-1/4" x 10" Double Bowl Farmhouse Kitchen Sink with Apron Front