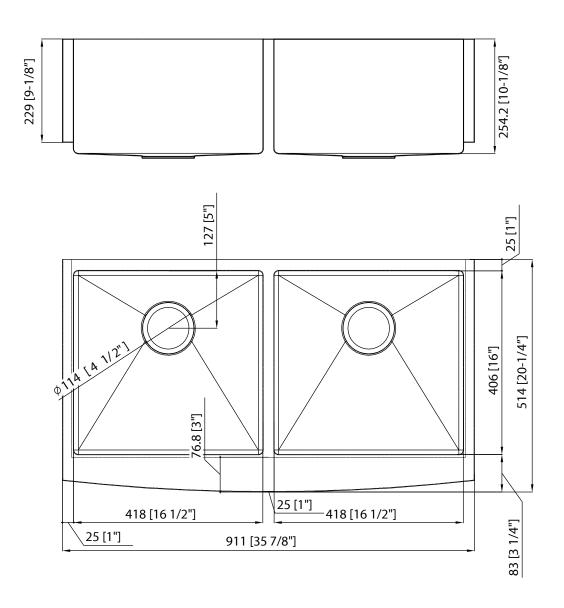

#### **Technical**

- Nominal Dimensions: 35-7/8" x 20-1/4" 813 x 483mm
- Bowl Size (Left and Right): 16-1/2" x 16" 418 x 406mm
- Depth:
   Bowl: 10" (254mm)
   Apron: 9" (229mm)