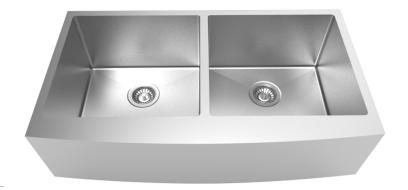

# Double Bowl Farmhouse Kitchen Sink with Apron Front

35-7/8" x 20-1/4" x 10" / HU3620D

# Haystack Kitchen Sink

This Haystack Farmhouse Style Stainless Steel Apron Front Kitchen Sink features a generous 10" depth and a double bowl basin, making it capable of handling large pots, pans, and dishes easily. This sink can serve as a sophisticated focal point in any kitchen.

#### **Product Features**

- 36" Double Basin Handmade Kitchen Sink (50/50 Basin Split)
- High-quality 18-gauge thickness stainless steel for lasting durability
- Extra deep (10") basins provide a large workspace, allowing you to deep soak even your largest pots and pans
- · Cutout template and instructions included

### Technical

• Nominal Dimensions:

35-7/8" x 20-1/4" 813 x 483mm

• Bowl Size (Left and Right):

16-1/2" x 16" 418 x 406mm

• Depth:

Bowl: 10" (254mm) Apron: 9" (229mm)