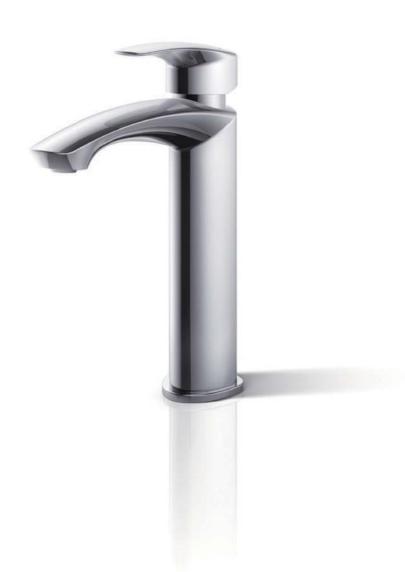

## GM

**GM SINGLE LAVATORY FAUCET** TLG09301U (1.2 GPM)

**GM SINGLE LAVATORY FAUCET** 

TLG09303U (1.2 GPM)

**GM SINGLE LAVATORY FAUCET** 

**GM WALL-MOUNT FAUCET** TLG09307U (1.2 GPM)

**GM WALL-MOUNT FAUCET - LONG** TLG09308U (1.2 GPM)