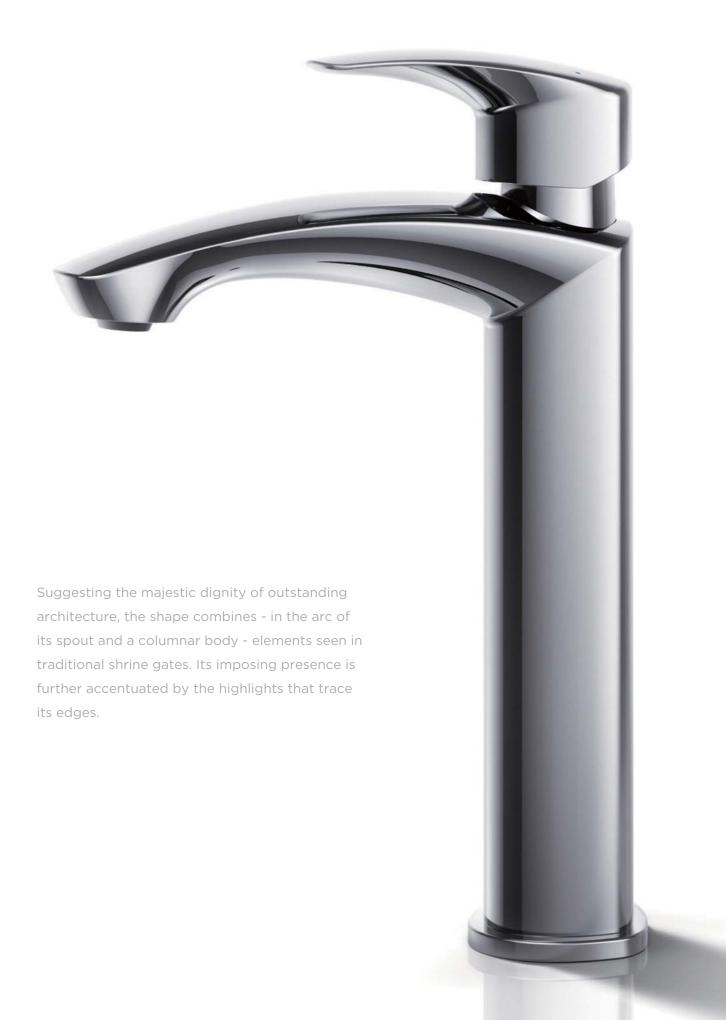

## **GM** SERIES

Bold parallel arches and reflective curves in an assertive design.

## GM

**GM SINGLE LAVATORY FAUCET** TLG09301U (1.2 GPM)

**GM SINGLE LAVATORY FAUCET** 

TLG09303U (1.2 GPM)

**GM SINGLE LAVATORY FAUCET** 

**GM WALL-MOUNT FAUCET** TLG09307U (1.2 GPM)

**GM WALL-MOUNT FAUCET - LONG** TLG09308U (1.2 GPM)