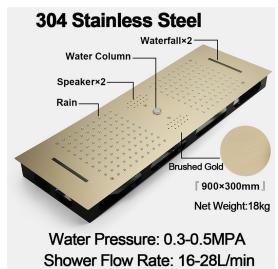

# THERMOSTATIC TOUCH PANEL CONTROLLED RECESSED CEILING MOUNT RAINFALL WATERFALL SHOWER SYSTEM WITH HAND SHOWER SPECIFICATIONS

Shower Panel /Hose Material: 304 Stainless Steel

Shower Head Size: 900\*300 mm Shower Mixer Material: Brass Concealed Mixer Size: 465\*130 mm

Showerheads Install: Embedded Ceiling Mounted

Concealed Mixer Install: Wall-Mounted

LED Shower Head Functions: Rainfall, Waterfall, Water Column

Water Pressure: 0.3 MPA Water Flow: 16L/min~28L/min

Hand Shower/Shower holder Material: Brass

Shower Accessories Material: Brass LED Light: Need to Connect Power

LED Light Color: 64 Color Shower Hose Length: 1.5M AC: 100-265V 50/60Hz