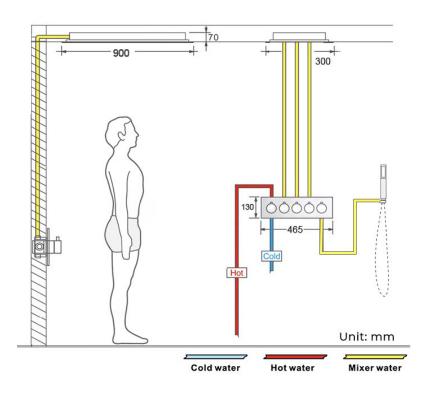

# THERMOSTATIC TOUCH PANEL CONTROLLED RECESSED CEILING MOUNT RAINFALL WATERFALL SHOWER SYSTEM WITH HAND SHOWER SPECIFICATIONS

Shower Panel /Hose Material: 304 Stainless Steel

Shower Head Size: 900\*300 mm Shower Mixer Material: Brass Concealed Mixer Size: 465\*130 mm

### **Shower Mixer**

All functions can be used at the same time.

Spin button change water flow size.

130

465

Thread have G 1/2" and NPT 1/2"

Unit:mm

Product shown is only for installation display purpose

## **Shower Mixer Connections**