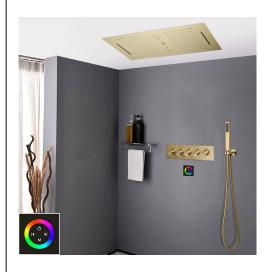

# THERMOSTATIC TOUCH PANEL CONTROLLED RECESSED CEILING MOUNT RAINFALL WATERFALL SHOWER SYSTEM WITH HAND SHOWER SPECIFICATIONS

Shower Panel /Hose Material: 304 Stainless Steel

Shower Head Size: 900\*300 mm Shower Mixer Material: Brass Concealed Mixer Size: 465\*130 mm

Showerheads Install: Embedded Ceiling Mounted

Concealed Mixer Install: Wall-Mounted

LED Shower Head Functions: Rainfall, Waterfall, Water Column

Water Pressure: 0.3 MPA Water Flow: 16L/min~28L/min

Hand Shower/Shower holder Material: Brass

Shower Accessories Material: Brass LED Light: Need to Connect Power

LED Light Color: 64 Color Shower Hose Length: 1.5M AC: 100-265V 50/60Hz

#### **Touch Panel Control**

All dimensions and specifications are nominal and may vary. Use actual products for accuracy in critical situations.