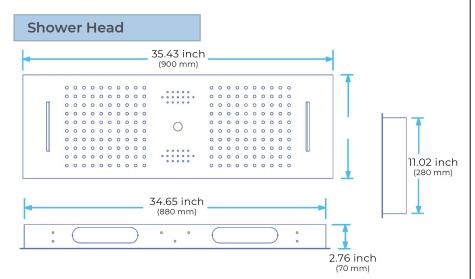

# THERMOSTATIC TOUCH PANEL CONTROLLED RECESSED CEILING MOUNT RAINFALL WATERFALL SHOWER SYSTEM WITH HAND SHOWER SPECIFICATIONS

Shower Panel /Hose Material: 304 Stainless Steel

Shower Head Size: 900\*300 mm Shower Mixer Material: Brass Concealed Mixer Size: 465\*130 mm