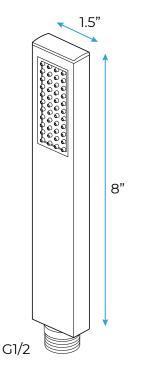

er Size: 465\*130 mm

Showerheads Install: Embedded Ceiling Mounted

Concealed Mixer Install: Wall-Mounted

LED Shower Head Functions: Rainfall, Waterfall, Water Column

Water Pressure: 0.3 MPA Water Flow: 16L/min~28L/min

Hand Shower/Shower holder Material: Brass

Shower Accessories Material: Brass LED Light: Need to Connect Power

LED Light Color: 64 Color Shower Hose Length: 1.5M AC: 100-265V 50/60Hz





#### **Touch Panel Control**



All dimensions and specifications are nominal and may vary. Use actual products for accuracy in critical situations.





### **Shower Mixer**



All functions can be used at the same time.

Spin button change water flow size.

130

465

Thread have G 1/2" and NPT 1/2"

Unit:mm

Product shown is only for installation display purpose

## **Hand Shower**



Flow Rate: 2.0 GPM / 7.6 LPM

## **Shower Mixer Connections**