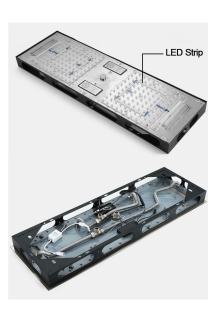

Shower Accessories Material: Brass LED Light: Need to Connect Power

LED Light Color: 64 Color Shower Hose Length: 1.5M AC: 100-265V 50/60Hz