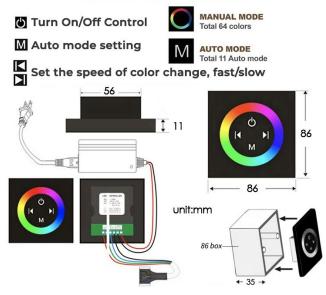

Shower Accessories Material: Brass LED Light: Need to Connect Power

LED Light Color: 64 Color Shower Hose Length: 1.5M AC: 100-265V 50/60Hz

#### **Touch Panel Control**

All dimensions and specifications are nominal and may vary. Use actual products for accuracy in critical situations.