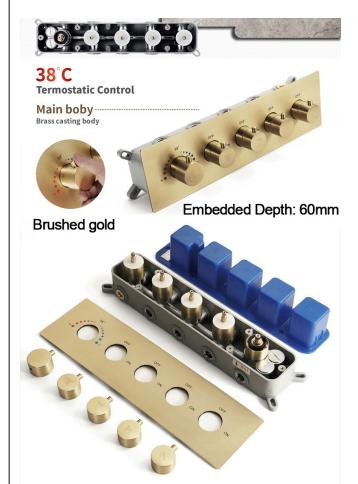

### **Shower Mixer**

All functions can be used at the same time.

Spin button change water flow size.

130

465

Thread have G 1/2" and NPT 1/2"

Unit:mm

Product shown is only for installation display purpose

## **Shower Mixer Connections**