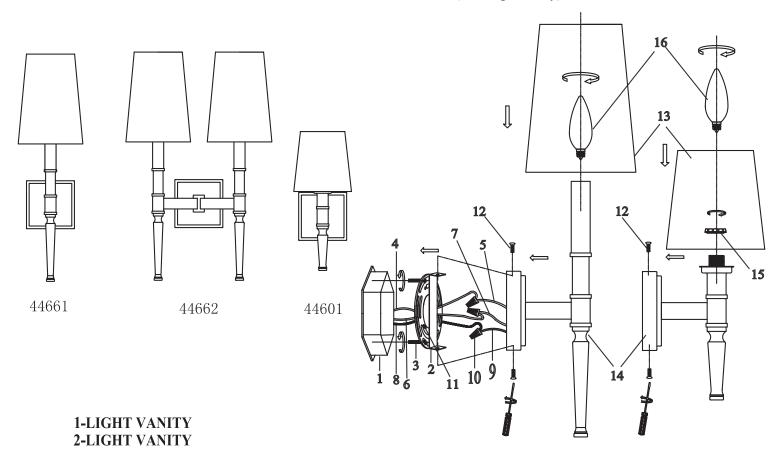

- 1) Outlet Box (not included)
- 2) Mounting Strap
- 3) Outlet Box Screws and Washers (pre-attached to outlet box)
- 4) Black Supply Wire (not included)
- 5) Smooth (or Black) Fixture Lead Wire
- 6) White Supply Wire (not included)
- 7) Ribbed (or White) Fixture Lead Wire
- 8) Supply Ground Wire (not included)

- 9) Fixture Ground Wire
- 10) Wire Connectors
- 11) Ground Screw (pre-attached)
- 12) Fixture Screws and Hex Nuts (pre-attached)
- 13) Shades
- 14) Fixture
- 15) Socket Rings (pre-attached)
- 16) Bulb (not included)